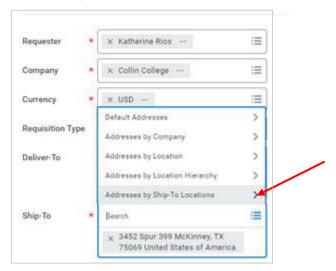

3. The Deliver-To and Ship-To (address) will auto-populate after being used. Confirm that this is the correct Deliver-To/Ship-To. Making a Ship-To choice at the header is the only opportunity to make a selection that will be sent to the supplier. Making a change at the line level will NOT be sent to the supplier. The Deliver-To does not go out to the supplier. It is for internal purposes or desktop delivery.

NOTE: A **Desktop Delivery Ship-To Location** address is required when creating requisitions for Staples and America To Go Punchouts. The address must be changed on this screen before going into the supplier connection. The address cannot be changed after leaving this screen.

When selecting the Ship-To Address, click on the 3 dashes, select Addresses by Ship-To Locations.