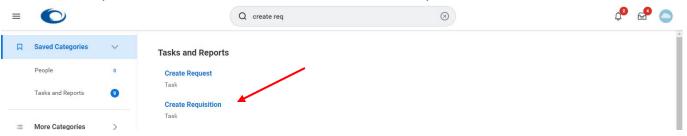

From your home page:

1. Enter create requisition in the Search bar. Choose the Create Requisition Task.

2. Confirm your *Requester (name), Company, and Currency. Requisition Type* (see <u>Appendix A</u> for Usage) is optional at this point but will be required later in the process.