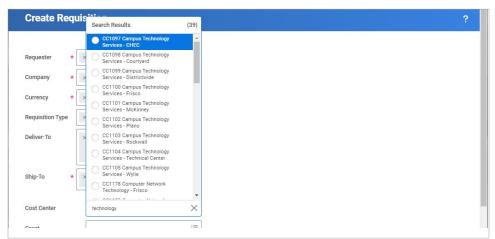

4. After using a Cost Center or Grant, it should auto-populate the Additional Worktags. To change the Cost Center, Click on the x to the left of the existing Cost Center then enter or select a cost center. Click in the Deliver-To field to find or search for the building and office for delivery. If using a Grant or Project, do not enter the Cost Center. Grant and Project will update cost center and all other Worktags.

5. Either begin typing a keyword from the new *Cost Center's* name and hit the Enter key to get a short list, or

use the three dashes (dropdown) to search available *Cost Centers. Additional Worktags* should auto-populate when the *Cost Center* or *Grant* is entered.