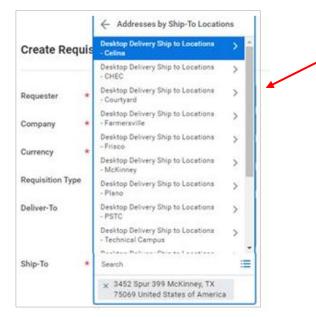

When selecting the Ship-To Address, click on the 3 dashes, select Addresses by Ship-To Locations.

#### **Create Requisition**

Select the Desktop Delivery Ship To Location. The Desktop Delivery Address will be displayed at the Header Level in the Ship-To Address field and in the *Ship-To Address Column* at the line level.