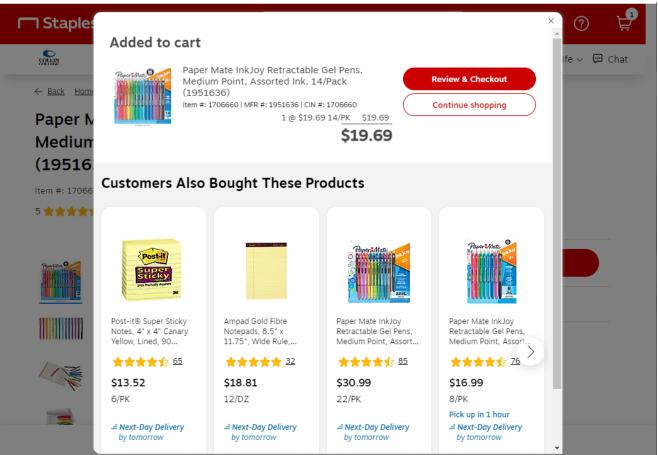

- **11.** Click on the item to review the details then enter a quantity then Click on the *Add to cart* button.
- **12.** You will be given the option to *Continue shopping* or *Review & Checkout*.

**13**. After all items have been selected and you have Clicked on the *Review & Checkout* button, Click on the *Submit Order* button at the bottom to return the items to your Workday cart.