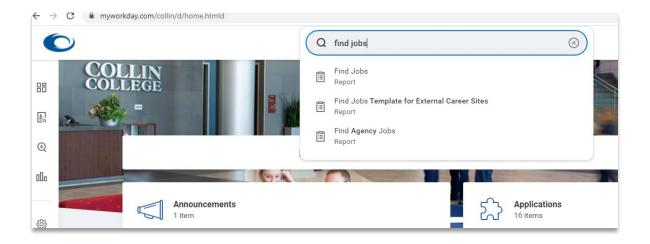

Your screens and processes may vary from this document.  $\ensuremath{1}$ 

From the Home page:

- 1. In the search bar, type **Find Jobs**.
- 2. Select Find Jobs under Tasks and Reports.

Your screens and processes may vary from this document.  $\ensuremath{2}$ 