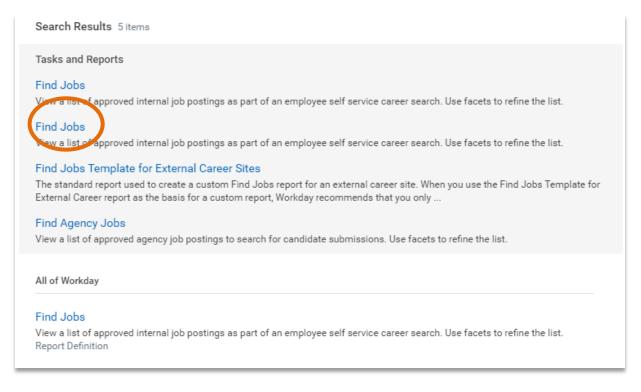

Your screens and processes may vary from this document.  $\ensuremath{1}$ 

From the Home page:

- 1. In the search bar, type **Find Jobs**.
- 2. Select Find Jobs under Tasks and Reports.

Your screens and processes may vary from this document.  $\ensuremath{2}$ 