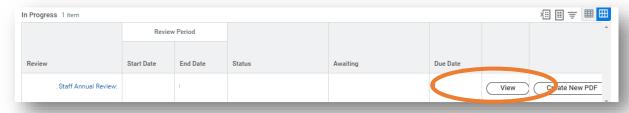

6. To see attachments, navigate back to the **Performance Reviews** tab and click **View**.

7. **Faculty** navigate to **Attach Teaching Load** and scroll to access and download files. **Staff** scroll to **Supporting Documents** to access and download files.

5. Click the hyperlink to open the PDF. Use the black tool bar at the top of the document. Download the file by clicking the Download icon, print the file by clicking the Print icon, or view the file pages using the Navigation arrows.

6. To see attachments, navigate back to the **Performance Reviews** tab and click **View**.

7. For **faculty reviews**, navigate to the **Attach Teaching Load** section and scroll down to access and download files. **Staff** scroll to **Supporting Documents** to access and download files.