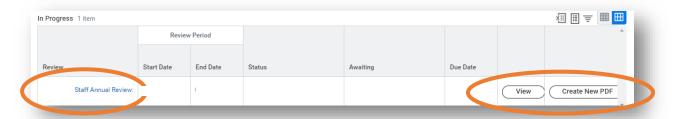

4. View the completed document or generate a PDF. **The PDF will appear in your Workday Inbox.** 

5. Click the hyperlink to open the PDF. Use the black tool bar at the top of the document. Download the file by clicking the **Download** icon, print the file by clicking the **Print** icon, or view the file pages using the **Navigation** arrows.

6. To see attachments, navigate back to the **Performance Reviews** tab and click **View**.

7. **Faculty** navigate to **Attach Teaching Load** and scroll to access and download files. **Staff** scroll to **Supporting Documents** to access and download files.