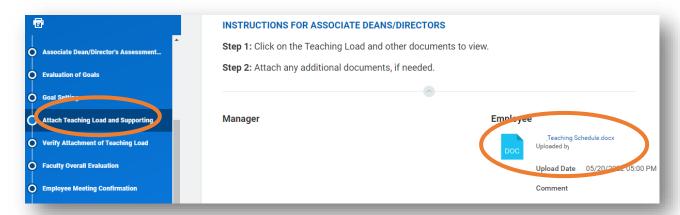

6. To see attachments, navigate back to the **Performance Reviews** tab and click **View**.

7. **Faculty** navigate to **Attach Teaching Load** and scroll to access and download files. **Staff** scroll to **Supporting Documents** to access and download files.

6. To see attachments, navigate back to the **Performance Reviews** tab and click **View**.

7. For **faculty reviews**, navigate to the **Attach Teaching Load** section and scroll down to access and download files. **Staff** scroll to **Supporting Documents** to access and download files.