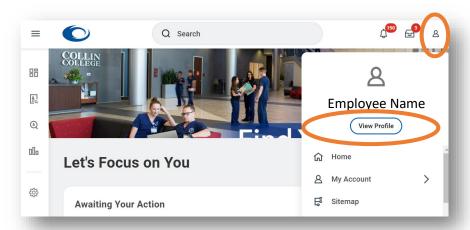

## EMPLOYEE: ACCESS REVIEWS COMPLETED IN WORKDAY

Launch Workday from Collin.onelogin.com or CougarWeb > My Workplace.

From the Workday Home/Welcome page:

1. Click the **Profile** icon in the upper-right corner. Click **View Profile**.