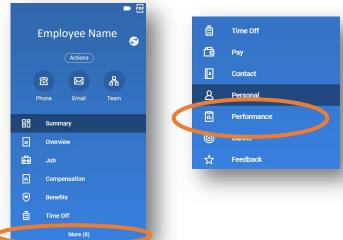

2. Navigate to the blue rectangle on the left-hand side of the screen. Under **Actions**, select **Performance**. You may have to click **More** and scroll down to

show this option.

3. Click Performance Reviews.