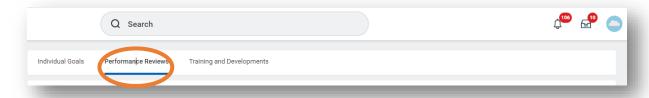

2. Navigate to the blue rectangle on the left-hand side of the screen. Under **Actions**, select **Performance**. You may have to click **More** and scroll down to

show this option.

3. Click Performance Reviews.

4. View the completed document or generate a PDF. **The PDF will appear in your Workday Inbox.** 

5. Click the hyperlink to open the PDF. Use the black tool bar at the top of the document. Download the file by clicking the **Download** icon, print the file by clicking the **Print** icon, or view the file pages using the **Navigation** arrows.