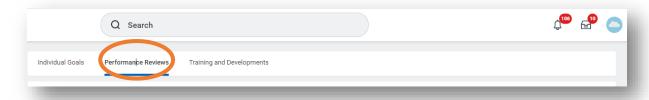

2. Navigate to the blue rectangle on the left-hand side of the screen. Under **Actions**, select **Performance**. You may have to click **More** and scroll down to

show this option.

3. Click Performance Reviews.

4. View the completed document or generate a PDF. **The PDF will appear in your Workday Inbox.** 

5. Click the hyperlink to open the PDF. Use the black tool bar at the top of the document. Download the file by clicking the **Download** icon, print the file by clicking the **Print** icon, or view the file pages using the **Navigation** arrows.