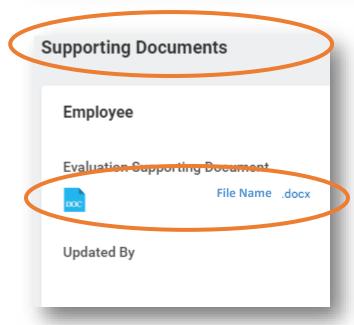

6. To see attachments, navigate back to the **Performance Reviews** tab and click **View**.

7. **Faculty** navigate to **Attach Teaching Load** and scroll to access and download files. **Staff** scroll to **Supporting Documents** to access and download files.

6. To see attachments, navigate back to the **Performance Reviews** tab and click **View**.

7. For **faculty reviews**, navigate to the **Attach Teaching Load** section and scroll down to access and download files. **Staff** scroll to **Supporting Documents** to access and download files.