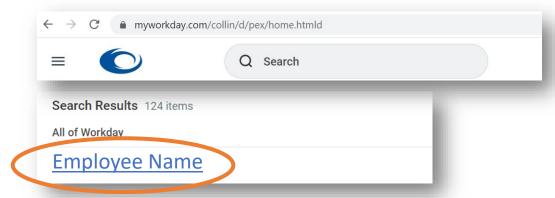

## MANAGER: ACCESS REVIEWS COMPLETED IN WORKDAY

Launch Workday from Collin.onelogin.com or CougarWeb > My Workplace. From the Workday **Home/Welcome** page:

1. Type the employee's name in the **Search Bar**. Select the employee's name. You will only have access to see reviews of employee's in your org chart.