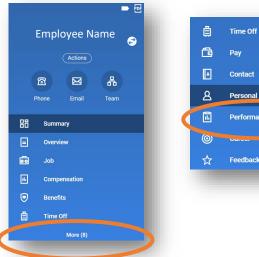

## EMPLOYEE: ACCESS REVIEWS COMPLETED IN WORKDAY

Launch Workday from Collin.onelogin.com or CougarWeb > My Workplace.

From the Workday Home/Welcome page:

1. Click the **Profile** icon in the upper-right corner. Click **View Profile**.

2. Navigate to the blue rectangle on the left-hand side of the screen. Under **Actions**, select **Performance**. You may have to click **More** and scroll down to

show this option.

3. Click Performance Reviews.