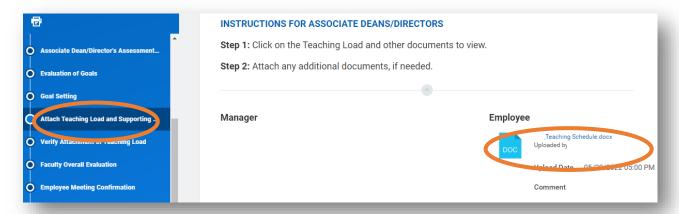

6. To see attachments, navigate back to the **Performance Reviews** tab and click **View**.

7. **Faculty** navigate to **Attach Teaching Load** and scroll to access and download files. **Staff** scroll to **Supporting Documents** to access and download files.

6. To see attachments, navigate back to the **Performance Reviews** tab and click **View**.

7. For **faculty reviews**, navigate to the **Attach Teaching Load** section and scroll down to access and download files. **Staff** scroll to **Supporting Documents** to access and download files.