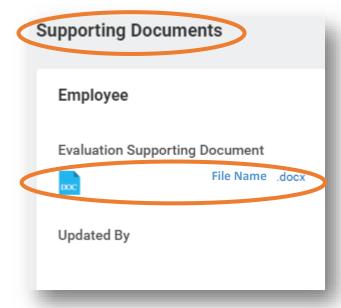

6. To see attachments, navigate back to the **Performance Reviews** tab and click **View**.

7. **Faculty** navigate to **Attach Teaching Load** and scroll to access and download files. **Staff** scroll to **Supporting Documents** to access and download files.

6. To see attachments, navigate back to the **Performance Reviews** tab and click **View**.

7. For **faculty reviews**, navigate to the **Attach Teaching Load** section and scroll down to access and download files. **Staff** scroll to **Supporting Documents** to access and download files.