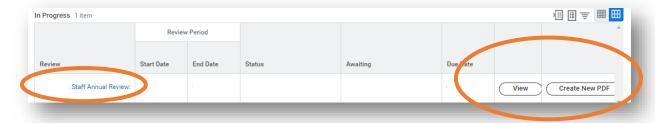

4. View the completed document or generate a PDF. **The PDF will appear in your Workday Inbox.** 

5. Click the hyperlink to open the PDF. Use the black tool bar at the top of the document. Download the file by clicking the **Download** icon, print the file by clicking the **Print** icon, or view the file pages using the **Navigation** arrows.

6. To see attachments, navigate back to the **Performance Reviews** tab and click **View**.

7. **Faculty** navigate to **Attach Teaching Load** and scroll to access and download files. **Staff** scroll to **Supporting Documents** to access and download files.