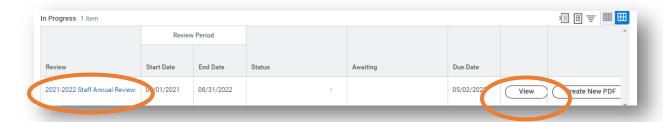

4. View the completed document or generate a PDF. **The PDF will appear in your Workday Inbox.** 

5. Click the hyperlink to open the PDF. Use the black tool bar at the top of the document. Download the file by clicking the **Download** icon, print the file by clicking the **Print** icon, or view the file pages using the **Navigation** arrows.

6. To see attachments, navigate back to the **Performance Reviews** tab and click **View**.

7. **Faculty** navigate to **Attach Teaching Load** and scroll to access and download files. **Staff** scroll to **Supporting Documents** to access and download files.