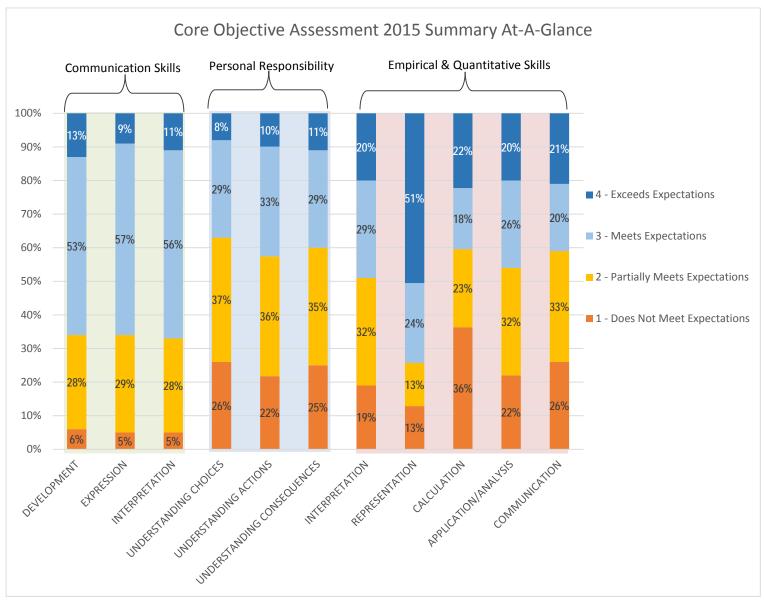

## **AY2015 CORE OBJECTIVES ASSESSMENT RESULTS**

| COMMUNICATION SKILLS                                           |                                     |        |     |     |     |                 |                |  |
|----------------------------------------------------------------|-------------------------------------|--------|-----|-----|-----|-----------------|----------------|--|
| N = 201 ARTIFACTS<br>FROM STUDENTS WITH 30+ CORE CREDIT HOURS. |                                     | RATING |     |     |     | MET<br>STANDARD | MEAN<br>RATING |  |
| CATEGORIES:                                                    | INTER-RATER<br>RELIABILITY,<br>N=20 | 1      | 2   | 3   | 4   |                 |                |  |
| DEVELOPMENT                                                    | 77.5%                               | 6%     | 28% | 53% | 13% | 66%             | 2.7            |  |
| EXPRESSION                                                     | 97.5%                               | 5%     | 29% | 57% | 9%  | 66%             | 2.7            |  |
| INTERPRETATION                                                 | 87.5%                               | 5%     | 28% | 56% | 11% | 67%             | 2.7            |  |
| OVERALL                                                        | 87.5%                               |        |     |     |     |                 |                |  |

| PERSONAL RESPONSIBILITY                                        |                                     |        |     |     |     |                 |                |  |
|----------------------------------------------------------------|-------------------------------------|--------|-----|-----|-----|-----------------|----------------|--|
| N = 152 ARTIFACTS<br>FROM STUDENTS WITH 30+ CORE CREDIT HOURS. |                                     | RATING |     |     |     | MET<br>STANDARD | MEAN<br>RATING |  |
| CATEGORIES:                                                    | INTER-RATER<br>RELIABILITY,<br>N=20 | 1      | 2   | 3   | 4   |                 |                |  |
| UNDERSTANDING CHOICES                                          | 95.0%                               | 26%    | 37% | 29% | 8%  | 37%             | 2.2            |  |
| UNDERSTANDING ACTIONS                                          | 97.5%                               | 22%    | 36% | 33% | 10% | 43%             | 2.3            |  |
| UNDERSTANDING CONSEQUENCES                                     | 97.5%                               | 25%    | 35% | 29% | 11% | 40%             | 2.3            |  |
| OVERALL                                                        | 96.7%                               |        |     |     |     |                 |                |  |

| EMPIRICAL & QUANTITATIVE SKILLS                                |                                    |        |     |     |     |                 |                |  |
|----------------------------------------------------------------|------------------------------------|--------|-----|-----|-----|-----------------|----------------|--|
| N = 136 ARTIFACTS<br>FROM STUDENTS WITH 30+ CORE CREDIT HOURS. |                                    | RATING |     |     |     | MET<br>STANDARD | MEAN<br>RATING |  |
| CATEGORIES:                                                    | INTER-RATER<br>RELIABILITY,<br>N=8 | 1      | 2   | 3   | 4   |                 |                |  |
| INTERPRETATION                                                 | 100%                               | 19%    | 32% | 29% | 20% | 49%             | 2.5            |  |
| REPRESENTATION                                                 | 100%                               | 13%    | 13% | 24% | 51% | 75%             | 3.1            |  |
| CALCULATION                                                    | 100%                               | 36%    | 23% | 18% | 22% | 40%             | 2.3            |  |
| APPLICATION/ANALYSIS                                           | 94%                                | 22%    | 32% | 26% | 20% | 46%             | 2.4            |  |
| COMMUNICATION                                                  | 94%                                | 26%    | 33% | 20% | 21% | 41%             | 2.3            |  |
| OVERALL                                                        | 97.6%                              |        |     |     |     |                 |                |  |

Note: Not all row percentages sum to 100% due to rounding.