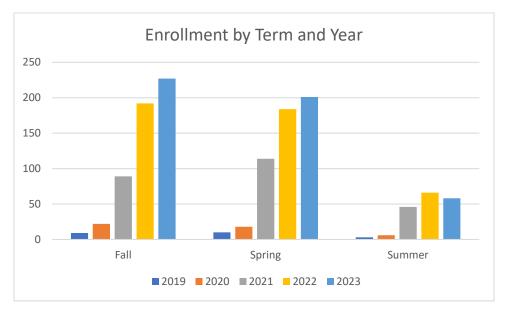

## Collin County Community College District Program Review 2023-2024

Unduplicated Enrollment in Courses by Term Academic Years 2018-2019 through 2022-2023

| Term                    | Count of Enrolled Program Majors |
|-------------------------|----------------------------------|
| Academic Year 2017-2018 |                                  |
| Fall 2018               | 9                                |
| Spring 2019             | 10                               |
| Summer 2019             | 3                                |
| Academic Year 2018-2019 |                                  |
| Fall 2019               | 22                               |
| Spring 2020             | 18                               |
| Summer 2020             | 6                                |
| Academic Year 2019-2020 |                                  |
| Fall 2020               | 89                               |
| Spring 2021             | 114                              |
| Summer 2021             | 46                               |
| Academic Year 2020-2021 |                                  |
| Fall 2021               | 192                              |
| Spring 2022             | 184                              |
| Summer 2022             | 66                               |
| Academic Year 2021-2022 |                                  |
| Fall 2022               | 227                              |
| Spring 2023             | 201                              |
| Summer 2023             | 58                               |

Note: Students counted for this measure were enrolled at Collin during the specified term and are identified based on their declared major in ZogoTech.

 $\label{lem:collin_loss} \begin{tabular}{l} $$\operatorname{Collin_IRO kr; 09/20/2023; page 1; j:}\\ \begin{tabular}{l} $\operatorname{Collin_IRO kr; 09/2023; p$ 