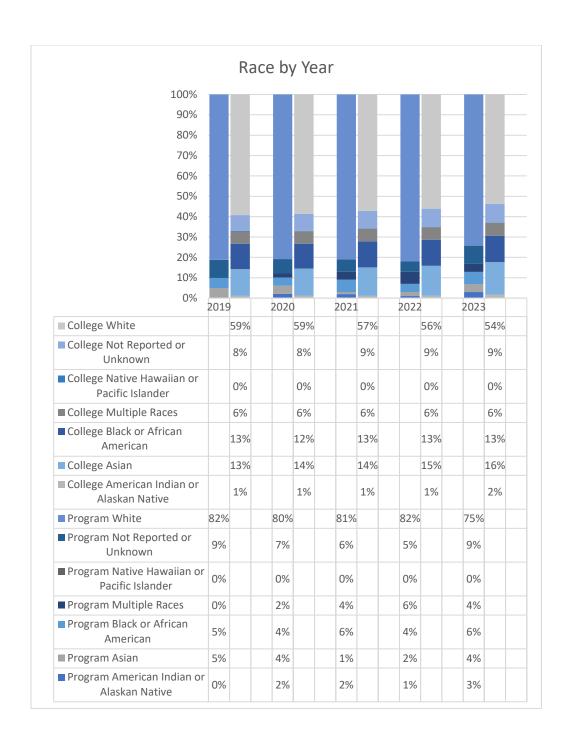

|
| Fall 2021               | 192                              |
| Spring 2022             | 184                              |
| Summer 2022             | 66                               |
| Academic Year 2021-2022 |                                  |
| Fall 2022               | 227                              |
| Spring 2023             | 201                              |
| Summer 2023             | 58                               |

Note: Students counted for this measure were enrolled at Collin during the specified term and are identified based on their declared major in ZogoTech.



 $\label{lem:collin_loss} \begin{tabular}{l} $$\operatorname{Collin_IRO kr; 09/20/2023; page 1; j:}\\ \begin{tabular}{l} $\operatorname{Collin_IRO kr; 09/2023; p$