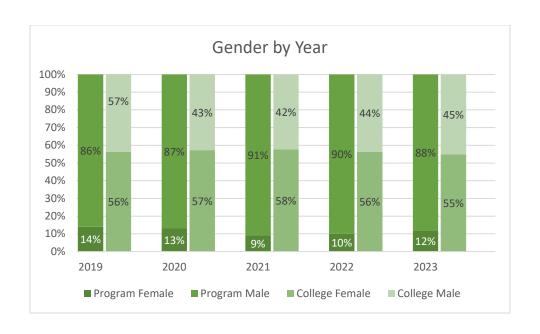

|                                  |
| Fall 2021               | 192                              |
| Spring 2022             | 184                              |
| Summer 2022             | 66                               |
| Academic Year 2021-2022 |                                  |
| Fall 2022               | 227                              |
| Spring 2023             | 201                              |
| Summer 2023             | 58                               |

Note: Students counted for this measure were enrolled at Collin during the specified term and are identified based on their declared major in ZogoTech.



 $\label{lem:collin_loss} \begin{tabular}{l} $$\operatorname{Collin_IRO kr; 09/20/2023; page 1; j:}\\ \begin{tabular}{l} $\operatorname{Collin_IRO kr; 09/2023; p$