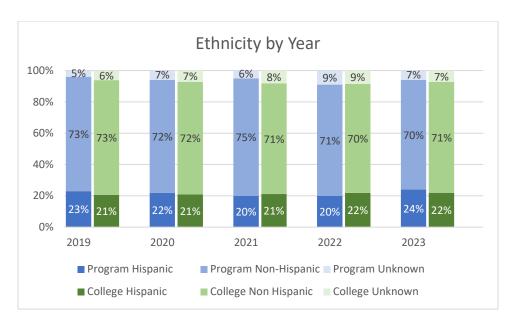

|
| Fall 2021               | 192                              |
| Spring 2022             | 184                              |
| Summer 2022             | 66                               |
| Academic Year 2021-2022 |                                  |
| Fall 2022               | 227                              |
| Spring 2023             | 201                              |
| Summer 2023             | 58                               |

Note: Students counted for this measure were enrolled at Collin during the specified term and are identified based on their declared major in ZogoTech.



 $\label{lem:collin_loss} \begin{tabular}{l} $$\operatorname{Collin_IRO kr; 09/20/2023; page 1; j:}\\ \begin{tabular}{l} $\operatorname{Collin_IRO kr; 09/2023; p$