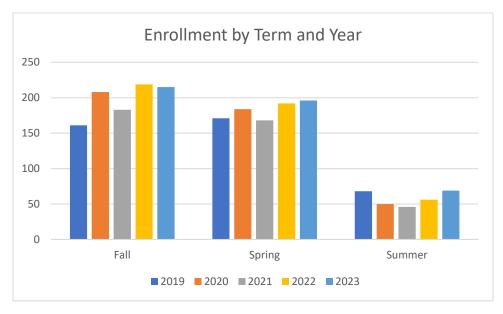

## Collin County Community College District Program Review 2023-2024

Unduplicated Enrollment in Courses by Term Academic Years 2018-2019 through 2022-2023

| Term                    | Count of Enrolled Program Majors |
|-------------------------|----------------------------------|
|                         | Count of Enrolled Program Majors |
| Academic Year 2017-2018 |                                  |
| Fall 2018               | 161                              |
| Spring 2019             | 171                              |
| Summer 2019             | 68                               |
| Academic Year 2018-2019 |                                  |
| Fall 2019               | 208                              |
| Spring 2020             | 184                              |
| Summer 2020             | 50                               |
| Academic Year 2019-2020 |                                  |
| Fall 2020               | 183                              |
| Spring 2021             | 168                              |
| Summer 2021             | 46                               |
| Academic Year 2020-2021 |                                  |
| Fall 2021               | 219                              |
| Spring 2022             | 192                              |
| Summer 2022             | 56                               |
| Academic Year 2021-2022 |                                  |
| Fall 2022               | 215                              |
| Spring 2023             | 196                              |
| Summer 2023             | 69                               |

Note: Students counted for this measure were enrolled at Collin during the specified term and are identified based on their declared major in ZogoTech.

 $\label{lem:collin_lro_kr} \begin{tabular}{l} $$\operatorname{Collin_IRO_kr}_{07/27/2023; page 1; j:\\ \end{tabular} $$\operatorname{IRO_kr}_{023-24}\otimes\operatorname{Production_Video_Production_Video_Production_Video_Production_Video_Production_Video_Production_Video_Production_Video_Production_Video_Production_Video_Production_Video_Production_Video_Production_Video_Production_Video_Production_Video_Production_Video_Production_Video_Production_Video_Production_Video_Production_Video_Production_Video_Production_Video_Production_Video_Production_Video_Production_Video_Production_Video_Production_Video_Production_Video_Production_Video_Production_Video_Production_Video_Production_Video_Production_Video_Production_Video_Production_Video_Production_Video_Production_Video_Production_Video_Production_Video_Production_Video_Production_Video_Production_Video_Production_Video_Production_Video_Production_Video_Production_Video_Production_Video_Production_Video_Production_Video_Production_Video_Production_Video_Production_Video_Production_Video_Production_Video_Production_Video_Production_Video_Production_Video_Production_Video_Production_Video_Production_Video_Production_Video_Production_Video_Production_Video_Production_Video_Production_Video_Production_Video_Production_Video_Production_Video_Production_Video_Production_Video_Production_Video_Production_Video_Production_Video_Production_Video_Production_Video_Production_Video_Production_Video_Production_Video_Production_Video_Production_Video_Production_Video_Production_Video_Production_Video_Production_Video_Production_Video_Production_Video_Production_Video_Production_Video_Production_Video_Production_Video_Production_Video_Production_Video_Production_Video_Production_Video_Production_Video_Production_Video_Production_Video_Production_Video_Production_Video_Production_Video_Production_Video_Production_Video_Production_Video_Production_Video_Production_Video_Production_Video_Production_Video_Production_Video_Production_Video_Production_Video_Production_Video_Production_Video_Production_Video_Production_Vid$ 