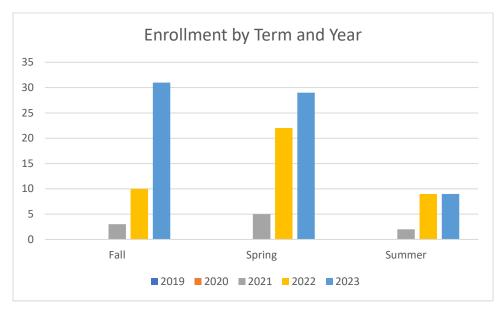

## Collin County Community College District Program Review 2023-2024

Unduplicated Enrollment in Courses by Term Academic Years 2018-2019 through 2022-2023

| Term                    | Count of Enrolled Program Majors |
|-------------------------|----------------------------------|
| Academic Year 2017-2018 |                                  |
| Fall 2018               | -                                |
| Spring 2019             | -                                |
| Summer 2019             | -                                |
| Academic Year 2018-2019 |                                  |
| Fall 2019               | -                                |
| Spring 2020             | -                                |
| Summer 2020             | -                                |
| Academic Year 2019-2020 |                                  |
| Fall 2020               | 3                                |
| Spring 2021             | 5                                |
| Summer 2021             | 2                                |
| Academic Year 2020-2021 |                                  |
| Fall 2021               | 10                               |
| Spring 2022             | 22                               |
| Summer 2022             | 9                                |
| Academic Year 2021-2022 |                                  |
| Fall 2022               | 31                               |
| Spring 2023             | 29                               |
| Summer 2023             | 9                                |

Note: Students counted for this measure were enrolled at Collin during the specified term and are identified based on their declared major in ZogoTech.

 $\label{lem:collin_loop} $$\operatorname{Collin_IRO\ kr; 09/14/2023; page 1; j:\\ IRO\ Robinson\ Data\ 2023-24\ Robotics and Automation\ - Unduplicated Enrollment} $$$ 