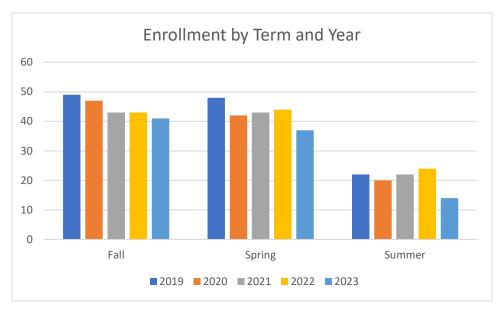

## Collin County Community College District Program Review 2023-2024

Unduplicated Enrollment in Courses by Term Academic Years 2018-2019 through 2022-2023

| Term                    | Count of Enrolled Program Majors |
|-------------------------|----------------------------------|
| Academic Year 2017-201  |                                  |
| Fall 2018               | 49                               |
| Spring 2019             | 48                               |
| Summer 2019             | 22                               |
| Academic Year 2018-2019 |                                  |
| Fall 2019               | 47                               |
| Spring 2020             | 42                               |
| Summer 2020             | 20                               |
| Academic Year 2019-2020 |                                  |
| Fall 2020               | 43                               |
| Spring 2021             | 43                               |
| Summer 2021             | 22                               |
| Academic Year 2020-2021 |                                  |
| Fall 2021               | 43                               |
| Spring 2022             | 44                               |
| Summer 2022             | 24                               |
| Academic Year 2021-2022 |                                  |
| Fall 2022               | 41                               |
| Spring 2023             | 37                               |
| Summer 2023             | 14                               |

Note: Students counted for this measure were enrolled at Collin during the specified term and are identified based on their declared major in ZogoTech.