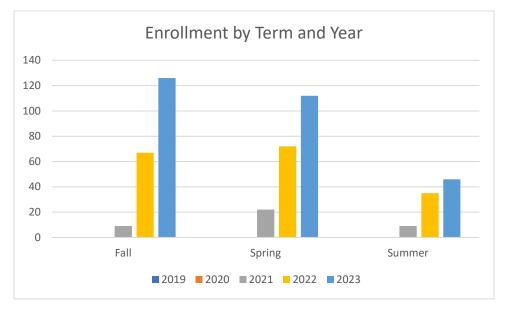

## Collin County Community College District Program Review 2023-2024

Unduplicated Enrollment in Courses by Term Academic Years 2018-2019 through 2022-2023

| Term        |                         | Count of Enrolled Program Majors |
|-------------|-------------------------|----------------------------------|
|             | Academic Year 2017-2018 |                                  |
| Fall 2018   |                         | 0                                |
| Spring 2019 |                         | 0                                |
| Summer 2019 |                         | 0                                |
|             | Academic Year 2018-2019 |                                  |
| Fall 2019   |                         | 0                                |
| Spring 2020 |                         | 0                                |
| Summer 2020 |                         | 0                                |
|             | Academic Year 2019-2020 |                                  |
| Fall 2020   |                         | 9                                |
| Spring 2021 |                         | 22                               |
| Summer 2021 |                         | 9                                |
|             | Academic Year 2020-2021 |                                  |
| Fall 2021   |                         | 67                               |
| Spring 2022 |                         | 72                               |
| Summer 2022 |                         | 35                               |
|             | Academic Year 2021-2022 |                                  |
| Fall 2022   |                         | 126                              |
| Spring 2023 |                         | 112                              |
| Summer 2023 |                         | 43                               |

Note: Students counted for this measure were enrolled at Collin during the specified term and are identified based on their declared major in ZogoTech.

Collin IRO kr; 08/29/2023; page 1; j:\\IRO\Robinson\Data\2023-24\Construction Technology – Plumbing\Plumbing – Unduplicated Enrollment