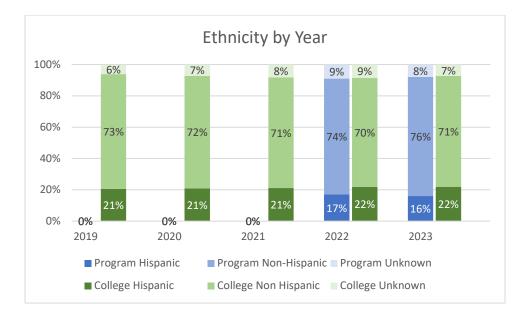

| 13                               |
| Spring 2022 |                         | 23                               |
| Summer 2022 |                         | 29                               |
|             | Academic Year 2021-2022 |                                  |
| Fall 2022   |                         | 85                               |
| Spring 2023 |                         | 76                               |
| Summer 2023 |                         | 28                               |

Note: Students counted for this measure were enrolled at Collin during the specified term and are identified based on their declared major in ZogoTech.



Collin IRO kr; 09/06/2023; page 1; j:\\IRO\Robinson\Data\2023-24\Pharmacy Tech\Pharmacy Tech – Unduplicated Enrollment