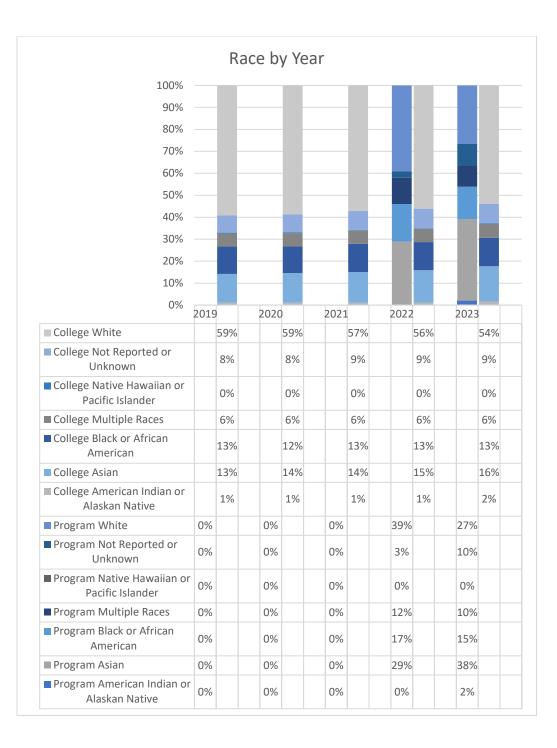

| 13                               |
| Spring 2022 |                         | 23                               |
| Summer 2022 |                         | 29                               |
|             | Academic Year 2021-2022 |                                  |
| Fall 2022   |                         | 85                               |
| Spring 2023 |                         | 76                               |
| Summer 2023 |                         | 28                               |

Note: Students counted for this measure were enrolled at Collin during the specified term and are identified based on their declared major in ZogoTech.



Collin IRO kr; 09/06/2023; page 1; j:\\IRO\Robinson\Data\2023-24\Pharmacy Tech\Pharmacy Tech – Unduplicated Enrollment