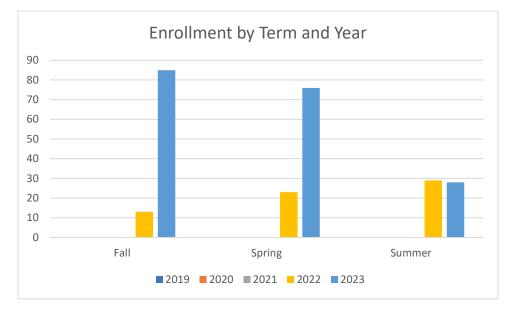

## Collin County Community College District Program Review 2023-2024

Unduplicated Enrollment in Courses by Term Academic Years 2018-2019 through 2022-2023

| Term        |                         | Count of Enrolled Program Majors |
|-------------|-------------------------|----------------------------------|
|             | Academic Year 2017-2018 | count of Enroneu Program Majors  |
| Fall 2018   |                         | -                                |
| Spring 2019 |                         | -                                |
| Summer 2019 |                         | -                                |
|             | Academic Year 2018-2019 |                                  |
| Fall 2019   |                         | -                                |
| Spring 2020 |                         | -                                |
| Summer 2020 |                         | -                                |
|             | Academic Year 2019-2020 |                                  |
| Fall 2020   |                         | -                                |
| Spring 2021 |                         | -                                |
| Summer 2021 |                         | -                                |
|             | Academic Year 2020-2021 |                                  |
| Fall 2021   |                         | 13                               |
| Spring 2022 |                         | 23                               |
| Summer 2022 |                         | 29                               |
|             | Academic Year 2021-2022 |                                  |
| Fall 2022   |                         | 85                               |
| Spring 2023 |                         | 76                               |
| Summer 2023 |                         | 28                               |

Note: Students counted for this measure were enrolled at Collin during the specified term and are identified based on their declared major in ZogoTech.

Collin IRO kr; 09/06/2023; page 1; j:\\IRO\Robinson\Data\2023-24\Pharmacy Tech\Pharmacy Tech – Unduplicated Enrollment