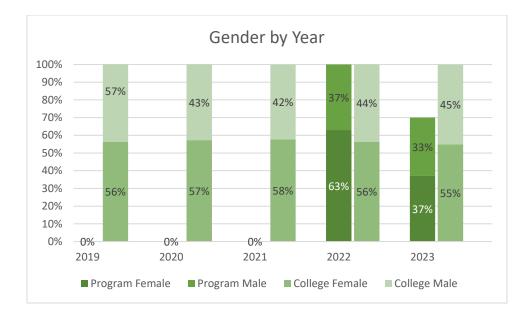

| 13                               |
| Spring 2022 |                         | 23                               |
| Summer 2022 |                         | 29                               |
|             | Academic Year 2021-2022 |                                  |
| Fall 2022   |                         | 85                               |
| Spring 2023 |                         | 76                               |
| Summer 2023 |                         | 28                               |

Note: Students counted for this measure were enrolled at Collin during the specified term and are identified based on their declared major in ZogoTech.



Collin IRO kr; 09/06/2023; page 1; j:\\IRO\Robinson\Data\2023-24\Pharmacy Tech\Pharmacy Tech – Unduplicated Enrollment