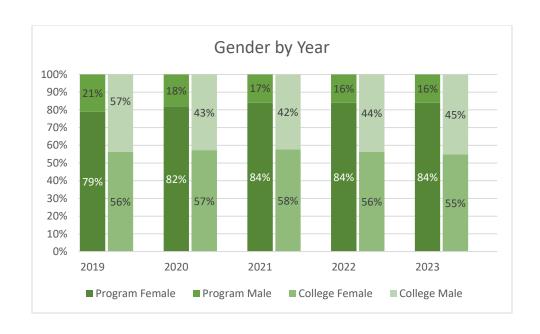

ademic Year 2020-2021 |                                  |
| Fall 2021               | 540                              |
| Spring 2022             | 540                              |
| Summer 2022             | 212                              |
| Academic Year 2021-2022 |                                  |
| Fall 2022               | 606                              |
| Spring 2023             | 577                              |
| Summer 2023             | 194                              |

Note: Students counted for this measure were enrolled at Collin during the specified term and are identified based on their declared major in ZogoTech.



 $\label{lem:collin_loop} $$ Collin IRO kr; 08/17/2023; page 1; j:\\ IRO\Robinson\\ Data\\ 2023-24\\ Nursing BSN\\ - Unduplicated Enrollment$