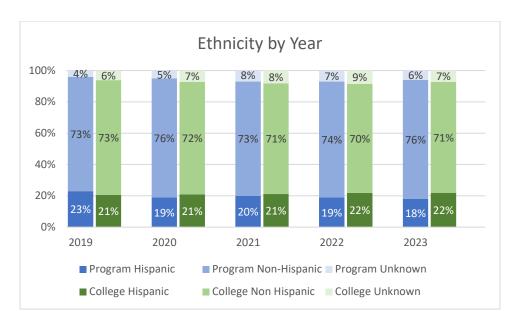

emic Year 2020-2021 |                                  |
| Fall 2021               | 540                              |
| Spring 2022             | 540                              |
| Summer 2022             | 212                              |
| Academic Year 2021-2022 |                                  |
| Fall 2022               | 606                              |
| Spring 2023             | 577                              |
| Summer 2023             | 194                              |

Note: Students counted for this measure were enrolled at Collin during the specified term and are identified based on their declared major in ZogoTech.



 $\label{lem:collin_loop} $$ Collin IRO kr; 08/17/2023; page 1; j:\\ IRO\Robinson\\ Data\\ 2023-24\\ Nursing BSN\\ - Unduplicated Enrollment$