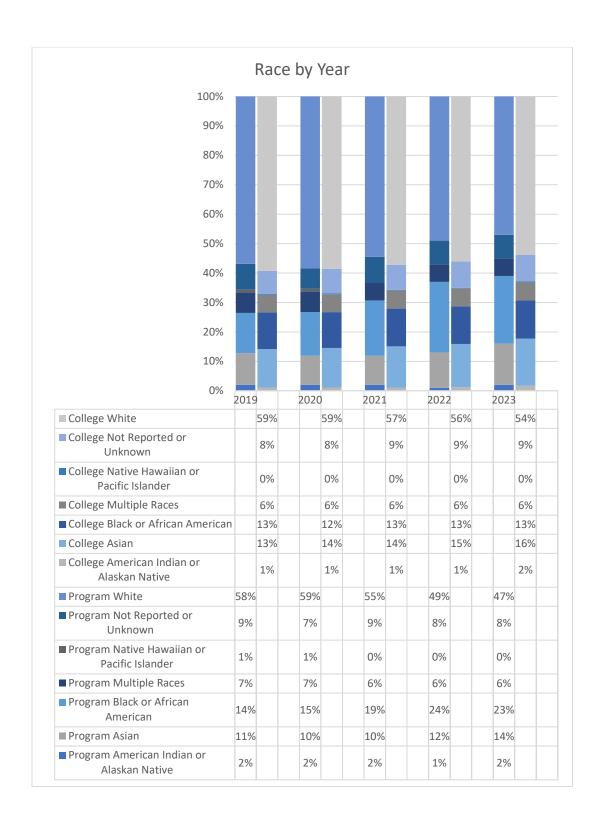

ic Year 2020-2021 |                                  |
| Fall 2021               | 540                              |
| Spring 2022             | 540                              |
| Summer 2022             | 212                              |
| Academic Year 2021-2022 |                                  |
| Fall 2022               | 606                              |
| Spring 2023             | 577                              |
| Summer 2023             | 194                              |

Note: Students counted for this measure were enrolled at Collin during the specified term and are identified based on their declared major in ZogoTech.



 $\label{lem:collin_loop} $$ Collin IRO kr; 08/17/2023; page 1; j:\\ IRO\Robinson\\ Data\\ 2023-24\\ Nursing BSN\\ - Unduplicated Enrollment$