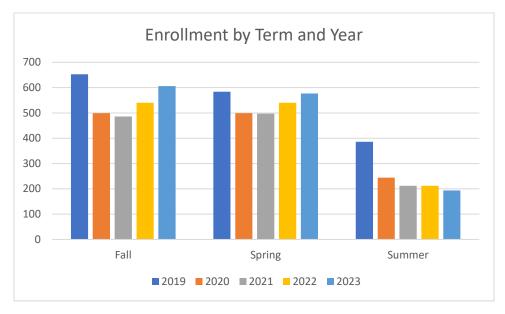

## Collin County Community College District Program Review 2023-2024

Unduplicated Enrollment in Courses by Term Academic Years 2018-2019 through 2022-2023

| Term                    | Count of Enrolled Program Majors |
|-------------------------|----------------------------------|
| Academic Year 201       |                                  |
| Fall 2018               | 653                              |
| Spring 2019             | 584                              |
| Summer 2019             | 386                              |
| Academic Year 2018-2019 |                                  |
| Fall 2019               | 499                              |
| Spring 2020             | 499                              |
| Summer 2020             | 244                              |
| Academic Year 2019-2020 |                                  |
| Fall 2020               | 486                              |
| Spring 2021             | 497                              |
| Summer 2021             | 212                              |
| Academic Year 2020-2021 |                                  |
| Fall 2021               | 540                              |
| Spring 2022             | 540                              |
| Summer 2022             | 212                              |
| Academic Year 2021-2022 |                                  |
| Fall 2022               | 606                              |
| Spring 2023             | 577                              |
| Summer 2023             | 194                              |

Note: Students counted for this measure were enrolled at Collin during the specified term and are identified based on their declared major in ZogoTech.

 $\label{lem:collin_loop} $$ Collin IRO kr; 08/17/2023; page 1; j:\\ IRO\Robinson\\ Data\\ 2023-24\\ Nursing BSN\\ - Unduplicated Enrollment$ 