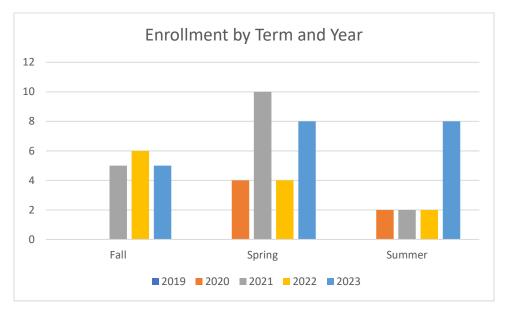

## Collin County Community College District Program Review 2023-2024

Unduplicated Enrollment in Courses by Term Academic Years 2018-2019 through 2022-2023

| Term                    | Count of Enrolled Program Majors |
|-------------------------|----------------------------------|
| Academic Year 2017-201  | 18                               |
| Fall 2018               | -                                |
| Spring 2019             | -                                |
| Summer 2019             | -                                |
| Academic Year 2018-2019 |                                  |
| Fall 2019               | -                                |
| Spring 2020             | 4                                |
| Summer 2020             | 2                                |
| Academic Year 2019-202  | 20                               |
| Fall 2020               | 5                                |
| Spring 2021             | 10                               |
| Summer 2021             | 2                                |
| Academic Year 2020-2021 |                                  |
| Fall 2021               | 6                                |
| Spring 2022             | 4                                |
| Summer 2022             | 2                                |
| Academic Year 2021-202  | 22                               |
| Fall 2022               | 5                                |
| Spring 2023             | 8                                |
| Summer 2023             | 8                                |

Note: Students counted for this measure were enrolled at Collin during the specified term and are identified based on their declared major in ZogoTech.

 $\label{lem:local_collin_local_collin_local_colline} Collin IRO kr; 09/05/2023; page 1; j:\\ \label{local_colline} IRO kr;\\ \label{local_colline} I$ 