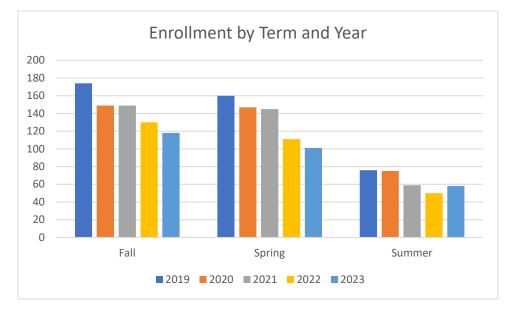

## Collin County Community College District Program Review 2023-2024

Unduplicated Enrollment in Courses by Term Academic Years 2018-2019 through 2022-2023

| Term                    |                         | Count of Enrolled Program Majors |
|-------------------------|-------------------------|----------------------------------|
|                         | Academic Year 2017-2018 |                                  |
| Fall 2018               |                         | 174                              |
| Spring 2019             |                         | 160                              |
| Summer 2019             |                         | 76                               |
| Academic Year 2018-2019 |                         |                                  |
| Fall 2019               |                         | 149                              |
| Spring 2020             |                         | 147                              |
| Summer 2020             |                         | 75                               |
|                         | Academic Year 2019-2020 |                                  |
| Fall 2020               |                         | 149                              |
| Spring 2021             |                         | 145                              |
| Summer 2021             |                         | 59                               |
| Academic Year 2020-2021 |                         |                                  |
| Fall 2021               |                         | 130                              |
| Spring 2022             |                         | 111                              |
| Summer 2022             |                         | 50                               |
| Academic Year 2021-2022 |                         |                                  |
| Fall 2022               |                         | 118                              |
| Spring 2023             |                         | 101                              |
| Summer 2023             |                         | 58                               |

Note: Students counted for this measure were enrolled at Collin during the specified term and are identified based on their declared major in ZogoTech.

Collin IRO kr; 08/03/2023; page 1; j:\\IRO\Robinson\Data\2023-24\Health Information Management\Health Information Management – Unduplicated Enrollment