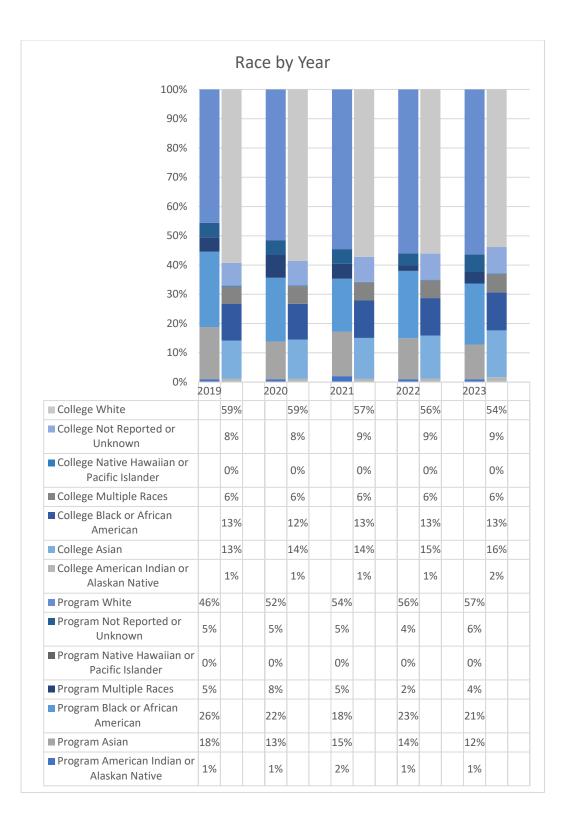

-2022 |                         |                                  |
| Fall 2022               |                         | 118                              |
| Spring 2023             |                         | 101                              |
| Summer 2023             |                         | 58                               |

Note: Students counted for this measure were enrolled at Collin during the specified term and are identified based on their declared major in ZogoTech.



Collin IRO kr; 08/03/2023; page 1; j:\\IRO\Robinson\Data\2023-24\Health Information Management\Health Information Management – Unduplicated Enrollment





Collin IRO kr; 08/03/2023; page 2; j:\\IRO\Robinson\Data\2023-24\Health Information Management\Health Information Management – Unduplicated Enrollment