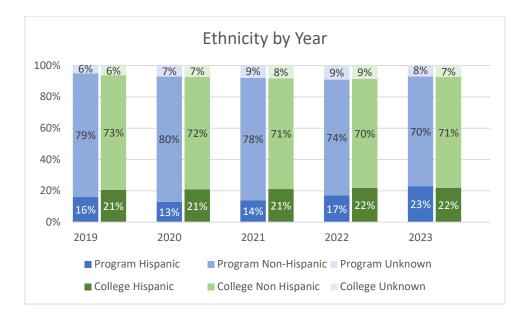

| 111                              |
| Summer 2022             |                         | 50                               |
| Academic Year 2021-2022 |                         |                                  |
| Fall 2022               |                         | 118                              |
| Spring 2023             |                         | 101                              |
| Summer 2023             |                         | 58                               |

Note: Students counted for this measure were enrolled at Collin during the specified term and are identified based on their declared major in ZogoTech.



Collin IRO kr; 08/03/2023; page 1; j:\\IRO\Robinson\Data\2023-24\Health Information Management\Health Information Management – Unduplicated Enrollment





Collin IRO kr; 08/03/2023; page 2; j:\\IRO\Robinson\Data\2023-24\Health Information Management\Health Information Management – Unduplicated Enrollment