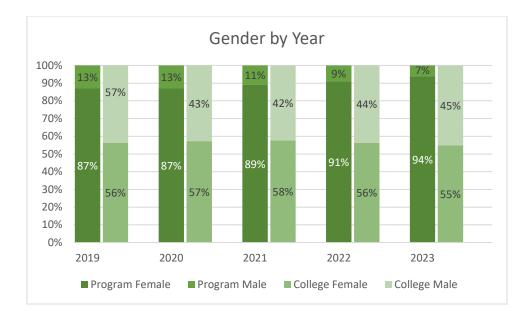

| 111                              |
| Summer 2022             |                         | 50                               |
| Academic Year 2021-2022 |                         |                                  |
| Fall 2022               |                         | 118                              |
| Spring 2023             |                         | 101                              |
| Summer 2023             |                         | 58                               |

Note: Students counted for this measure were enrolled at Collin during the specified term and are identified based on their declared major in ZogoTech.



Collin IRO kr; 08/03/2023; page 1; j:\\IRO\Robinson\Data\2023-24\Health Information Management\Health Information Management – Unduplicated Enrollment





Collin IRO kr; 08/03/2023; page 2; j:\\IRO\Robinson\Data\2023-24\Health Information Management\Health Information Management – Unduplicated Enrollment