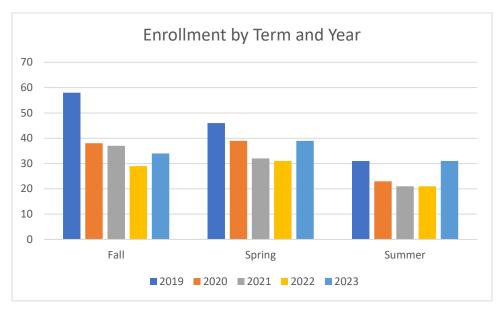

## Collin County Community College District Program Review 2023-2024

Unduplicated Enrollment in Courses by Term Academic Years 2018-2019 through 2022-2023

| Torm                    | Count of Enrolled Program Majors |
|-------------------------|----------------------------------|
| Term                    | Count of Enrolled Program Majors |
| Academic Year 2017-2018 |                                  |
| Fall 2018               | 58                               |
| Spring 2019             | 46                               |
| Summer 2019             | 31                               |
| Academic Year 2018-2019 |                                  |
| Fall 2019               | 38                               |
| Spring 2020             | 39                               |
| Summer 2020             | 23                               |
| Academic Year 2019-2020 |                                  |
| Fall 2020               | 37                               |
| Spring 2021             | 32                               |
| Summer 2021             | 21                               |
| Academic Year 2020-2021 |                                  |
| Fall 2021               | 29                               |
| Spring 2022             | 31                               |
| Summer 2022             | 21                               |
| Academic Year 2021-2022 |                                  |
| Fall 2022               | 34                               |
| Spring 2023             | 39                               |
| Summer 2023             | 31                               |

Note: Students counted for this measure were enrolled at Collin during the specified term and are identified based on their declared major in ZogoTech.