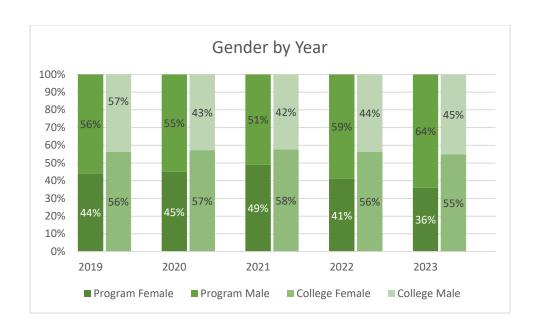

|
| Spring 2021             | 32                               |
| Summer 2021             | 21                               |
| Academic Year 2020-2021 |                                  |
| Fall 2021               | 29                               |
| Spring 2022             | 31                               |
| Summer 2022             | 21                               |
| Academic Year 2021-2022 |                                  |
| Fall 2022               | 34                               |
| Spring 2023             | 39                               |
| Summer 2023             | 31                               |

Note: Students counted for this measure were enrolled at Collin during the specified term and are identified based on their declared major in ZogoTech.