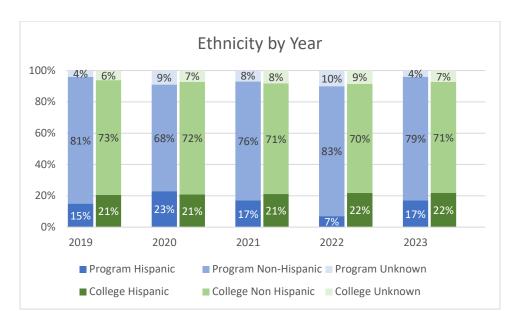

|
| Spring 2021             | 32                               |
| Summer 2021             | 21                               |
| Academic Year 2020-2021 |                                  |
| Fall 2021               | 29                               |
| Spring 2022             | 31                               |
| Summer 2022             | 21                               |
| Academic Year 2021-2022 |                                  |
| Fall 2022               | 34                               |
| Spring 2023             | 39                               |
| Summer 2023             | 31                               |

Note: Students counted for this measure were enrolled at Collin during the specified term and are identified based on their declared major in ZogoTech.