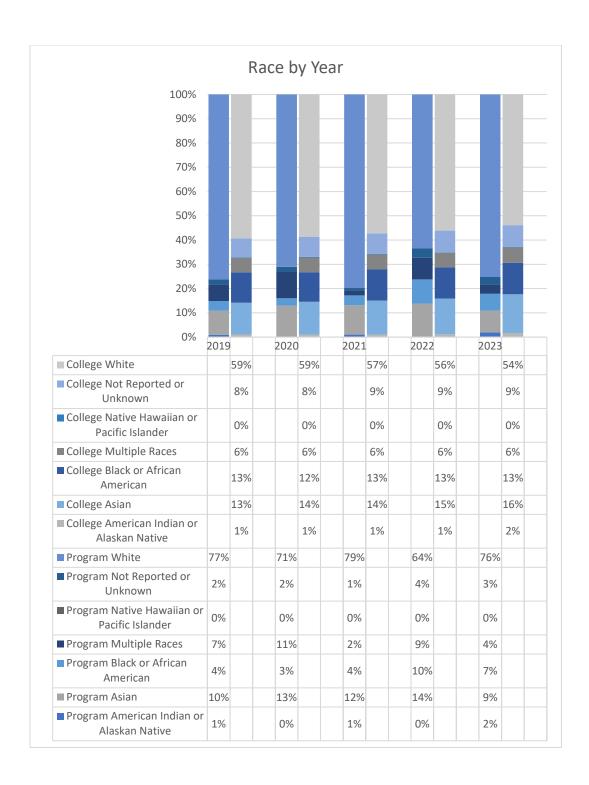

|
| Spring 2021             | 32                               |
| Summer 2021             | 21                               |
| Academic Year 2020-2021 |                                  |
| Fall 2021               | 29                               |
| Spring 2022             | 31                               |
| Summer 2022             | 21                               |
| Academic Year 2021-2022 |                                  |
| Fall 2022               | 34                               |
| Spring 2023             | 39                               |
| Summer 2023             | 31                               |

Note: Students counted for this measure were enrolled at Collin during the specified term and are identified based on their declared major in ZogoTech.