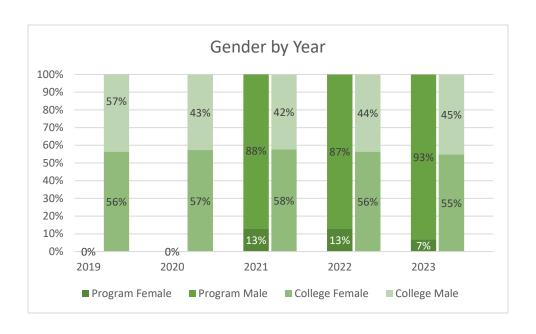

|
| Spring 2021             | 22                               |
| Summer 2021             | 9                                |
| Academic Year 2020-2021 |                                  |
| Fall 2021               | 67                               |
| Spring 2022             | 72                               |
| Summer 2022             | 35                               |
| Academic Year 2021-2022 |                                  |
| Fall 2022               | 126                              |
| Spring 2023             | 112                              |
| Summer 2023             | 43                               |

Note: Students counted for this measure were enrolled at Collin during the specified term and are identified based on their declared major in ZogoTech.