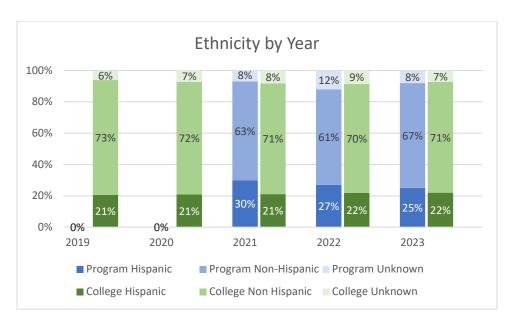

|
| Spring 2021             | 22                               |
| Summer 2021             | 9                                |
| Academic Year 2020-2021 |                                  |
| Fall 2021               | 67                               |
| Spring 2022             | 72                               |
| Summer 2022             | 35                               |
| Academic Year 2021-2022 |                                  |
| Fall 2022               | 126                              |
| Spring 2023             | 112                              |
| Summer 2023             | 43                               |

Note: Students counted for this measure were enrolled at Collin during the specified term and are identified based on their declared major in ZogoTech.