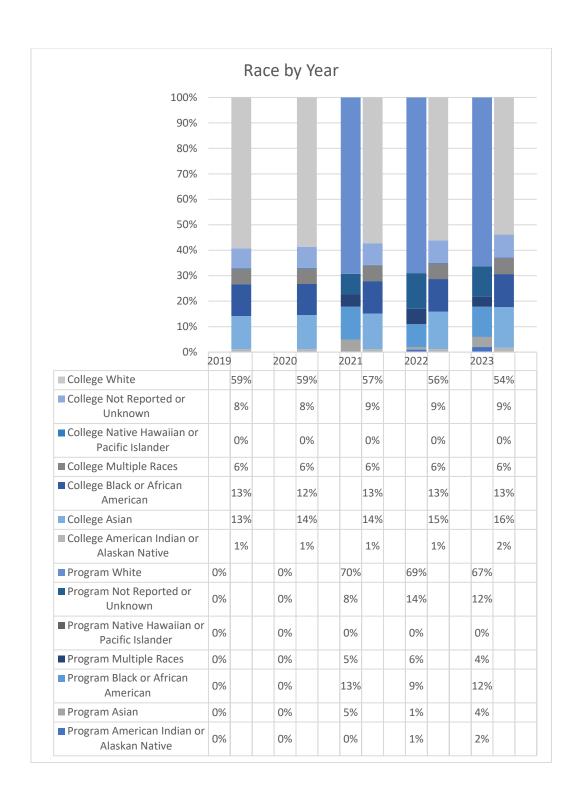

|
| Spring 2021             | 22                               |
| Summer 2021             | 9                                |
| Academic Year 2020-2021 |                                  |
| Fall 2021               | 67                               |
| Spring 2022             | 72                               |
| Summer 2022             | 35                               |
| Academic Year 2021-2022 |                                  |
| Fall 2022               | 126                              |
| Spring 2023             | 112                              |
| Summer 2023             | 43                               |

Note: Students counted for this measure were enrolled at Collin during the specified term and are identified based on their declared major in ZogoTech.