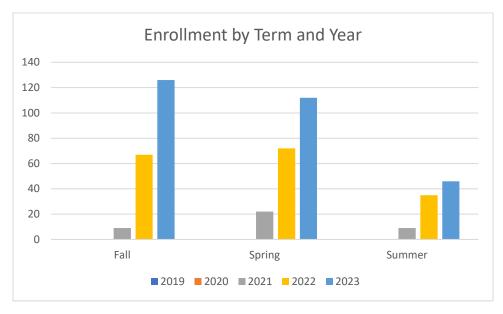

## Collin County Community College District Program Review 2023-2024

Unduplicated Enrollment in Courses by Term Academic Years 2018-2019 through 2022-2023

| Tours                   | Count of Envalled Program Majors |
|-------------------------|----------------------------------|
| Term                    | Count of Enrolled Program Majors |
| Academic Year 2017-2018 |                                  |
| Fall 2018               | 0                                |
| Spring 2019             | 0                                |
| Summer 2019             | 0                                |
| Academic Year 2018-2019 |                                  |
| Fall 2019               | 0                                |
| Spring 2020             | 0                                |
| Summer 2020             | 0                                |
| Academic Year 2019-2020 |                                  |
| Fall 2020               | 9                                |
| Spring 2021             | 22                               |
| Summer 2021             | 9                                |
| Academic Year 2020-2021 |                                  |
| Fall 2021               | 67                               |
| Spring 2022             | 72                               |
| Summer 2022             | 35                               |
| Academic Year 2021-2022 |                                  |
| Fall 2022               | 126                              |
| Spring 2023             | 112                              |
| Summer 2023             | 43                               |

Note: Students counted for this measure were enrolled at Collin during the specified term and are identified based on their declared major in ZogoTech.