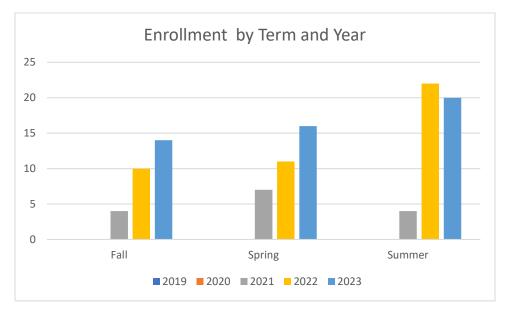

## Collin County Community College District Program Review 2023-2024

Unduplicated Enrollment in Courses by Term Academic Years 2018-2019 through 2022-2023

| T           |                         | Count of Freedland Brooms Maions |
|-------------|-------------------------|----------------------------------|
| Term        |                         | Count of Enrolled Program Majors |
|             | Academic Year 2017-2018 |                                  |
| Fall 2018   |                         | -                                |
| Spring 2019 |                         | -                                |
| Summer 2019 |                         | -                                |
|             | Academic Year 2018-2019 |                                  |
| Fall 2019   |                         | -                                |
| Spring 2020 |                         | -                                |
| Summer 2020 |                         | -                                |
|             | Academic Year 2019-2020 |                                  |
| Fall 2020   |                         | 4                                |
| Spring 2021 |                         | 7                                |
| Summer 2021 |                         | 4                                |
|             | Academic Year 2020-2021 |                                  |
| Fall 2021   |                         | 10                               |
| Spring 2022 |                         | 11                               |
| Summer 2022 |                         | 22                               |
|             | Academic Year 2021-2022 |                                  |
| Fall 2022   |                         | 14                               |
| Spring 2023 | <br>                    | 16                               |
| Summer 2023 | <br>                    | 20                               |
|             | <br>                    |                                  |

Note: Students counted for this measure were enrolled at Collin during the specified term and are identified based on their declared major in ZogoTech.

 $\label{lem:collin_lro_kr} \end{colling} $$\operatorname{Collin_{RO kr; 08/02/2023; page 1; j:}\label{lro_krobinson_Data} $$\operatorname{Collin_{RO krobinson_Data}(log_{RO krobinson_Data)} $$\operatorname{Collin_{RO krobinson_Data}(log_{RO$ 