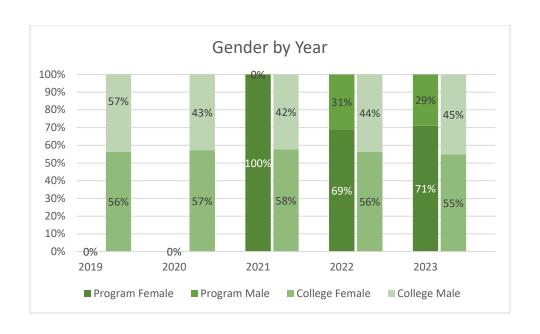

Academic Year 2020-2021 |                                  |
| Fall 2021               | 13                               |
| Spring 2022             | 11                               |
| Summer 2022             | 5                                |
| Academic Year 2021-2022 |                                  |
| Fall 2022               | 10                               |
| Spring 2023             | 11                               |
| Summer 2023             | 10                               |

Note: Students counted for this measure were enrolled at Collin during the specified term and are identified based on their declared major in ZogoTech.



 $\label{lem:collin_loss} $$ Collin IRO kr; 08/02/2023; page 1; j:\\ IRO\Robinson\\ Data\\ 2023-24\\ Drama FOS\\ - Unduplicated Enrollment$