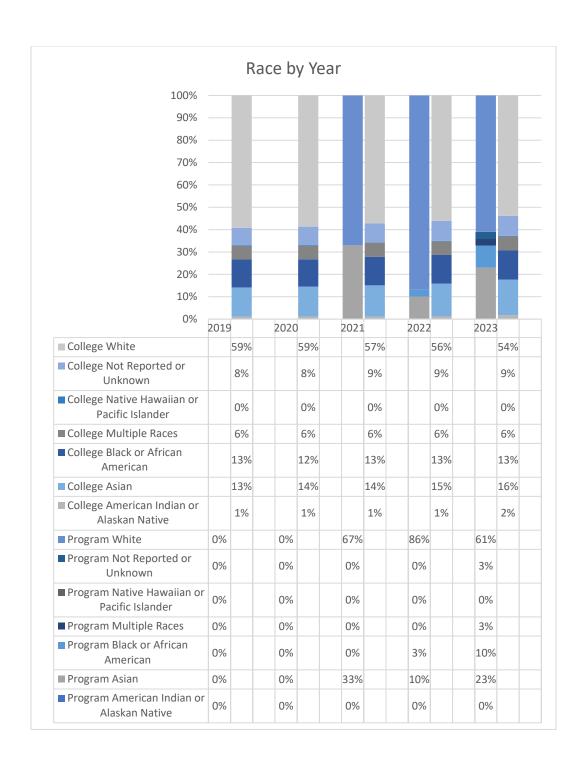

emic Year 2020-2021 |                                  |
| Fall 2021               | 13                               |
| Spring 2022             | 11                               |
| Summer 2022             | 5                                |
| Academic Year 2021-2022 |                                  |
| Fall 2022               | 10                               |
| Spring 2023             | 11                               |
| Summer 2023             | 10                               |

Note: Students counted for this measure were enrolled at Collin during the specified term and are identified based on their declared major in ZogoTech.



 $\label{lem:collin_loss} $$ Collin IRO kr; 08/02/2023; page 1; j:\\ IRO\Robinson\\ Data\\ 2023-24\\ Drama FOS\\ - Unduplicated Enrollment$