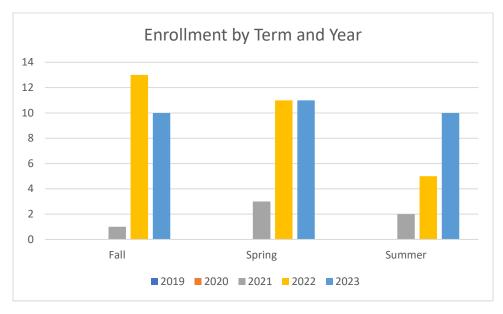

## Collin County Community College District Program Review 2023-2024

Unduplicated Enrollment in Courses by Term Academic Years 2018-2019 through 2022-2023

| Term                    | Count of Enrolled Program Majors |
|-------------------------|----------------------------------|
| Academic Year 2017-2018 |                                  |
| Fall 2018               | -                                |
| Spring 2019             | -                                |
| Summer 2019             | -                                |
| Academic Year 2018-2019 |                                  |
| Fall 2019               | -                                |
| Spring 2020             | -                                |
| Summer 2020             | -                                |
| Academic Year 2019-2020 |                                  |
| Fall 2020               | 1                                |
| Spring 2021             | 3                                |
| Summer 2021             | 2                                |
| Academic Year 2020-2021 |                                  |
| Fall 2021               | 13                               |
| Spring 2022             | 11                               |
| Summer 2022             | 5                                |
| Academic Year 2021-2022 |                                  |
| Fall 2022               | 10                               |
| Spring 2023             | 11                               |
| Summer 2023             | 10                               |

Note: Students counted for this measure were enrolled at Collin during the specified term and are identified based on their declared major in ZogoTech.

 $\label{lem:collin_loss} $$ Collin IRO kr; 08/02/2023; page 1; j:\\ IRO\Robinson\\ Data\\ 2023-24\\ Drama FOS\\ - Unduplicated Enrollment$ 