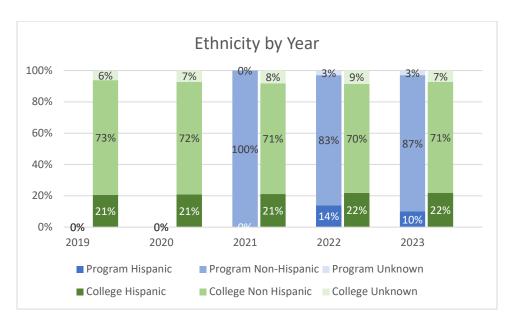

ademic Year 2020-2021 |                                  |
| Fall 2021               | 13                               |
| Spring 2022             | 11                               |
| Summer 2022             | 5                                |
| Academic Year 2021-2022 |                                  |
| Fall 2022               | 10                               |
| Spring 2023             | 11                               |
| Summer 2023             | 10                               |

Note: Students counted for this measure were enrolled at Collin during the specified term and are identified based on their declared major in ZogoTech.



 $\label{lem:collin_loss} $$ Collin IRO kr; 08/02/2023; page 1; j:\\ IRO\Robinson\\ Data\\ 2023-24\\ Drama FOS\\ - Unduplicated Enrollment$