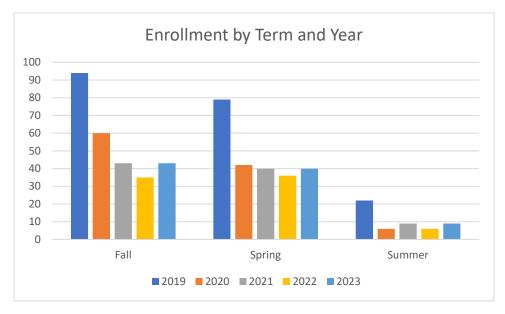

## Collin County Community College District Program Review 2023-2024

Unduplicated Enrollment in Courses by Term Academic Years 2018-2019 through 2022-2023

| Term                    | Count of Enrolled Program Majors |
|-------------------------|----------------------------------|
| Academic Year 2017-2018 |                                  |
| Fall 2018               | 94                               |
| Spring 2019             | 79                               |
| Summer 2019             | 22                               |
| Academic Year 2018-2019 |                                  |
| Fall 2019               | 60                               |
| Spring 2020             | 42                               |
| Summer 2020             | 6                                |
| Academic Year 2019-2020 |                                  |
| Fall 2020               | 43                               |
| Spring 2021             | 40                               |
| Summer 2021             | 9                                |
| Academic Year 2020-2021 |                                  |
| Fall 2021               | 35                               |
| Spring 2022             | 36                               |
| Summer 2022             | 6                                |
| Academic Year 2021-2022 |                                  |
| Fall 2022               | 43                               |
| Spring 2023             | 40                               |
| Summer 2023             | 9                                |