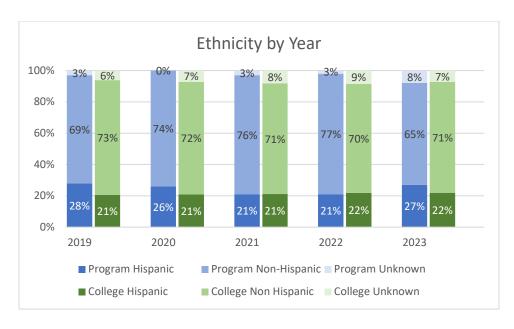

|
| Fall 2021               | 35                               |
| Spring 2022             | 36                               |
| Summer 2022             | 6                                |
| Academic Year 2021-2022 |                                  |
| Fall 2022               | 43                               |
| Spring 2023             | 40                               |
| Summer 2023             | 9                                |

Note: Students counted for this measure were enrolled at Collin during the specified term and are identified based on their declared major in ZogoTech.



 $\label{lem:collin_lro_kr} \begin{tabular}{l} $$Collin\ IRO\ kr; 07/28/2023; page 1; j:\\ IRO\ Robinson\ Data\ 2023-24\ Dental\ Hygiene\ -Unduplicated\ Enrollment \\ \end{tabular}$