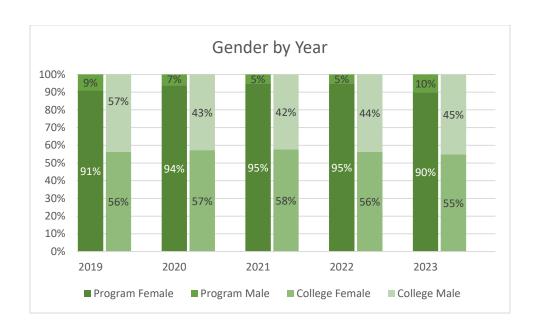

|
| Fall 2021               | 35                               |
| Spring 2022             | 36                               |
| Summer 2022             | 6                                |
| Academic Year 2021-2022 |                                  |
| Fall 2022               | 43                               |
| Spring 2023             | 40                               |
| Summer 2023             | 9                                |

Note: Students counted for this measure were enrolled at Collin during the specified term and are identified based on their declared major in ZogoTech.



 $\label{lem:collin_lro_kr} \begin{tabular}{l} $$Collin\ IRO\ kr; 07/28/2023; page 1; j:\\ IRO\ Robinson\ Data\ 2023-24\ Dental\ Hygiene\ -Unduplicated\ Enrollment \\ \end{tabular}$