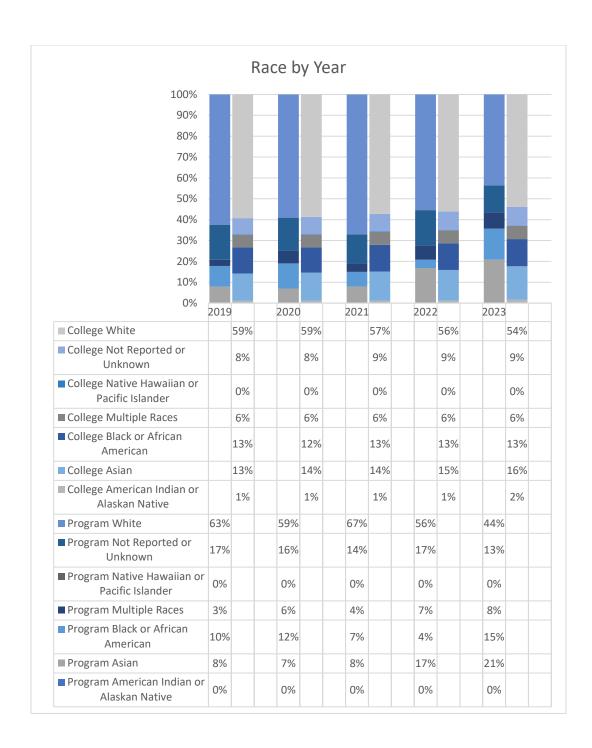

|
| Fall 2021               | 35                               |
| Spring 2022             | 36                               |
| Summer 2022             | 6                                |
| Academic Year 2021-2022 |                                  |
| Fall 2022               | 43                               |
| Spring 2023             | 40                               |
| Summer 2023             | 9                                |

Note: Students counted for this measure were enrolled at Collin during the specified term and are identified based on their declared major in ZogoTech.



 $\label{lem:collin_lro_kr} \begin{tabular}{l} $$Collin\ IRO\ kr; 07/28/2023; page 1; j:\\ IRO\ Robinson\ Data\ 2023-24\ Dental\ Hygiene\ -Unduplicated\ Enrollment \\ \end{tabular}$