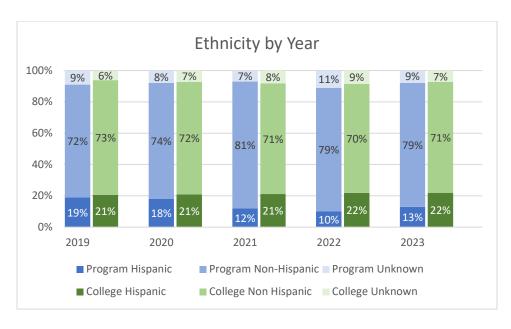

|
| Summer 2022 |                         |                                  |
|             | Academic Year 2021-2022 |                                  |
| Fall 2022   |                         |                                  |
| Spring 2023 |                         |                                  |
| Summer 2023 |                         |                                  |

Note: Students counted for this measure were enrolled at Collin during the specified term and are identified based on their declared major in ZogoTech.



 $\label{lem:collin_lro_kr} \begin{tabular}{l} $$\operatorname{Collin_IRO_kr} \otimes \mathbb{C}_{23-24\mathbb{Z}_24} \to \mathbb{C}_{23-24\mathbb{Z}_24} $$$ Development - Unduplicated Enrollment - Unduplicated Enrollm$