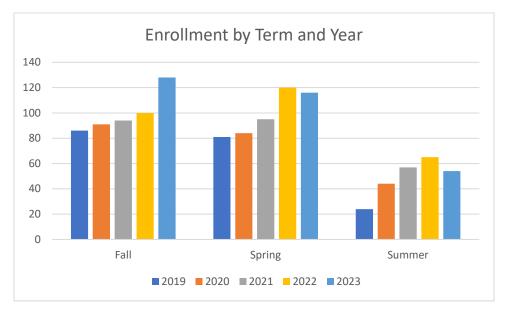

## Collin County Community College District Program Review 2023-2024

Unduplicated Enrollment in Courses by Term Academic Years 2018-2019 through 2022-2023

| Term        |                         | Count of Enrolled Program Majors |
|-------------|-------------------------|----------------------------------|
|             | Academic Year 2017-2018 |                                  |
| Fall 2018   |                         |                                  |
| Spring 2019 |                         |                                  |
| Summer 2019 |                         |                                  |
|             | Academic Year 2018-2019 |                                  |
| Fall 2019   |                         |                                  |
| Spring 2020 |                         |                                  |
| Summer 2020 |                         |                                  |
|             | Academic Year 2019-2020 |                                  |
| Fall 2020   |                         |                                  |
| Spring 2021 |                         |                                  |
| Summer 2021 |                         |                                  |
|             | Academic Year 2020-2021 |                                  |
| Fall 2021   |                         |                                  |
| Spring 2022 |                         |                                  |
| Summer 2022 |                         |                                  |
|             | Academic Year 2021-2022 |                                  |
| Fall 2022   |                         |                                  |
| Spring 2023 |                         |                                  |
| Summer 2023 |                         |                                  |

Note: Students counted for this measure were enrolled at Collin during the specified term and are identified based on their declared major in ZogoTech.

 $\label{lem:collin_lro_kr} \begin{tabular}{l} $$\operatorname{Collin_IRO_kr} \otimes \mathbb{C}_{23-24\mathbb{Z}_24} \to \mathbb{C}_{23-24\mathbb{Z}_24} $$$ Development - Unduplicated Enrollment - Unduplicated Enrollm$ 