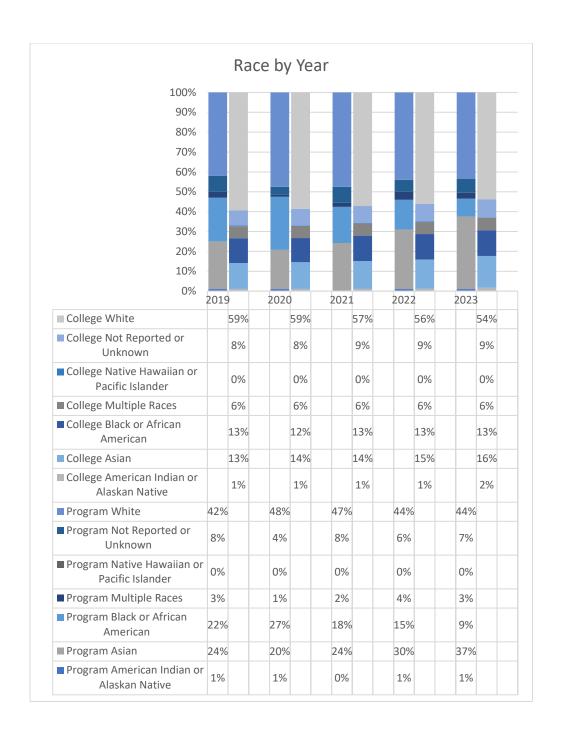

|
| Summer 2022 |                         |                                  |
|             | Academic Year 2021-2022 |                                  |
| Fall 2022   |                         |                                  |
| Spring 2023 |                         |                                  |
| Summer 2023 |                         |                                  |

Note: Students counted for this measure were enrolled at Collin during the specified term and are identified based on their declared major in ZogoTech.



 $\label{lem:collin_lro_kr} \begin{tabular}{l} $$\operatorname{Collin_IRO_kr} \otimes \mathbb{C}_{23-24\mathbb{Z}_24} \to \mathbb{C}_{23-24\mathbb{Z}_24} $$$ Development - Unduplicated Enrollment - Unduplicated Enrollm$