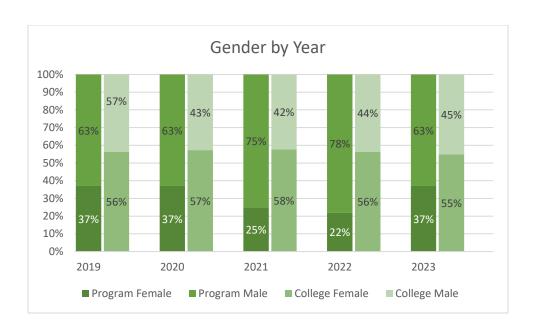

|                                  |
| Summer 2022 |                         |                                  |
|             | Academic Year 2021-2022 |                                  |
| Fall 2022   |                         |                                  |
| Spring 2023 |                         |                                  |
| Summer 2023 |                         |                                  |

Note: Students counted for this measure were enrolled at Collin during the specified term and are identified based on their declared major in ZogoTech.



 $\label{lem:collin_lro_kr} \begin{tabular}{l} $$\operatorname{Collin_IRO_kr} \otimes \mathbb{C}_{23-24\mathbb{Z}_24} \to \mathbb{C}_{23-24\mathbb{Z}_24} $$$ Development - Unduplicated Enrollment - Unduplicated Enrollm$