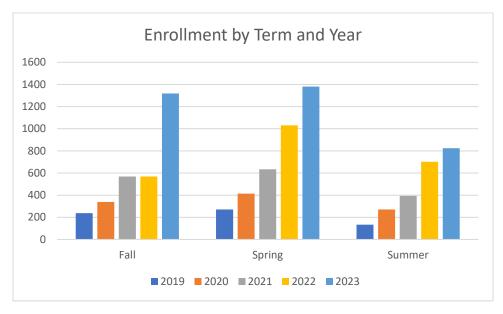

## Collin County Community College District Program Review 2023-2024

Unduplicated Enrollment in Courses by Term Academic Years 2018-2019 through 2022-2023

| Torm                    | Count of Enrolled Program Majors |
|-------------------------|----------------------------------|
| Term                    | Count of Enrolled Program Majors |
| Academic Year 2017-2018 |                                  |
| Fall 2018               | 238                              |
| Spring 2019             | 270                              |
| Summer 2019             | 134                              |
| Academic Year 2018-2019 |                                  |
| Fall 2019               | 339                              |
| Spring 2020             | 414                              |
| Summer 2020             | 270                              |
| Academic Year 2019-2020 |                                  |
| Fall 2020               | 568                              |
| Spring 2021             | 633                              |
| Summer 2021             | 393                              |
| Academic Year 2020-2021 |                                  |
| Fall 2021               | 569                              |
| Spring 2022             | 1031                             |
| Summer 2022             | 701                              |
| Academic Year 2021-2022 |                                  |
| Fall 2022               | 1319                             |
| Spring 2023             | 1381                             |
| Summer 2023             | 825                              |

Note: Students counted for this measure were enrolled at Collin during the specified term and are identified based on their declared major in ZogoTech.