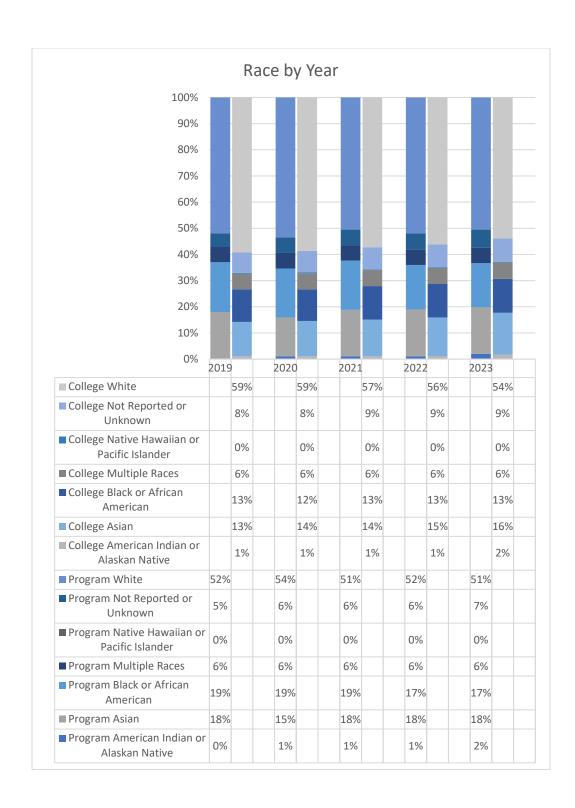

|
| Spring 2021             | 633                              |
| Summer 2021             | 393                              |
| Academic Year 2020-2021 |                                  |
| Fall 2021               | 569                              |
| Spring 2022             | 1031                             |
| Summer 2022             | 701                              |
| Academic Year 2021-2022 |                                  |
| Fall 2022               | 1319                             |
| Spring 2023             | 1381                             |
| Summer 2023             | 825                              |

Note: Students counted for this measure were enrolled at Collin during the specified term and are identified based on their declared major in ZogoTech.