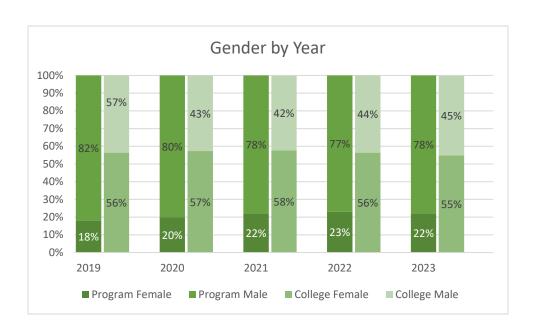

|
| Spring 2021             | 633                              |
| Summer 2021             | 393                              |
| Academic Year 2020-2021 |                                  |
| Fall 2021               | 569                              |
| Spring 2022             | 1031                             |
| Summer 2022             | 701                              |
| Academic Year 2021-2022 |                                  |
| Fall 2022               | 1319                             |
| Spring 2023             | 1381                             |
| Summer 2023             | 825                              |

Note: Students counted for this measure were enrolled at Collin during the specified term and are identified based on their declared major in ZogoTech.