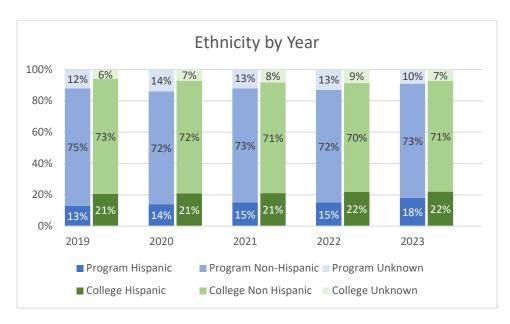

|
| Spring 2021             | 633                              |
| Summer 2021             | 393                              |
| Academic Year 2020-2021 |                                  |
| Fall 2021               | 569                              |
| Spring 2022             | 1031                             |
| Summer 2022             | 701                              |
| Academic Year 2021-2022 |                                  |
| Fall 2022               | 1319                             |
| Spring 2023             | 1381                             |
| Summer 2023             | 825                              |

Note: Students counted for this measure were enrolled at Collin during the specified term and are identified based on their declared major in ZogoTech.