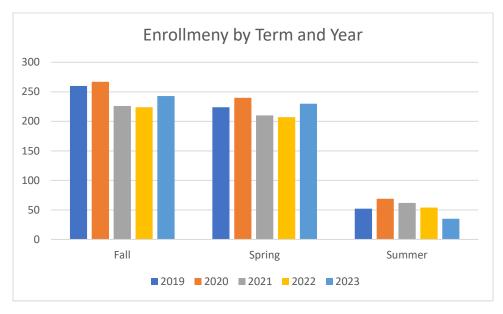

## Collin County Community College District Program Review 2023-2024

Unduplicated Enrollment in Courses by Term Academic Years 2018-2019 through 2022-2023

| Term        |                         | Count of Enrolled Program Majors |
|-------------|-------------------------|----------------------------------|
| 101111      | Academic Year 2017-2018 |                                  |
| Fall 2018   |                         | 260                              |
| Spring 2019 |                         | 224                              |
| Summer 2019 |                         | 52                               |
|             | Academic Year 2018-2019 |                                  |
| Fall 2019   |                         | 267                              |
| Spring 2020 |                         | 240                              |
| Summer 2020 |                         | 69                               |
|             | Academic Year 2019-2020 |                                  |
| Fall 2020   |                         | 226                              |
| Spring 2021 |                         | 210                              |
| Summer 2021 |                         | 62                               |
|             | Academic Year 2020-2021 |                                  |
| Fall 2021   |                         | 224                              |
| Spring 2022 |                         | 207                              |
| Summer 2022 |                         | 54                               |
|             | Academic Year 2021-2022 |                                  |
| Fall 2022   |                         | 243                              |
| Spring 2023 |                         | 230                              |
| Summer 2023 |                         | 35                               |

Note: Students counted for this measure were enrolled at Collin during the specified term and are identified based on their declared major in ZogoTech.

 $\label{lem:collin_row} \begin{tabular}{l} $$Collin IRO kr; 07/28/2023; page 1; j:\\ IRO\Robinson\Data\2023-24\Culinary-Pastry Arts\Culinary and Pastry Arts - Unduplicated Enrollment \\ \begin{tabular}{l} $$Collin IRO kr; 07/28/2023; page 1; j:\\ IRO\Robinson\Data\2023-24\Culinary-Pastry Arts\Culinary-Pastry Arts\Culinary-Pa$ 