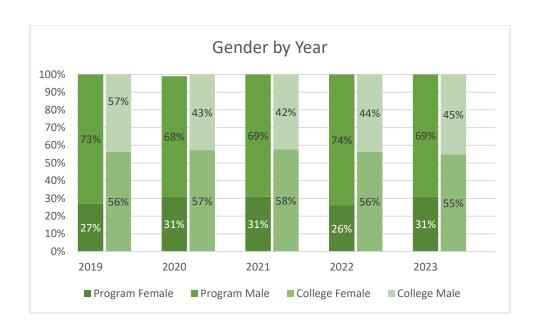

|
| Academic Year 2020-2021 |                                  |
| Fall 2021               | 139                              |
| Spring 2022             | 131                              |
| Summer 2022             | 43                               |
| Academic Year 2021-2022 |                                  |
| Fall 2022               | 147                              |
| Spring 2023             | 147                              |
| Summer 2023             | 39                               |

Note: Students counted for this measure were enrolled at Collin during the specified term and are identified based on their declared major in ZogoTech.



 $\label{lem:collin_loss} $$\operatorname{Collin_IRO\kr; 07/28/2023; page 1; j:}\\ \operatorname{CADD\kr; 07/28/2023; page 1; j$