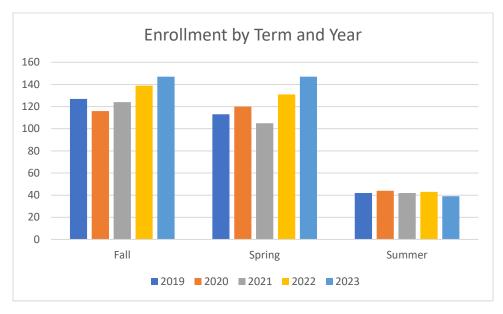

## Collin County Community College District Program Review 2023-2024

Unduplicated Enrollment in Courses by Term Academic Years 2018-2019 through 2022-2023

| Term                    | Count of Enrolled Program Majors |
|-------------------------|----------------------------------|
| Aca                     | demic Year 2017-2018             |
| Fall 2018               | 127                              |
| Spring 2019             | 113                              |
| Summer 2019             | 42                               |
| Academic Year 2018-2019 |                                  |
| Fall 2019               | 116                              |
| Spring 2020             | 120                              |
| Summer 2020             | 44                               |
| Academic Year 2019-2020 |                                  |
| Fall 2020               | 124                              |
| Spring 2021             | 105                              |
| Summer 2021             | 42                               |
| Academic Year 2020-2021 |                                  |
| Fall 2021               | 139                              |
| Spring 2022             | 131                              |
| Summer 2022             | 43                               |
| Academic Year 2021-2022 |                                  |
| Fall 2022               | 147                              |
| Spring 2023             | 147                              |
| Summer 2023             | 39                               |

Note: Students counted for this measure were enrolled at Collin during the specified term and are identified based on their declared major in ZogoTech.

 $\label{lem:collin_loss} $$\operatorname{Collin_IRO\kr; 07/28/2023; page 1; j:}\\ \operatorname{CADD\kr; 07/28/2023; page 1; j$ 