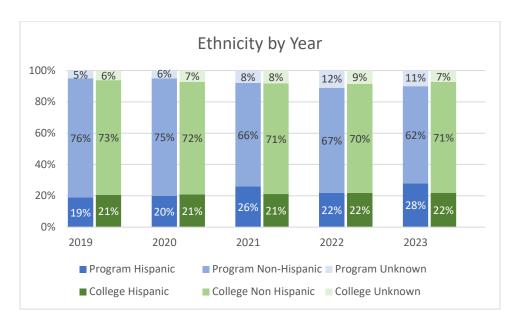

|
| Academic Year 2020-2021 |                                  |
| Fall 2021               | 139                              |
| Spring 2022             | 131                              |
| Summer 2022             | 43                               |
| Academic Year 2021-2022 |                                  |
| Fall 2022               | 147                              |
| Spring 2023             | 147                              |
| Summer 2023             | 39                               |

Note: Students counted for this measure were enrolled at Collin during the specified term and are identified based on their declared major in ZogoTech.



 $\label{lem:collin_loss} $$\operatorname{Collin_IRO\kr; 07/28/2023; page 1; j:}\\ \operatorname{CADD\kr; 07/28/2023; page 1; j$