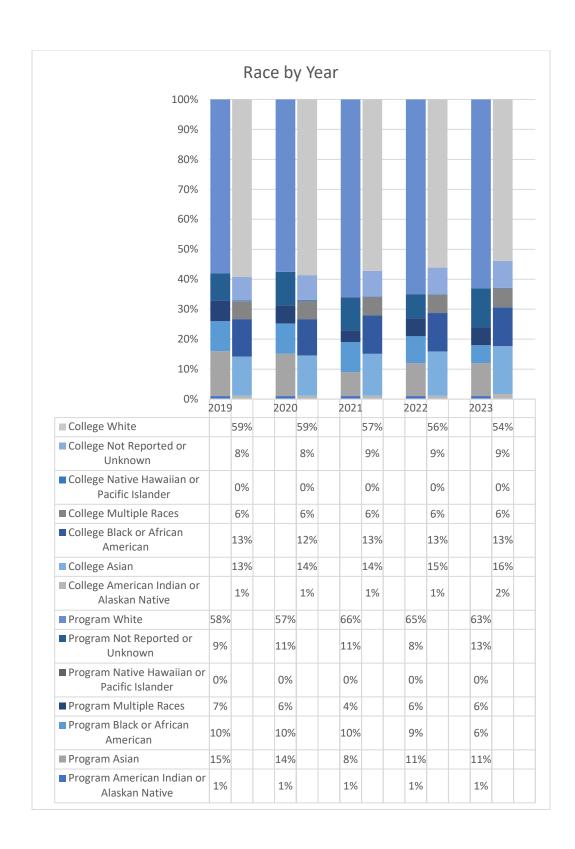

|
| Academic Year 2020-2021 |                                  |
| Fall 2021               | 139                              |
| Spring 2022             | 131                              |
| Summer 2022             | 43                               |
| Academic Year 2021-2022 |                                  |
| Fall 2022               | 147                              |
| Spring 2023             | 147                              |
| Summer 2023             | 39                               |

Note: Students counted for this measure were enrolled at Collin during the specified term and are identified based on their declared major in ZogoTech.



 $\label{lem:collin_loss} $$\operatorname{Collin_IRO\kr; 07/28/2023; page 1; j:}\\ \operatorname{CADD\kr; 07/28/2023; page 1; j$