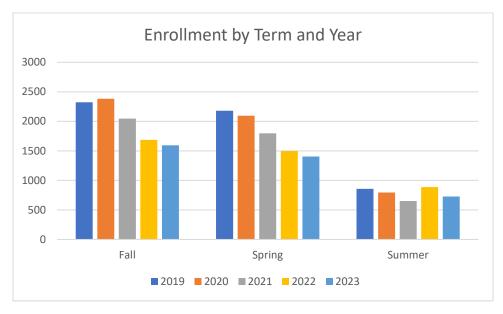

## Collin County Community College District Program Review 2023-2024

Unduplicated Enrollment in Courses by Term Academic Years 2018-2019 through 2022-2023

| Taura                   | Count of Fundled Bussians Maisus |
|-------------------------|----------------------------------|
| Term                    | Count of Enrolled Program Majors |
| Academic Year 2017-2018 |                                  |
| Fall 2018               | 2324                             |
| Spring 2019             | 2180                             |
| Summer 2019             | 858                              |
| Academic Year 2018-2019 |                                  |
| Fall 2019               | 2382                             |
| Spring 2020             | 2096                             |
| Summer 2020             | 796                              |
| Academic Year 2019-2020 |                                  |
| Fall 2020               | 2047                             |
| Spring 2021             | 1798                             |
| Summer 2021             | 652                              |
| Academic Year 2020-2021 |                                  |
| Fall 2021               | 1686                             |
| Spring 2022             | 1497                             |
| Summer 2022             | 887                              |
| Academic Year 2021-2022 |                                  |
| Fall 2022               | 1594                             |
| Spring 2023             | 1405                             |
| Summer 2023             | 726                              |

Note: Students counted for this measure were enrolled at Collin during the specified term and are identified based on their declared major in ZogoTech.

 $\label{lem:local_collin_local_collin_local_colline} Collin IRO kr; 08/25/2023; page 1; j:\\ \label{local_colline} IRO kr;\\ \label{local_co$ 