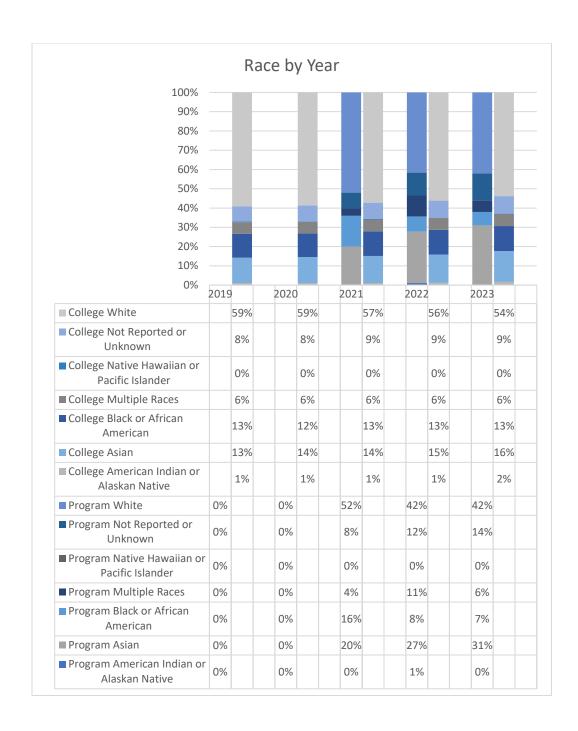

|
| Spring 2021             | 12                               |
| Summer 2021             | 13                               |
| Academic Year 2020-2021 |                                  |
| Fall 2021               | 97                               |
| Spring 2022             | 84                               |
| Summer 2022             | 24                               |
| Academic Year 2021-2022 |                                  |
| Fall 2022               | 118                              |
| Spring 2023             | 86                               |
| Summer 2023             | 16                               |

Note: Students counted for this measure were enrolled at Collin during the specified term and are identified based on their declared major in ZogoTech.