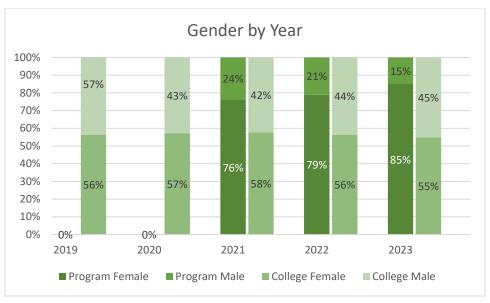

|
| Spring 2021             | 12                               |
| Summer 2021             | 13                               |
| Academic Year 2020-2021 |                                  |
| Fall 2021               | 97                               |
| Spring 2022             | 84                               |
| Summer 2022             | 24                               |
| Academic Year 2021-2022 |                                  |
| Fall 2022               | 118                              |
| Spring 2023             | 86                               |
| Summer 2023             | 16                               |

Note: Students counted for this measure were enrolled at Collin during the specified term and are identified based on their declared major in ZogoTech.