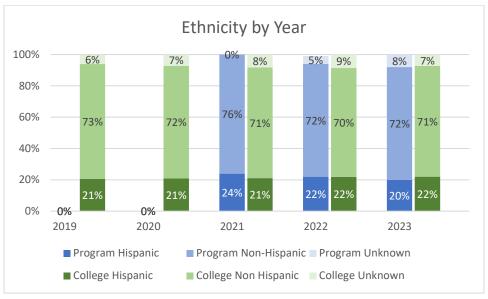

|
| Spring 2021             | 12                               |
| Summer 2021             | 13                               |
| Academic Year 2020-2021 |                                  |
| Fall 2021               | 97                               |
| Spring 2022             | 84                               |
| Summer 2022             | 24                               |
| Academic Year 2021-2022 |                                  |
| Fall 2022               | 118                              |
| Spring 2023             | 86                               |
| Summer 2023             | 16                               |

Note: Students counted for this measure were enrolled at Collin during the specified term and are identified based on their declared major in ZogoTech.