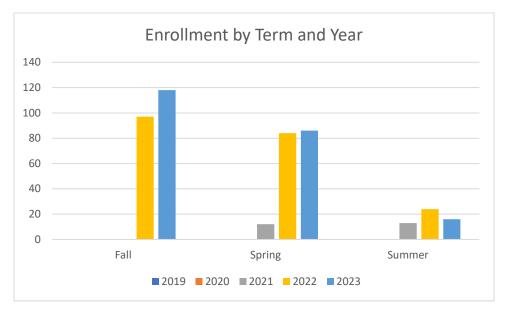

## Collin County Community College District Program Review 2023-2024

Unduplicated Enrollment in Courses by Term Academic Years 2018-2019 through 2022-2023

| Term                    | Count of Enrolled Program Majors |
|-------------------------|----------------------------------|
| Academic Year 2017-2018 |                                  |
| Fall 2018               | -                                |
| Spring 2019             | -                                |
| Summer 2019             | -                                |
| Academic Year 2018-2019 |                                  |
| Fall 2019               | -                                |
| Spring 2020             | -                                |
| Summer 2020             | -                                |
| Academic Year 2019-2020 |                                  |
| Fall 2020               | -                                |
| Spring 2021             | 12                               |
| Summer 2021             | 13                               |
| Academic Year 2020-2021 |                                  |
| Fall 2021               | 97                               |
| Spring 2022             | 84                               |
| Summer 2022             | 24                               |
| Academic Year 2021-2022 |                                  |
| Fall 2022               | 118                              |
| Spring 2023             | 86                               |
| Summer 2023             | 16                               |

Note: Students counted for this measure were enrolled at Collin during the specified term and are identified based on their declared major in ZogoTech.