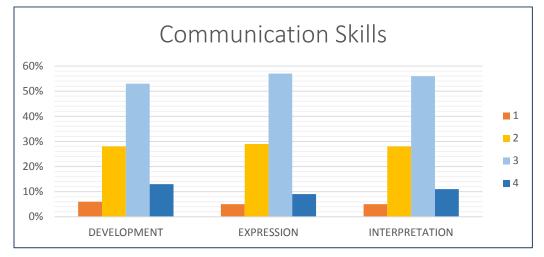

## **AY2015 CORE OBJECTIVES ASSESSMENT RESULTS**

| COMMUNICATION SKILLS                                           |                                     |        |     |     |     |                 |                |  |
|----------------------------------------------------------------|-------------------------------------|--------|-----|-----|-----|-----------------|----------------|--|
| N = 201 ARTIFACTS<br>FROM STUDENTS WITH 30+ CORE CREDIT HOURS. |                                     | RATING |     |     |     | MET<br>STANDARD | MEAN<br>RATING |  |
| CATEGORIES:                                                    | INTER-RATER<br>RELIABILITY,<br>N=20 | 1      | 2   | 3   | 4   |                 |                |  |
| DEVELOPMENT                                                    | 77.5%                               | 6%     | 28% | 53% | 13% | 66%             | 2.7            |  |
| EXPRESSION                                                     | 97.5%                               | 5%     | 29% | 57% | 9%  | 66%             | 2.7            |  |
| INTERPRETATION                                                 | 87.5%                               | 5%     | 28% | 56% | 11% | 67%             | 2.7            |  |
| OVERALL                                                        | 87.5%                               |        |     |     |     |                 |                |  |