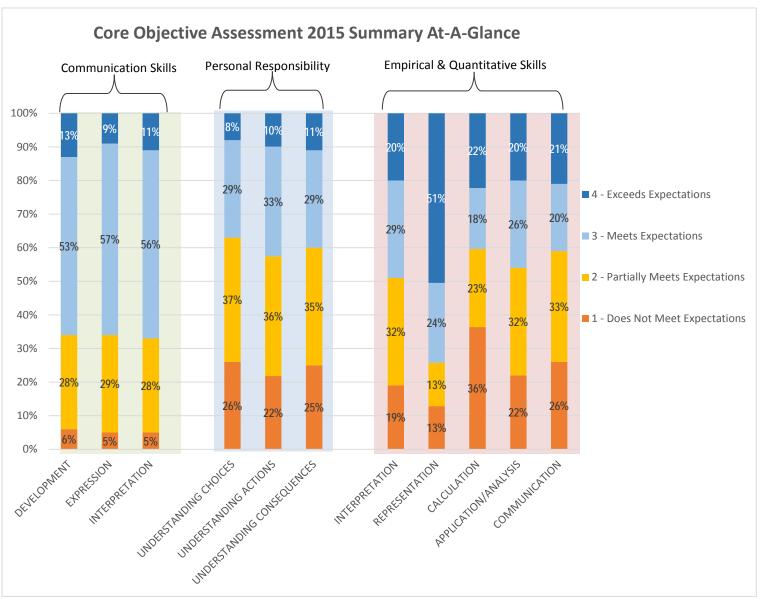

## **AY2015 CORE OBJECTIVES ASSESSMENT RESULTS**

| COMMUNICATION SKILLS                                           |                                     |        |     |     |     |                 |                |  |
|----------------------------------------------------------------|-------------------------------------|--------|-----|-----|-----|-----------------|----------------|--|
| N = 201 ARTIFACTS<br>FROM STUDENTS WITH 30+ CORE CREDIT HOURS. |                                     | RATING |     |     |     | MET<br>STANDARD | MEAN<br>RATING |  |
| CATEGORIES:                                                    | INTER-RATER<br>RELIABILITY,<br>N=20 | 1      | 2   | 3   | 4   |                 |                |  |
| DEVELOPMENT                                                    | 77.5%                               | 6%     | 28% | 53% | 13% | 66%             | 2.7            |  |
| EXPRESSION                                                     | 97.5%                               | 5%     | 29% | 57% | 9%  | 66%             | 2.7            |  |
| INTERPRETATION                                                 | 87.5%                               | 5%     | 28% | 56% | 11% | 67%             | 2.7            |  |
| OVERALL                                                        | 87.5%                               |        |     |     |     |                 |                |  |

| PERSONAL RESPONSIBILITY                                        |                                     |        |     |     |     |                 |                |  |
|----------------------------------------------------------------|-------------------------------------|--------|-----|-----|-----|-----------------|----------------|--|
| N = 152 ARTIFACTS<br>FROM STUDENTS WITH 30+ CORE CREDIT HOURS. |                                     | RATING |     |     |     | MET<br>STANDARD | MEAN<br>RATING |  |
| CATEGORIES:                                                    | INTER-RATER<br>RELIABILITY,<br>N=20 | 1      | 2   | 3   | 4   |                 |                |  |
| UNDERSTANDING CHOICES                                          | 95.0%                               | 26%    | 37% | 29% | 8%  | 37%             | 2.2            |  |
| UNDERSTANDING ACTIONS                                          | 97.5%                               | 22%    | 36% | 33% | 10% | 43%             | 2.3            |  |
| UNDERSTANDING CONSEQUENCES                                     | 97.5%                               | 25%    | 35% | 29% | 11% | 40%             | 2.3            |  |
| OVERALL                                                        | 96.7%                               |        |     |     |     |                 |                |  |

| EMPIRICAL & QUANTITATIVE SKILLS                                |                                    |        |     |     |     |                 |                |  |
|----------------------------------------------------------------|------------------------------------|--------|-----|-----|-----|-----------------|----------------|--|
| N = 136 ARTIFACTS<br>FROM STUDENTS WITH 30+ CORE CREDIT HOURS. |                                    | RATING |     |     |     | MET<br>STANDARD | MEAN<br>RATING |  |
| CATEGORIES:                                                    | INTER-RATER<br>RELIABILITY,<br>N=8 | 1      | 2   | 3   | 4   |                 |                |  |
| INTERPRETATION                                                 | 100%                               | 19%    | 32% | 29% | 20% | 49%             | 2.5            |  |
| REPRESENTATION                                                 | 100%                               | 13%    | 13% | 24% | 51% | 75%             | 3.1            |  |
| CALCULATION                                                    | 100%                               | 36%    | 23% | 18% | 22% | 40%             | 2.3            |  |
| APPLICATION/ANALYSIS                                           | 94%                                | 22%    | 32% | 26% | 20% | 46%             | 2.4            |  |
| COMMUNICATION                                                  | 94%                                | 26%    | 33% | 20% | 21% | 41%             | 2.3            |  |
| OVERALL                                                        | 97.6%                              |        |     |     |     |                 |                |  |