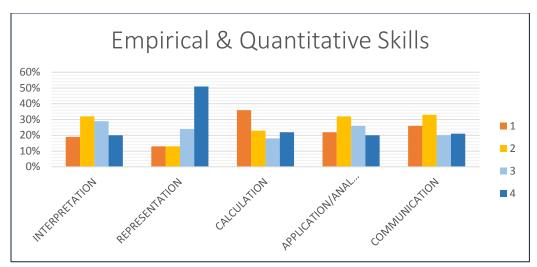

| EMPIRICAL & QUANTITATIVE SKILLS                                |                                    |        |     |     |     |                 |                |  |
|----------------------------------------------------------------|------------------------------------|--------|-----|-----|-----|-----------------|----------------|--|
| N = 136 ARTIFACTS<br>FROM STUDENTS WITH 30+ CORE CREDIT HOURS. |                                    | RATING |     |     |     | MET<br>STANDARD | MEAN<br>RATING |  |
| CATEGORIES:                                                    | INTER-RATER<br>RELIABILITY,<br>N=8 | 1      | 2   | 3   | 4   |                 |                |  |
| INTERPRETATION                                                 | 100%                               | 19%    | 32% | 29% | 20% | 49%             | 2.5            |  |
| REPRESENTATION                                                 | 100%                               | 13%    | 13% | 24% | 51% | 75%             | 3.1            |  |
| CALCULATION                                                    | 100%                               | 36%    | 23% | 18% | 22% | 40%             | 2.3            |  |
| APPLICATION/ANALYSIS                                           | 94%                                | 22%    | 32% | 26% | 20% | 46%             | 2.4            |  |
| COMMUNICATION                                                  | 94%                                | 26%    | 33% | 20% | 21% | 41%             | 2.3            |  |
| OVERALL                                                        | 97.6%                              |        |     |     |     |                 |                |  |