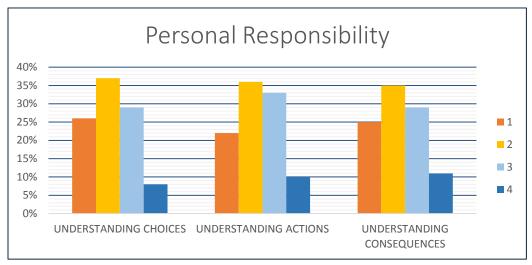

| PERSONAL RESPONSIBILITY                                        |                                     |        |     |     |     |                 |                |  |
|----------------------------------------------------------------|-------------------------------------|--------|-----|-----|-----|-----------------|----------------|--|
| N = 152 ARTIFACTS<br>FROM STUDENTS WITH 30+ CORE CREDIT HOURS. |                                     | RATING |     |     |     | MET<br>STANDARD | MEAN<br>RATING |  |
| CATEGORIES:                                                    | INTER-RATER<br>RELIABILITY,<br>N=20 | 1      | 2   | 3   | 4   |                 |                |  |
| UNDERSTANDING CHOICES                                          | 95.0%                               | 26%    | 37% | 29% | 8%  | 37%             | 2.2            |  |
| UNDERSTANDING ACTIONS                                          | 97.5%                               | 22%    | 36% | 33% | 10% | 43%             | 2.3            |  |
| UNDERSTANDING CONSEQUENCES                                     | 97.5%                               | 25%    | 35% | 29% | 11% | 40%             | 2.3            |  |
| OVERALL                                                        | 96.7%                               |        |     |     |     |                 |                |  |