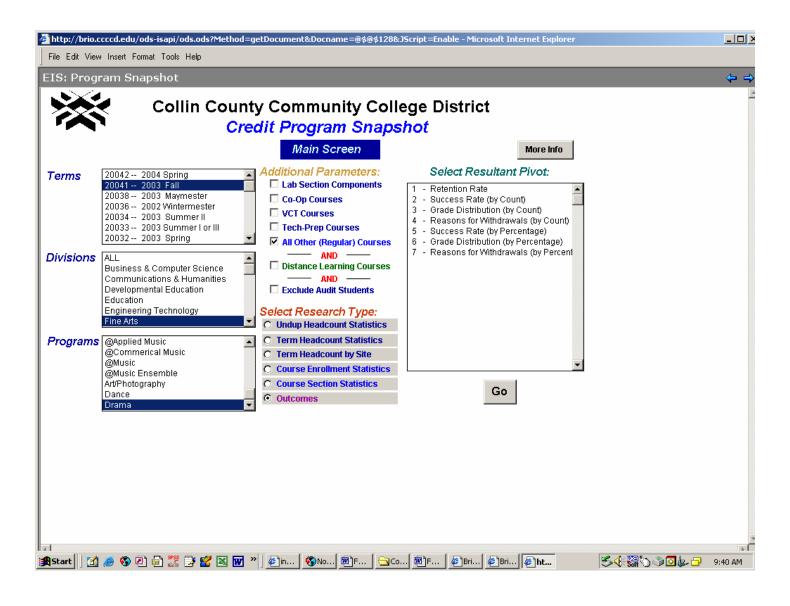

Sample Screen Shot of Home Page Brio Credit Program Snapshot Collin County Community College District