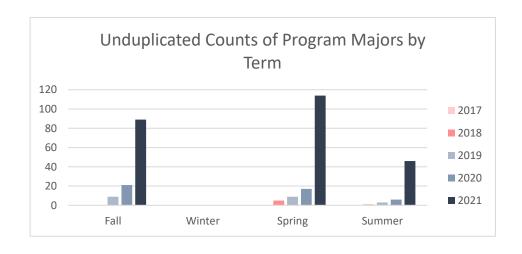

#### Collin County Community College District Program Review 2021 - 2022

Unduplicated Student Enrollment by Program per Term

Academic Years 2017 - 2018 through 2020 - 2021

### Welding

| Term                      | Count of Enrolled Program Majors |
|---------------------------|----------------------------------|
| Academic Year 2016 - 2017 |                                  |
| Fall 2016                 | 0                                |
| Winter 2016               | 0                                |
| Spring 2017               | 0                                |
| Summer 2017               | 0                                |
| Academic Year 2017 - 2018 |                                  |
| Fall 2017                 | 0                                |
| Winter 2017               | 0                                |
| Spring 2018               | 5                                |
| Summer 2018               | 1                                |
| Academic Year 2018 - 2019 |                                  |
| Fall 2018                 | 9                                |
| Winter 2018               | 0                                |
| Spring 2019               | 9                                |
| Summer 2019               | 3                                |
|                           | Academic Year 2019 - 2020        |
| Fall 2019                 | 21                               |
| Spring 2020               | 17                               |
| Summer 2020               | 6                                |
| Academic Year 2020 - 2021 |                                  |
| Fall 2020                 | 89                               |
| Spring 2021               | 114                              |
| Summer 2021               | 46                               |

Note: Students counted for this measure were enrolled at Collin during the specified term and are identified based on their declared major in ZogoTech.