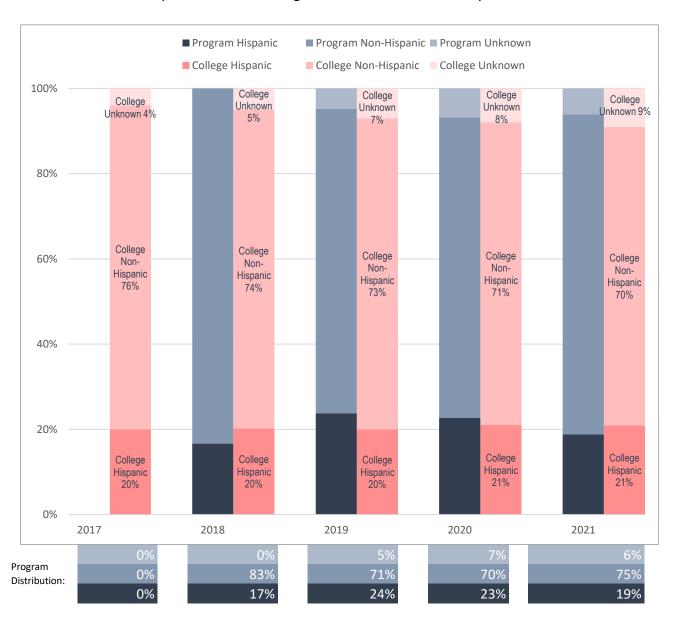

# Ethnicity Distribution of Enrolled Welding Majors, Compared to Collin College's Overall Student Ethnicity Distribution

Note: Values rounded to the nearest percentage point and may not sum to 100%.