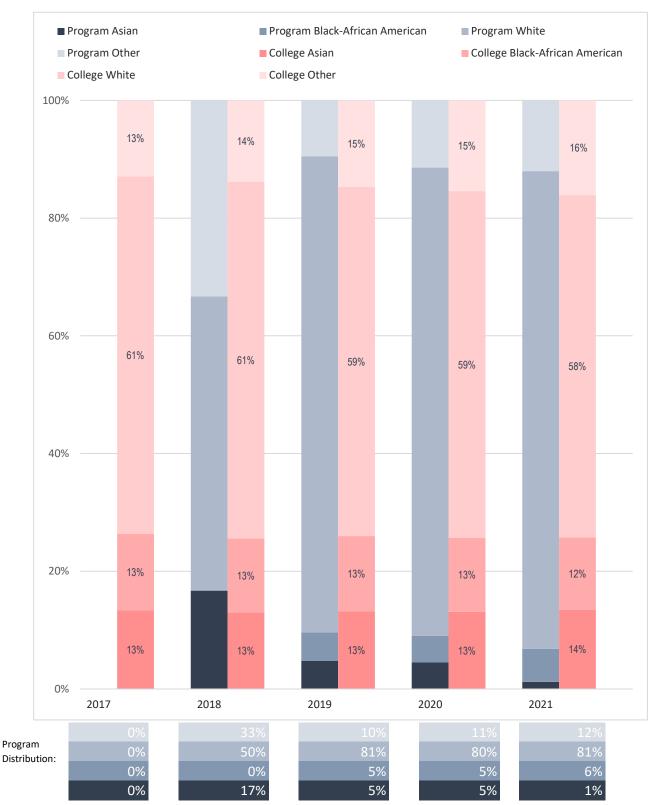

# Racial Distribution of Enrolled Welding Majors, Compared to Collin College's Overall Student Racial Distribution

Note: Values rounded to the nearest percentage and may not sum to 100%. The category "Other" includes "American Indian - Alaska Native", "Multi-Race", "Native Hawaiian - Other Pacific Islander" and "Unknown."