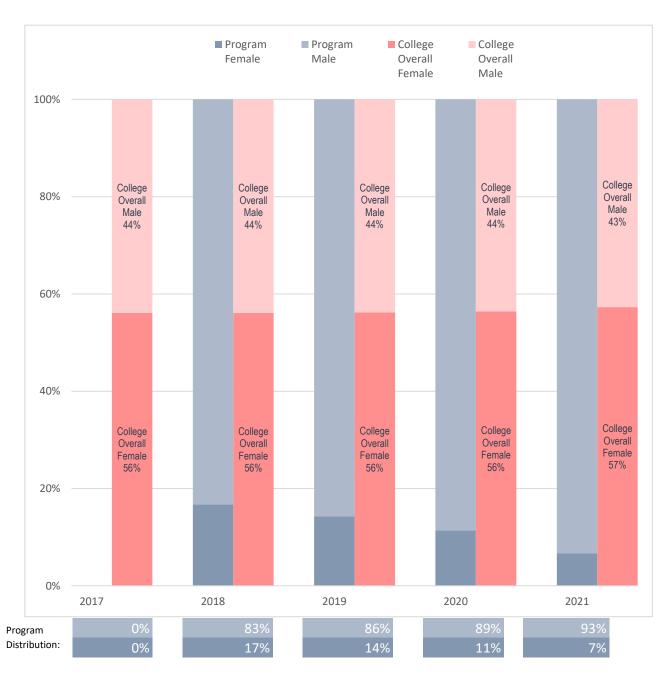

# Sex Distribution of Enrolled Welding Majors, Compared to Collin College's Overall Student Sex Distribution

Note: Values rounded to the nearest percentage point and may not sum to 100%.