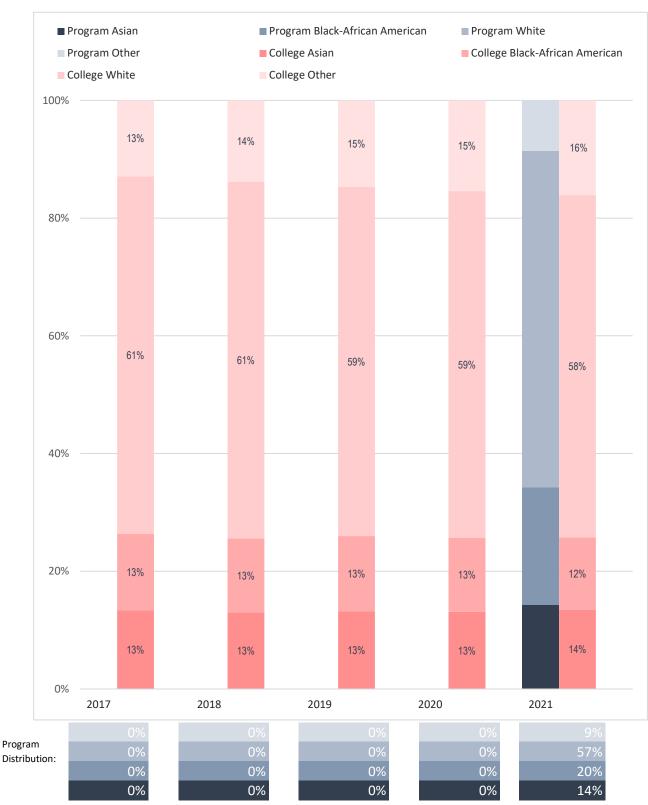

# Racial Distribution of Enrolled Vocational Nursing Majors, Compared to Collin College's Overall Student Racial Distribution

Note: Values rounded to the nearest percentage and may not sum to 100%. The category "Other" includes "American Indian - Alaska Native", "Multi-Race", "Native Hawaiian - Other Pacific Islander" and "Unknown."