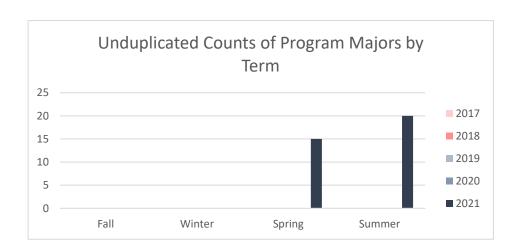

#### Collin County Community College District Program Review 2021 - 2022

Unduplicated Student Enrollment by Program per Term

Academic Years 2017 - 2018 through 2020 - 2021

#### **Vocational Nursing**

| Term                      | Count of Enrolled Program Majors |
|---------------------------|----------------------------------|
|                           | Academic Year 2016 - 2017        |
| Fall 2016                 | 0                                |
| Winter 2016               | 0                                |
| Spring 2017               | 0                                |
| Summer 2017               | 0                                |
|                           | Academic Year 2017 - 2018        |
| Fall 2017                 | 0                                |
| Winter 2017               | 0                                |
| Spring 2018               | 0                                |
| Summer 2018               | 0                                |
| Academic Year 2018 - 2019 |                                  |
| Fall 2018                 | 0                                |
| Winter 2018               | 0                                |
| Spring 2019               | 0                                |
| Summer 2019               | 0                                |
|                           | Academic Year 2019 - 2020        |
| Fall 2019                 | 0                                |
| Spring 2020               | 0                                |
| Summer 2020               | 0                                |
| Academic Year 2020 - 2021 |                                  |
| Fall 2020                 | 0                                |
| Spring 2021               | 15                               |
| Summer 2021               | 20                               |

Note: Students counted for this measure were enrolled at Collin during the specified term and are identified based on their declared major in ZogoTech.