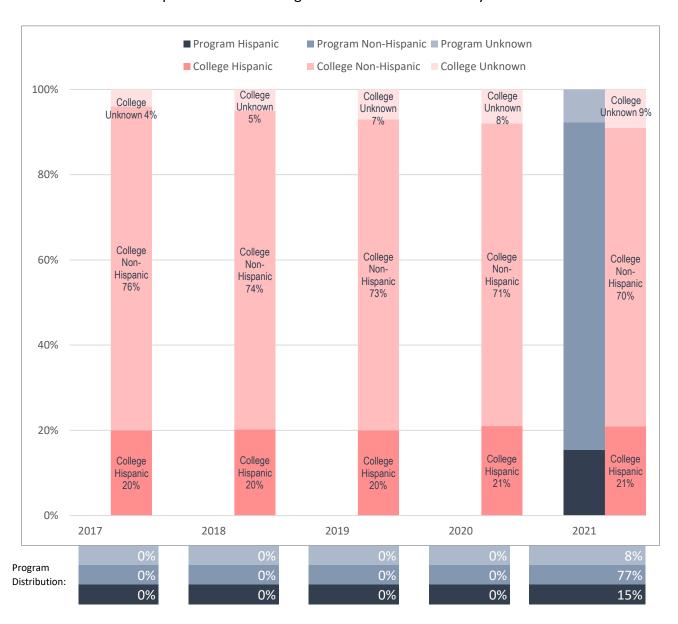

# Ethnicity Distribution of Enrolled Vocational Nursing Majors, Compared to Collin College's Overall Student Ethnicity Distribution

Note: Values rounded to the nearest percentage point and may not sum to 100%.