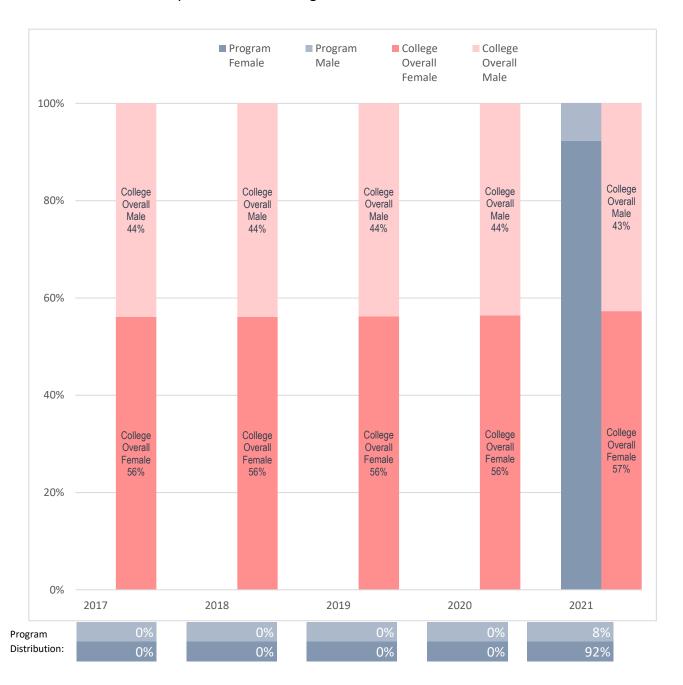

# Sex Distribution of Enrolled Vocational Nursing Majors, Compared to Collin College's Overall Student Sex Distribution

Note: Values rounded to the nearest percentage point and may not sum to 100%.