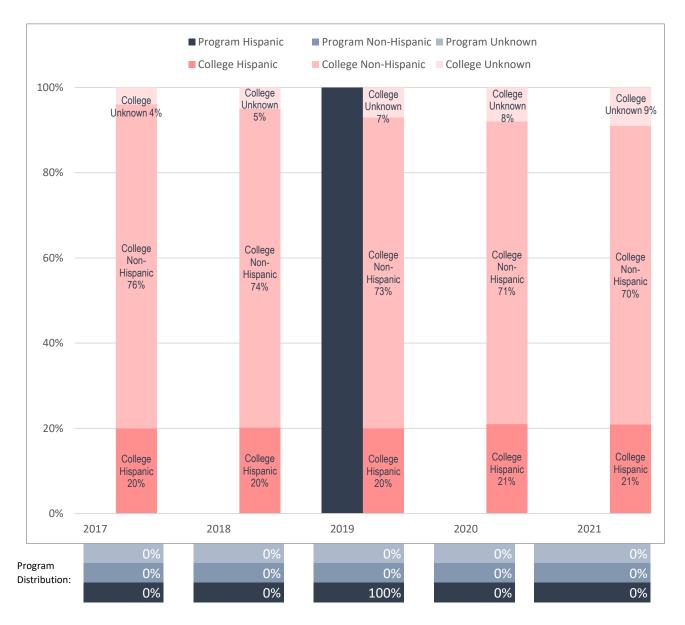

### Ethnicity Distribution of Enrolled Veterinary Assistant Majors, Compared to Collin College's Overall Student Ethnicity Distribution

Note: Values rounded to the nearest percentage point and may not sum to 100%.