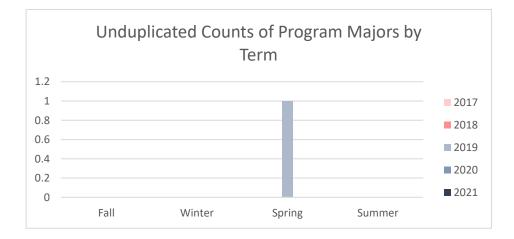

# Veterinary Assistant

| Term        | Count of Enrolled Program Majors |
|-------------|----------------------------------|
|             | Academic Year 2016 - 2017        |
| Fall 2016   | 0                                |
| Winter 2016 | 0                                |
| Spring 2017 | 0                                |
| Summer 2017 | 0                                |
|             | Academic Year 2017 - 2018        |
| Fall 2017   | 0                                |
| Winter 2017 | 0                                |
| Spring 2018 | 0                                |
| Summer 2018 | 0                                |
|             | Academic Year 2018 - 2019        |
| Fall 2018   | 0                                |
| Winter 2018 | 0                                |
| Spring 2019 | 1                                |
| Summer 2019 | 0                                |
|             | Academic Year 2019 - 2020        |
| Fall 2019   | 0                                |
| Spring 2020 | 0                                |
| Summer 2020 | 0                                |
|             | Academic Year 2020 - 2021        |
| Fall 2020   | 0                                |
| Spring 2021 | 0                                |
| Summer 2021 | 0                                |

Note: Students counted for this measure were enrolled at Collin during the specified term and are identified based on their declared major in ZogoTech.