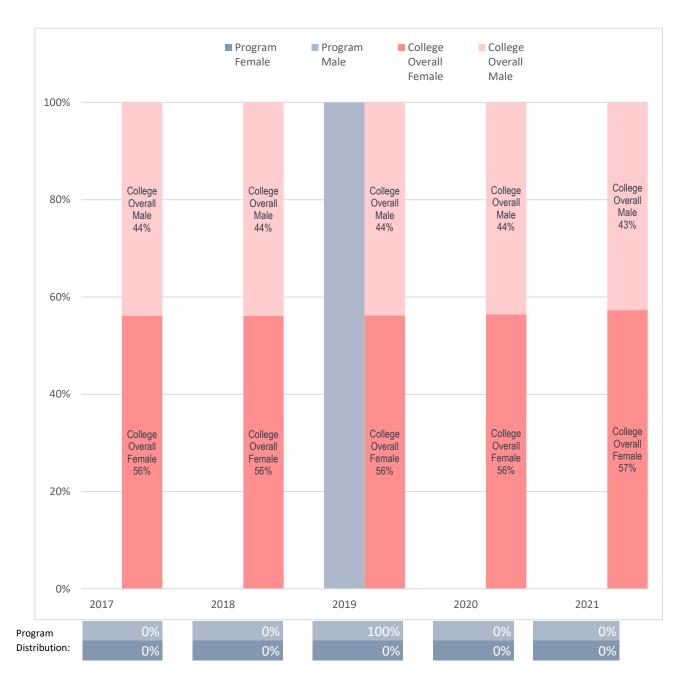

### Sex Distribution of Enrolled Veterinary Assistant Majors, Compared to Collin College's Overall Student Sex Distribution

Note: Values rounded to the nearest percentage point and may not sum to 100%.