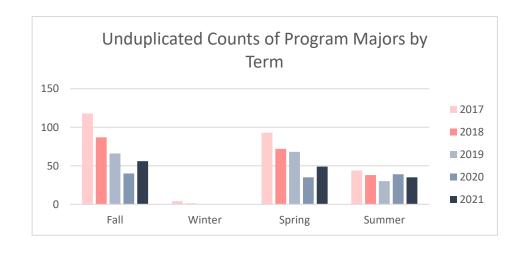

## Collin County Community College District Program Review 2021 - 2022

Unduplicated Student Enrollment by Program per Term

Academic Years 2017 - 2018 through 2020 - 2021

#### **Surgical Professions**

| Term                      | Count of Enrolled Program Majors |
|---------------------------|----------------------------------|
| Academic Year 2016 - 2017 |                                  |
| Fall 2016                 | 118                              |
| Winter 2016               | 4                                |
| Spring 2017               | 93                               |
| Summer 2017               | 44                               |
| Academic Year 2017 - 2018 |                                  |
| Fall 2017                 | 87                               |
| Winter 2017               | 1                                |
| Spring 2018               | 72                               |
| Summer 2018               | 38                               |
| Academic Year 2018 - 2019 |                                  |
| Fall 2018                 | 66                               |
| Winter 2018               | 0                                |
| Spring 2019               | 68                               |
| Summer 2019               | 30                               |
| Academic Year 2019 - 2020 |                                  |
| Fall 2019                 | 40                               |
| Spring 2020               | 35                               |
| Summer 2020               | 39                               |
| Academic Year 2020 - 2021 |                                  |
| Fall 2020                 | 56                               |
| Spring 2021               | 49                               |
| Summer 2021               | 35                               |

Note: Students counted for this measure were enrolled at Collin during the specified term and are identified based on their declared major in ZogoTech.