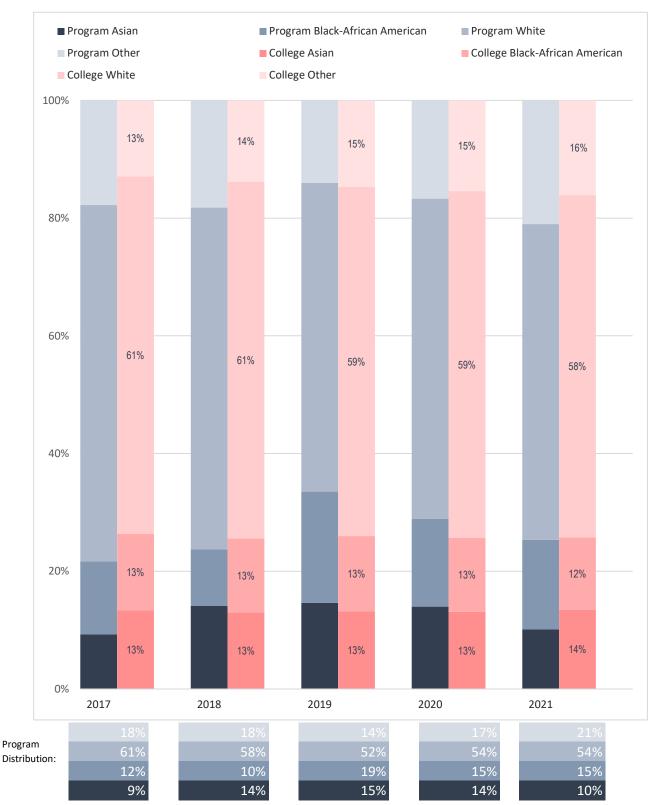

## Racial Distribution of Enrolled Surgical Professions Majors, Compared to Collin College's Overall Student Racial Distribution

Note: Values rounded to the nearest percentage and may not sum to 100%. The category "Other" includes "American Indian - Alaska Native", "Multi-Race", "Native Hawaiian - Other Pacific Islander" and "Unknown."