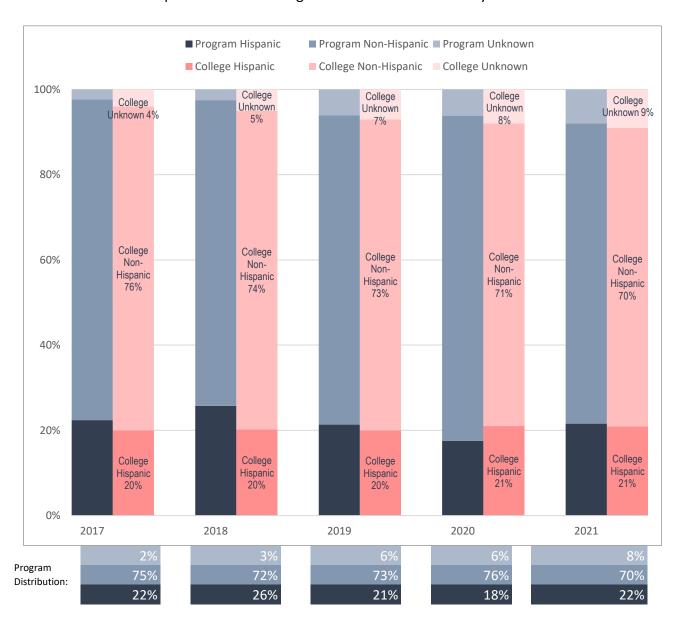

## Ethnicity Distribution of Enrolled Surgical Professions Majors, Compared to Collin College's Overall Student Ethnicity Distribution

Note: Values rounded to the nearest percentage point and may not sum to 100%.