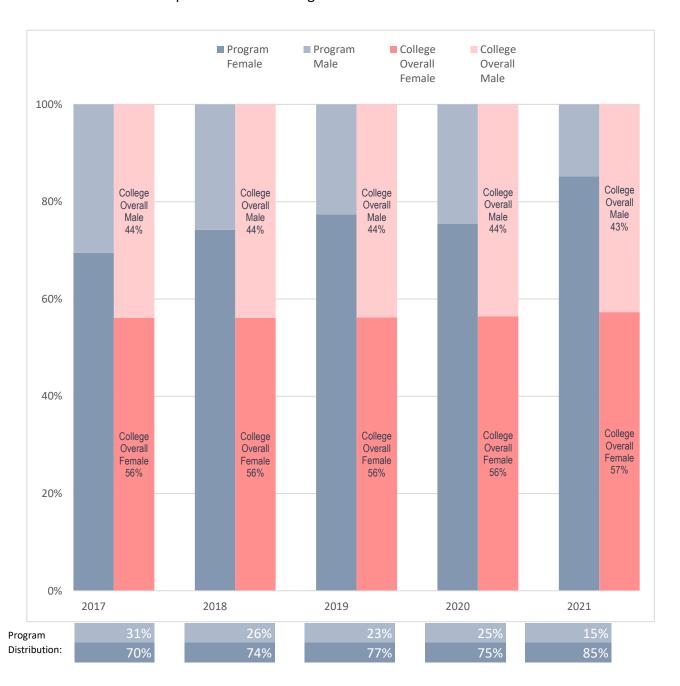

# Sex Distribution of Enrolled Surgical Professions Majors, Compared to Collin College's Overall Student Sex Distribution

Note: Values rounded to the nearest percentage point and may not sum to 100%.