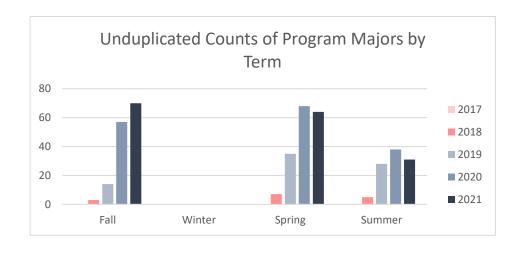

# Collin County Community College District Program Review 2021 - 2022

Unduplicated Student Enrollment by Program per Term

Academic Years 2017 - 2018 through 2020 - 2021

### Supply Chain Management

| Term        | Count of Enrolled Program Majors |
|-------------|----------------------------------|
|             | Academic Year 2016 - 2017        |
| Fall 2016   | 0                                |
| Winter 2016 | 0                                |
| Spring 2017 | 0                                |
| Summer 2017 | 0                                |
|             | Academic Year 2017 - 2018        |
| Fall 2017   | 3                                |
| Winter 2017 | 0                                |
| Spring 2018 | 7                                |
| Summer 2018 | 5                                |
|             | Academic Year 2018 - 2019        |
| Fall 2018   | 14                               |
| Winter 2018 | 0                                |
| Spring 2019 | 35                               |
| Summer 2019 | 28                               |
|             | Academic Year 2019 - 2020        |
| Fall 2019   | 57                               |
| Spring 2020 | 68                               |
| Summer 2020 | 38                               |
|             | Academic Year 2020 - 2021        |
| Fall 2020   | 70                               |
| Spring 2021 | 64                               |
| Summer 2021 | 31                               |

Note: Students counted for this measure were enrolled at Collin during the specified term and are identified based on their declared major in ZogoTech.