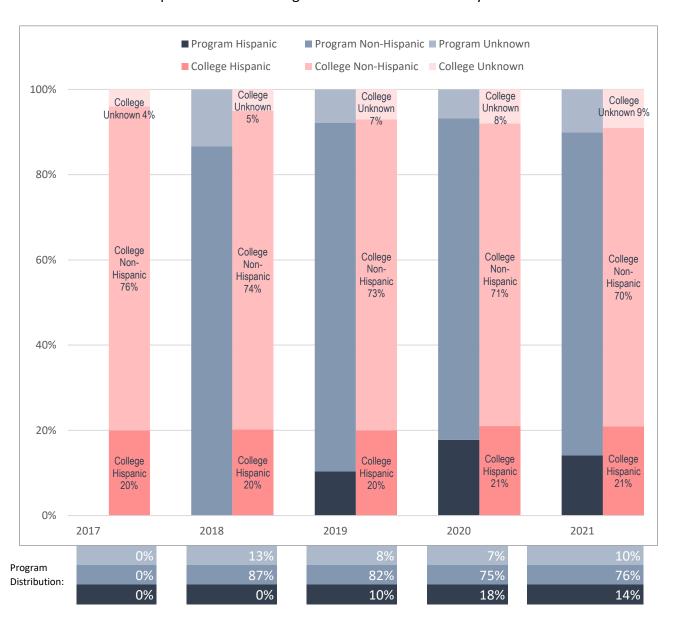

## Ethnicity Distribution of Enrolled Supply Chain Management Majors, Compared to Collin College's Overall Student Ethnicity Distribution

Note: Values rounded to the nearest percentage point and may not sum to 100%.