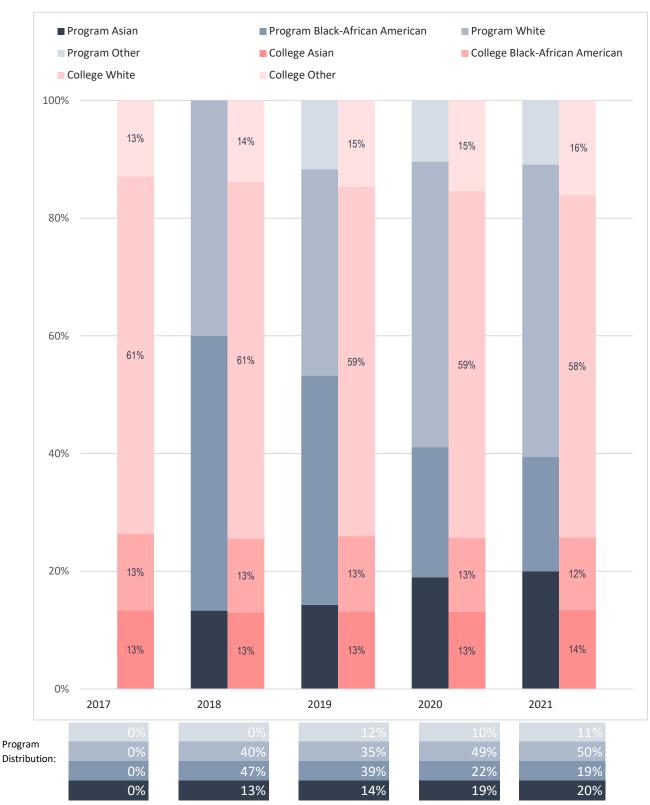

## Racial Distribution of Enrolled Supply Chain Management Majors, Compared to Collin College's Overall Student Racial Distribution

Note: Values rounded to the nearest percentage and may not sum to 100%. The category "Other" includes "American Indian - Alaska Native", "Multi-Race", "Native Hawaiian - Other Pacific Islander" and "Unknown."