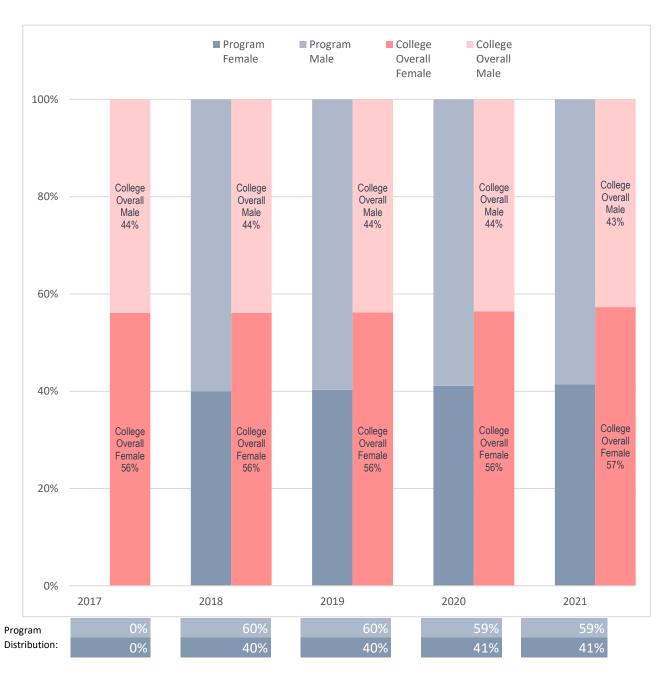

## Sex Distribution of Enrolled Supply Chain Management Majors, Compared to Collin College's Overall Student Sex Distribution

Note: Values rounded to the nearest percentage point and may not sum to 100%.