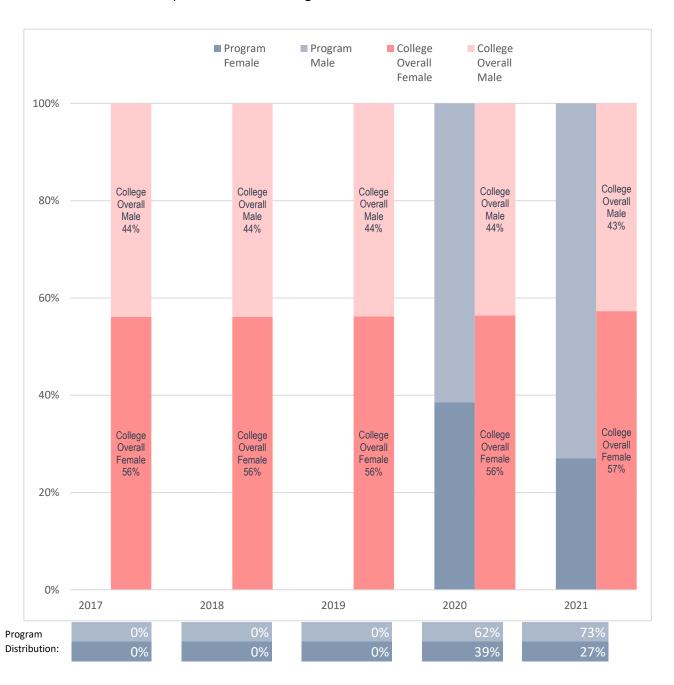

## Sex Distribution of Enrolled Sport and Recreation Management Majors, Compared to Collin College's Overall Student Sex Distribution

Note: Values rounded to the nearest percentage point and may not sum to 100%.