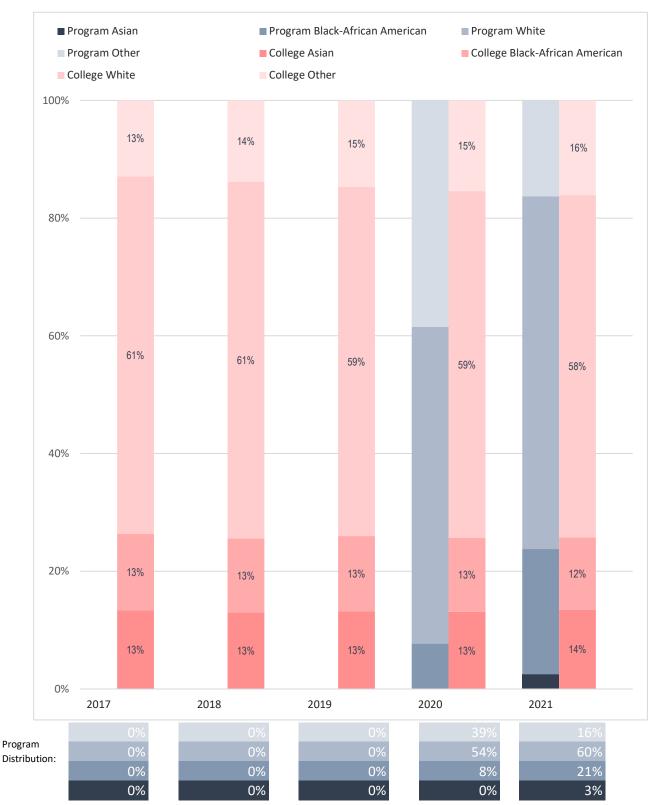

## Racial Distribution of Enrolled Sport and Recreation Management Majors, Compared to Collin College's Overall Student Racial Distribution

Note: Values rounded to the nearest percentage and may not sum to 100%. The category "Other" includes "American Indian - Alaska Native", "Multi-Race", "Native Hawaiian - Other Pacific Islander" and "Unknown."