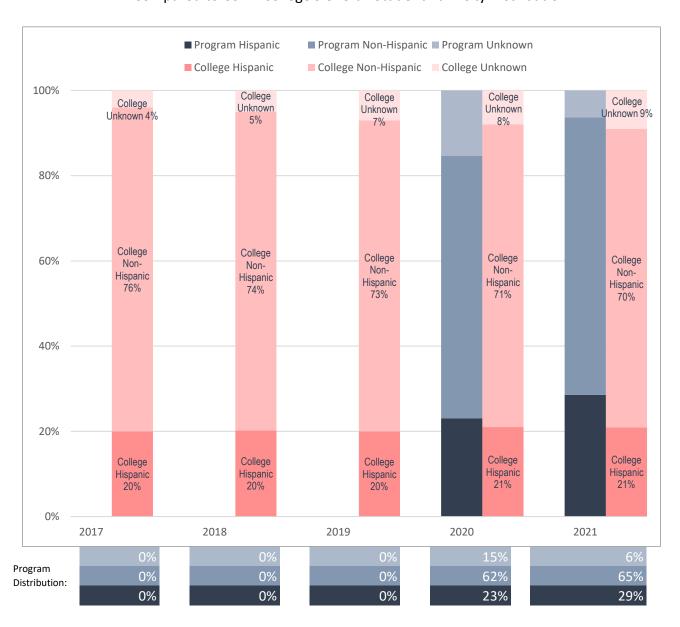

## Ethnicity Distribution of Enrolled Sport and Recreation Management Majors, Compared to Collin College's Overall Student Ethnicity Distribution

Note: Values rounded to the nearest percentage point and may not sum to 100%.