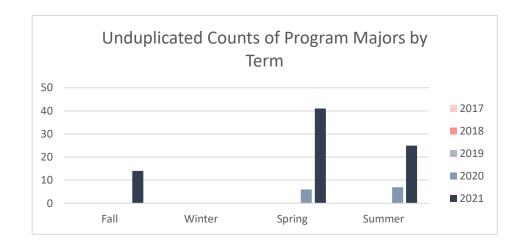

# Collin County Community College District Program Review 2021 - 2022

Unduplicated Student Enrollment by Program per Term

Academic Years 2017 - 2018 through 2020 - 2021

#### **Sport and Recreation Management**

| Term        | Count of Enrolled Program Majors |
|-------------|----------------------------------|
|             | Academic Year 2016 - 2017        |
| Fall 2016   | 0                                |
| Winter 2016 | 0                                |
| Spring 2017 | 0                                |
| Summer 2017 | 0                                |
|             | Academic Year 2017 - 2018        |
| Fall 2017   | 0                                |
| Winter 2017 | 0                                |
| Spring 2018 | 0                                |
| Summer 2018 | 0                                |
|             | Academic Year 2018 - 2019        |
| Fall 2018   | 0                                |
| Winter 2018 | 0                                |
| Spring 2019 | 0                                |
| Summer 2019 | 0                                |
|             | Academic Year 2019 - 2020        |
| Fall 2019   | 0                                |
| Spring 2020 | 6                                |
| Summer 2020 | 7                                |
|             | Academic Year 2020 - 2021        |
| Fall 2020   | 14                               |
| Spring 2021 | 41                               |
| Summer 2021 | 25                               |

Note: Students counted for this measure were enrolled at Collin during the specified term and are identified based on their declared major in ZogoTech.