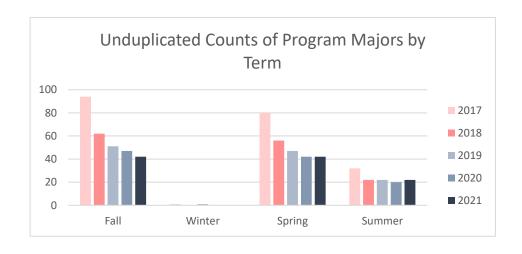

### Collin County Community College District Program Review 2021 - 2022

Unduplicated Student Enrollment by Program per Term

Academic Years 2017 - 2018 through 2020 - 2021

### **Respiratory Care**

| Term                      | Count of Enrolled Program Majors |
|---------------------------|----------------------------------|
|                           | Academic Year 2016 - 2017        |
| Fall 2016                 | 94                               |
| Winter 2016               | 1                                |
| Spring 2017               | 80                               |
| Summer 2017               | 32                               |
| Academic Year 2017 - 2018 |                                  |
| Fall 2017                 | 62                               |
| Winter 2017               | 0                                |
| Spring 2018               | 56                               |
| Summer 2018               | 22                               |
| Academic Year 2018 - 2019 |                                  |
| Fall 2018                 | 51                               |
| Winter 2018               | 1                                |
| Spring 2019               | 47                               |
| Summer 2019               | 22                               |
|                           | Academic Year 2019 - 2020        |
| Fall 2019                 | 47                               |
| Spring 2020               | 42                               |
| Summer 2020               | 20                               |
| Academic Year 2020 - 2021 |                                  |
| Fall 2020                 | 42                               |
| Spring 2021               | 42                               |
| Summer 2021               | 22                               |

Note: Students counted for this measure were enrolled at Collin during the specified term and are identified based on their declared major in ZogoTech.