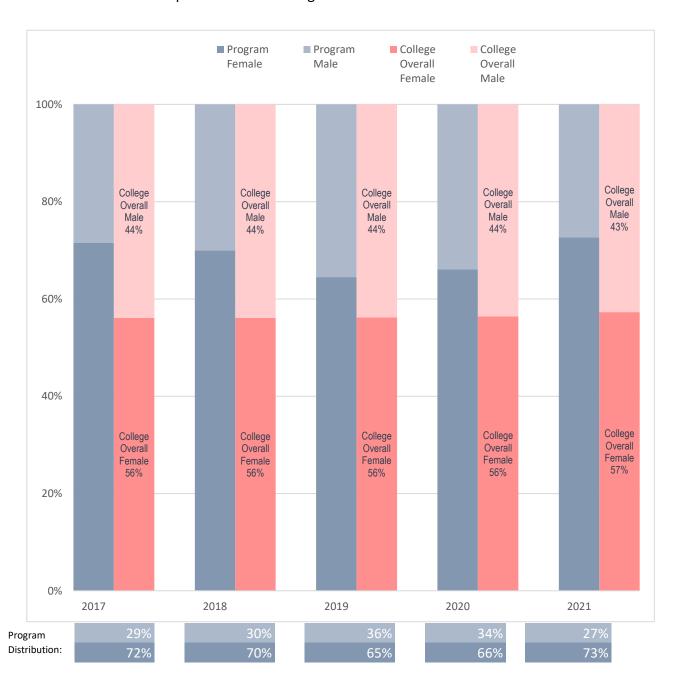

# Sex Distribution of Enrolled Respiratory Care Majors, Compared to Collin College's Overall Student Sex Distribution

Note: Values rounded to the nearest percentage point and may not sum to 100%.