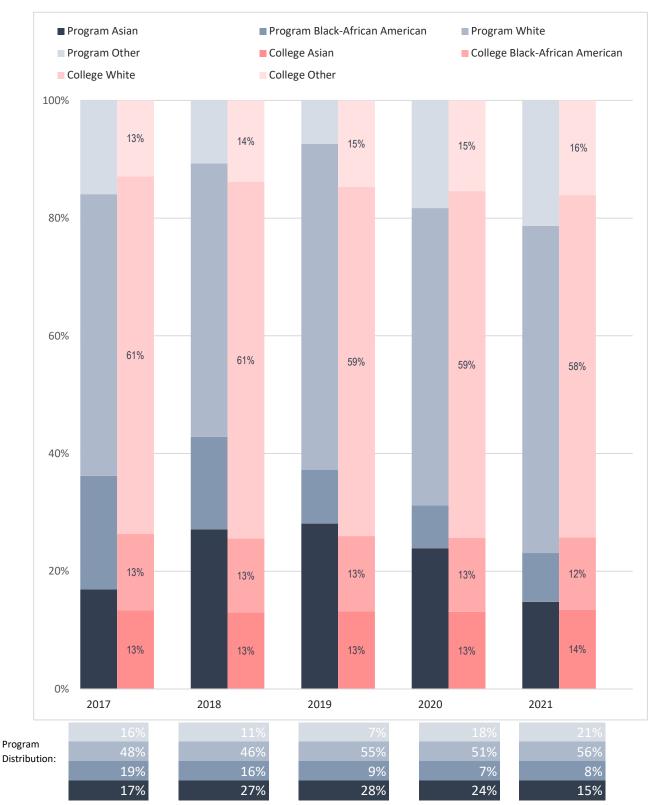

# Racial Distribution of Enrolled Respiratory Care Majors, Compared to Collin College's Overall Student Racial Distribution

Note: Values rounded to the nearest percentage and may not sum to 100%. The category "Other" includes "American Indian - Alaska Native", "Multi-Race", "Native Hawaiian - Other Pacific Islander" and "Unknown."