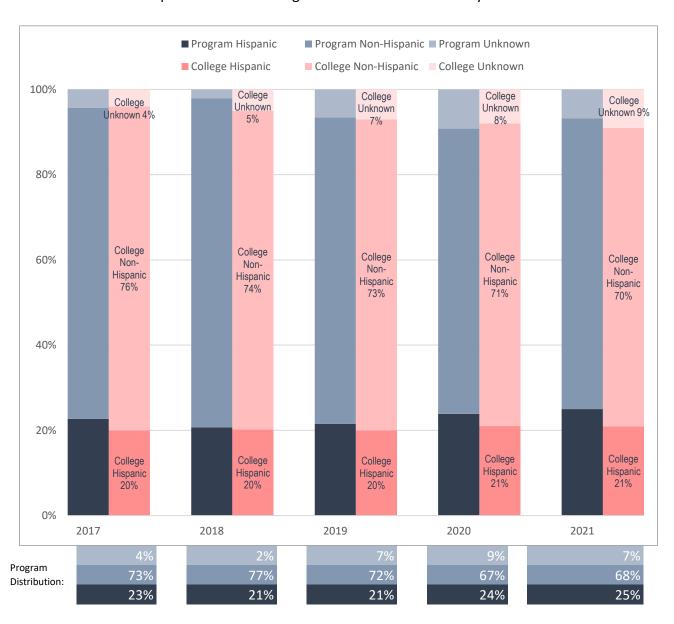

# Ethnicity Distribution of Enrolled Respiratory Care Majors, Compared to Collin College's Overall Student Ethnicity Distribution

Note: Values rounded to the nearest percentage point and may not sum to 100%.