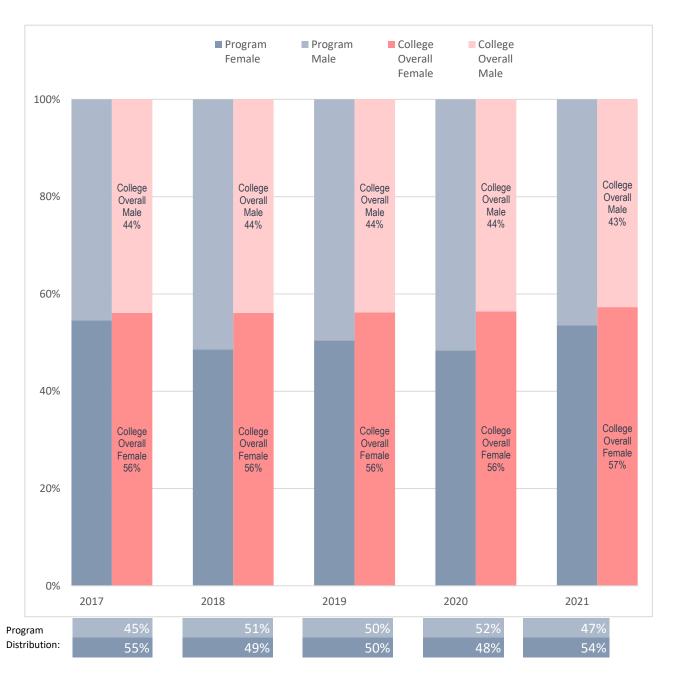

## Sex Distribution of Enrolled Real Estate Management Majors, Compared to Collin College's Overall Student Sex Distribution

Note: Values rounded to the nearest percentage point and may not sum to 100%.