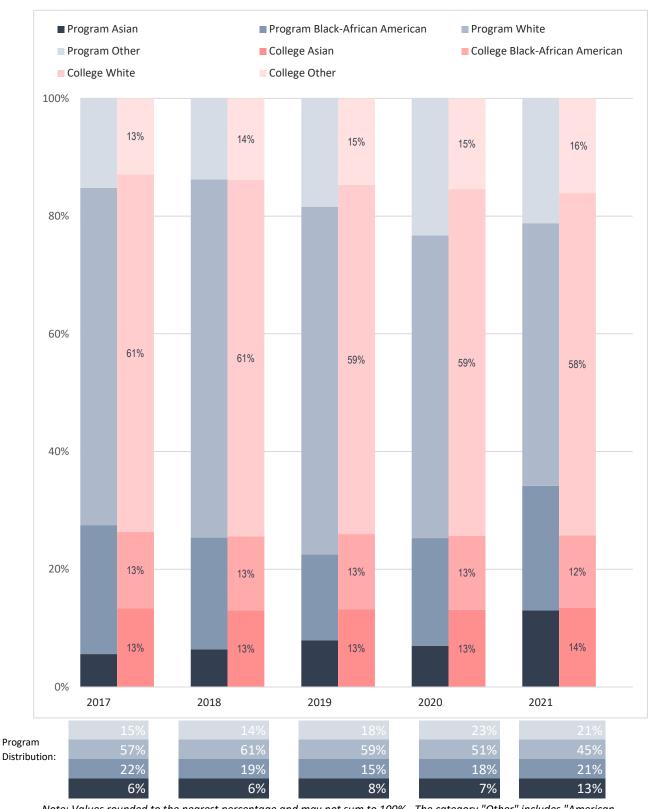

## Racial Distribution of Enrolled Real Estate Management Majors, Compared to Collin College's Overall Student Racial Distribution

Note: Values rounded to the nearest percentage and may not sum to 100%. The category "Other" includes "American Indian - Alaska Native", "Multi-Race", "Native Hawaiian - Other Pacific Islander" and "Unknown."