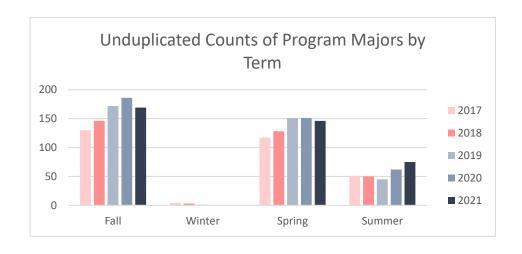

# Collin County Community College District Program Review 2021 - 2022

Unduplicated Student Enrollment by Program per Term

Academic Years 2017 - 2018 through 2020 - 2021

#### Real Estate Management

| Term                      | Count of Enrolled Program Majors |
|---------------------------|----------------------------------|
|                           | Academic Year 2016 - 2017        |
| Fall 2016                 | 130                              |
| Winter 2016               | 4                                |
| Spring 2017               | 117                              |
| Summer 2017               | 51                               |
|                           | Academic Year 2017 - 2018        |
| Fall 2017                 | 146                              |
| Winter 2017               | 3                                |
| Spring 2018               | 128                              |
| Summer 2018               | 50                               |
| Academic Year 2018 - 2019 |                                  |
| Fall 2018                 | 172                              |
| Winter 2018               | 1                                |
| Spring 2019               | 151                              |
| Summer 2019               | 45                               |
|                           | Academic Year 2019 - 2020        |
| Fall 2019                 | 186                              |
| Spring 2020               | 151                              |
| Summer 2020               | 62                               |
| Academic Year 2020 - 2021 |                                  |
| Fall 2020                 | 169                              |
| Spring 2021               | 146                              |
| Summer 2021               | 75                               |

Note: Students counted for this measure were enrolled at Collin during the specified term and are identified based on their declared major in ZogoTech.