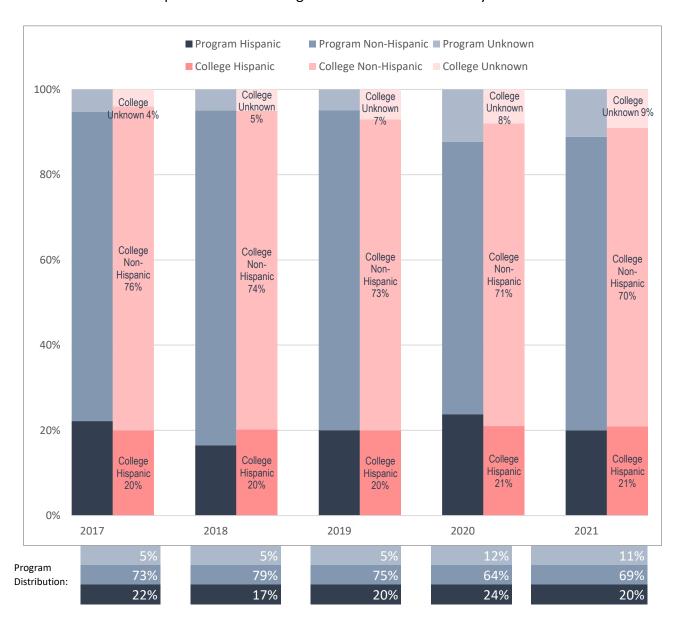

## Ethnicity Distribution of Enrolled Real Estate Management Majors, Compared to Collin College's Overall Student Ethnicity Distribution

Note: Values rounded to the nearest percentage point and may not sum to 100%.