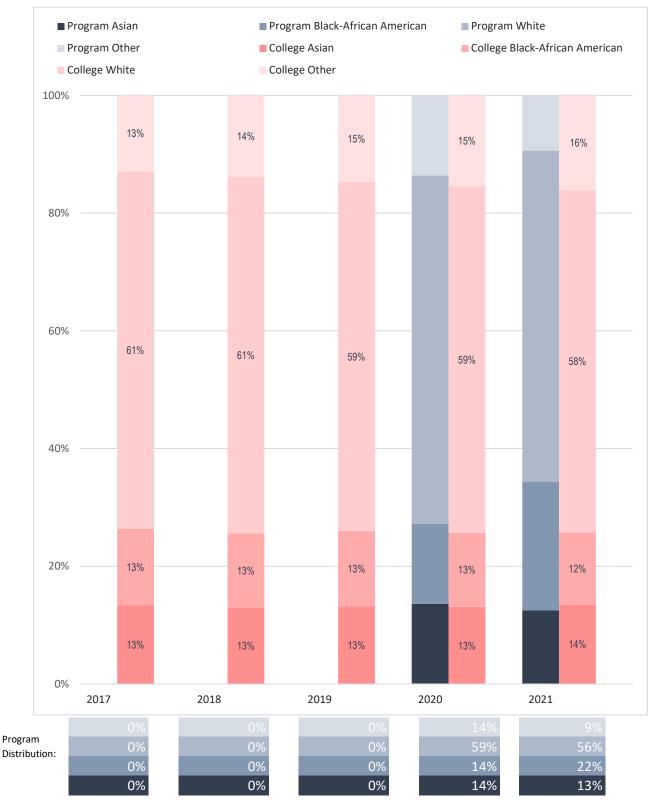

## Racial Distribution of Enrolled RN-to-BSN Majors, Compared to Collin College's Overall Student Racial Distribution

Note: Values rounded to the nearest percentage and may not sum to 100%. The category "Other" includes "American Indian - Alaska Native", "Multi-Race", "Native Hawaiian - Other Pacific Islander" and "Unknown."