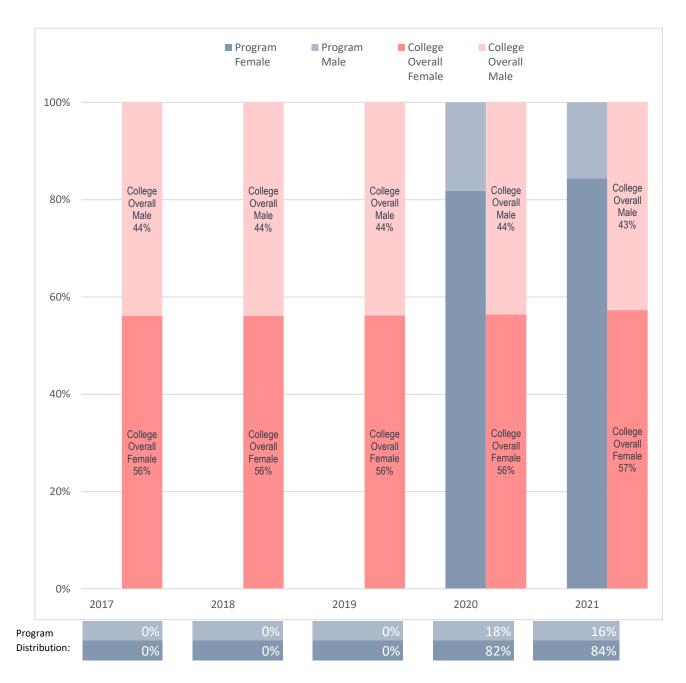

## Sex Distribution of Enrolled RN-to-BSN Majors, Compared to Collin College's Overall Student Sex Distribution

Note: Values rounded to the nearest percentage point and may not sum to 100%.