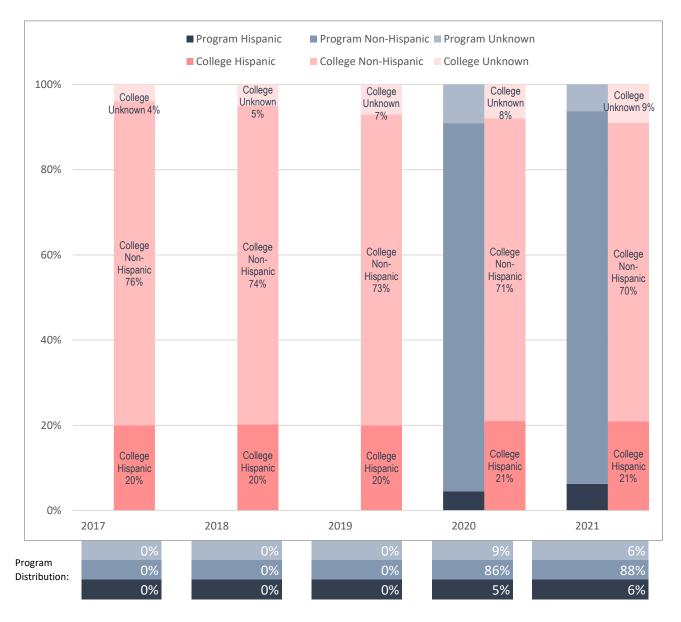

## Ethnicity Distribution of Enrolled RN-to-BSN Majors, Compared to Collin College's Overall Student Ethnicity Distribution

Note: Values rounded to the nearest percentage point and may not sum to 100%.