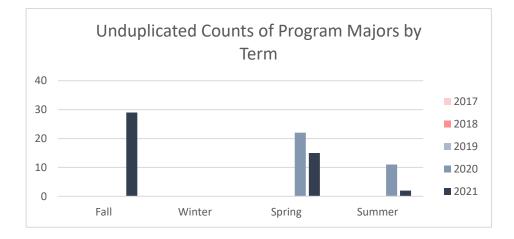

Collin County Community College District Program Review 2021 - 2022

Unduplicated Student Enrollment by Program per Term Academic Years 2017 - 2018 through 2020 - 2021

## RN-to-BSN

| Term        | Count of Enrolled Progra  | am Majors |
|-------------|---------------------------|-----------|
|             | Academic Year 2016 - 2017 |           |
| Fall 2016   |                           | 0         |
| Winter 2016 |                           | 0         |
| Spring 2017 |                           | 0         |
| Summer 2017 |                           | 0         |
|             | Academic Year 2017 - 2018 |           |
| Fall 2017   |                           | 0         |
| Winter 2017 |                           | 0         |
| Spring 2018 |                           | 0         |
| Summer 2018 |                           | 0         |
|             | Academic Year 2018 - 2019 |           |
| Fall 2018   |                           | 0         |
| Winter 2018 |                           | 0         |
| Spring 2019 |                           | 0         |
| Summer 2019 |                           | 0         |
|             | Academic Year 2019 - 2020 |           |
| Fall 2019   |                           | 0         |
| Spring 2020 |                           | 22        |
| Summer 2020 |                           | 11        |
|             | Academic Year 2020 - 2021 |           |
| Fall 2020   |                           | 29        |
| Spring 2021 |                           | 15        |
| Summer 2021 |                           | 2         |

Note: Students counted for this measure were enrolled at Collin during the specified term and are identified based on their declared major in ZogoTech.