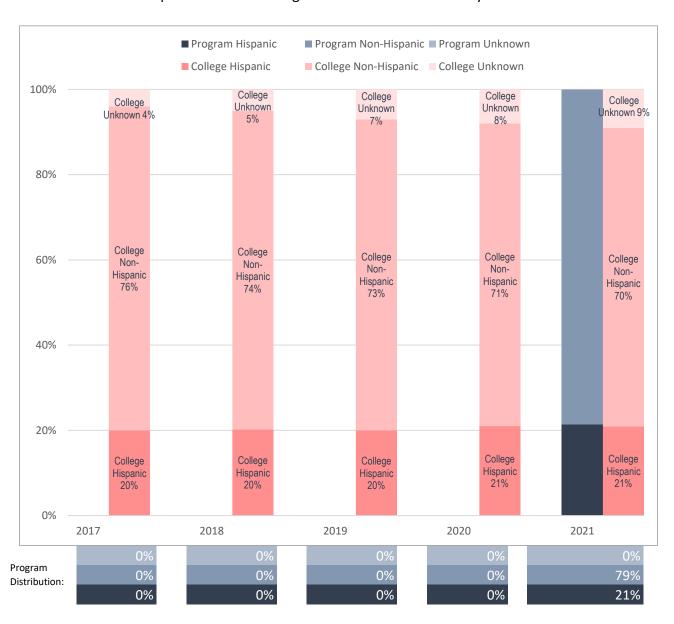

## Ethnicity Distribution of Enrolled Political Science Field of Study Majors, Compared to Collin College's Overall Student Ethnicity Distribution

Note: Values rounded to the nearest percentage point and may not sum to 100%.