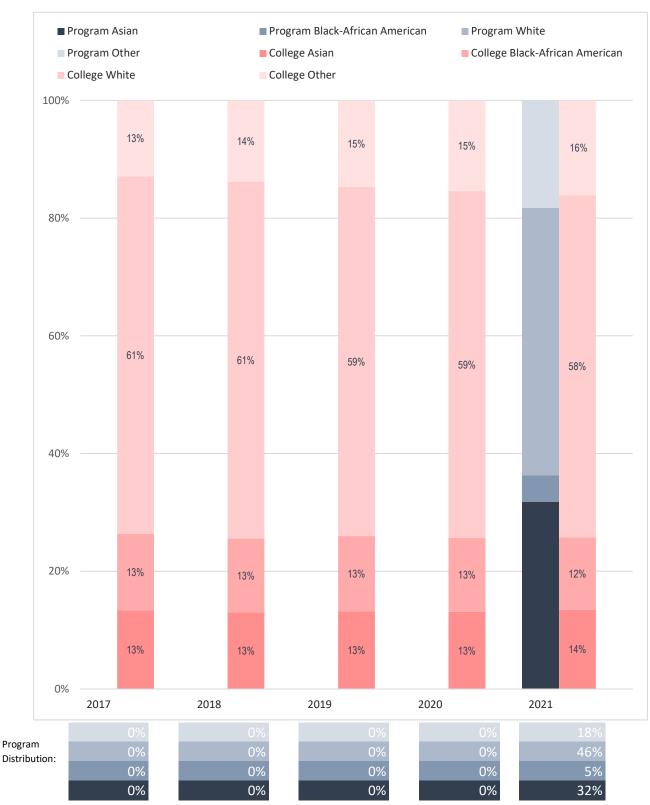

## Racial Distribution of Enrolled Political Science Field of Study Majors, Compared to Collin College's Overall Student Racial Distribution

Note: Values rounded to the nearest percentage and may not sum to 100%. The category "Other" includes "American Indian - Alaska Native", "Multi-Race", "Native Hawaiian - Other Pacific Islander" and "Unknown."