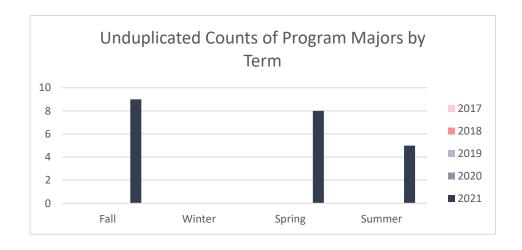

### Collin County Community College District Program Review 2021 - 2022

Unduplicated Student Enrollment by Program per Term

Academic Years 2017 - 2018 through 2020 - 2021

# Political Science Field of Study

| Term                      | Count of Enrolled Program Majors |
|---------------------------|----------------------------------|
|                           | Academic Year 2016 - 2017        |
| Fall 2016                 | 0                                |
| Winter 2016               | 0                                |
| Spring 2017               | 0                                |
| Summer 2017               | 0                                |
| Academic Year 2017 - 2018 |                                  |
| Fall 2017                 | 0                                |
| Winter 2017               | 0                                |
| Spring 2018               | 0                                |
| Summer 2018               | 0                                |
| Academic Year 2018 - 2019 |                                  |
| Fall 2018                 | 0                                |
| Winter 2018               | 0                                |
| Spring 2019               | 0                                |
| Summer 2019               | 0                                |
|                           | Academic Year 2019 - 2020        |
| Fall 2019                 | 0                                |
| Spring 2020               | 0                                |
| Summer 2020               | 0                                |
| Academic Year 2020 - 2021 |                                  |
| Fall 2020                 | 9                                |
| Spring 2021               | 8                                |
| Summer 2021               | 5                                |

Note: Students counted for this measure were enrolled at Collin during the specified term and are identified based on their declared major in ZogoTech.