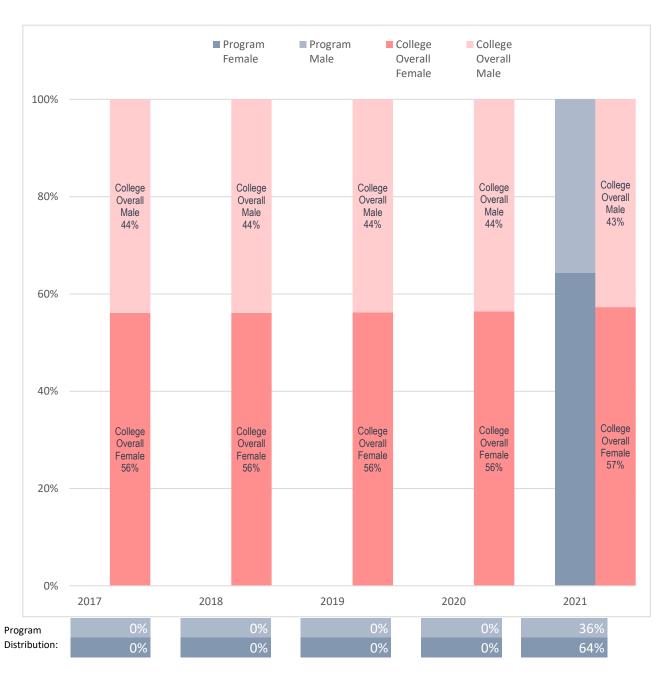

## Sex Distribution of Enrolled Political Science Field of Study Majors, Compared to Collin College's Overall Student Sex Distribution

Note: Values rounded to the nearest percentage point and may not sum to 100%.