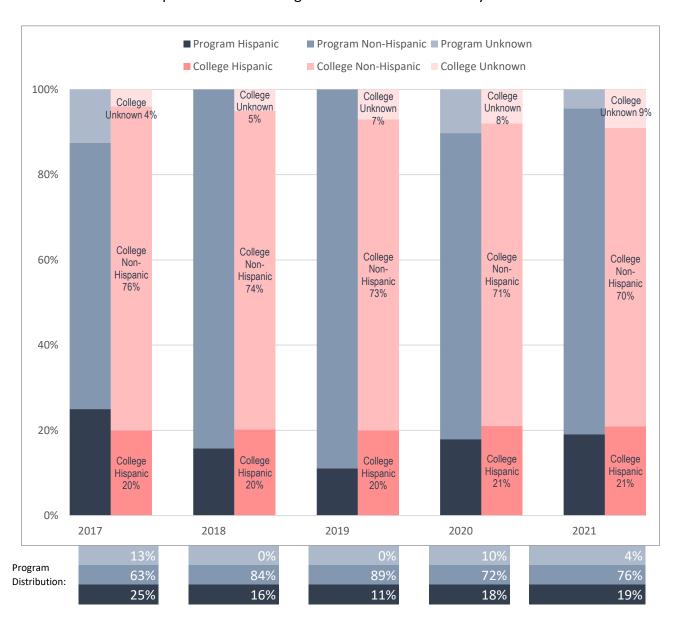

## Racial Distribution of Enrolled Police Academy Majors, Compared to Collin College's Overall Student Racial Distribution

Note: Values rounded to the nearest percentage and may not sum to 100%. The category "Other" includes "American Indian - Alaska Native", "Multi-Race", "Native Hawaiian - Other Pacific Islander" and "Unknown."