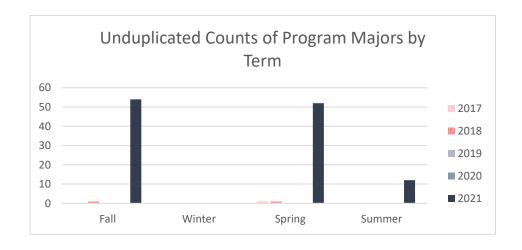

## Ethnicity Distribution of Enrolled Police Academy Majors, Compared to Collin College's Overall Student Ethnicity Distribution

Note: Values rounded to the nearest percentage point and may not sum to 100%.