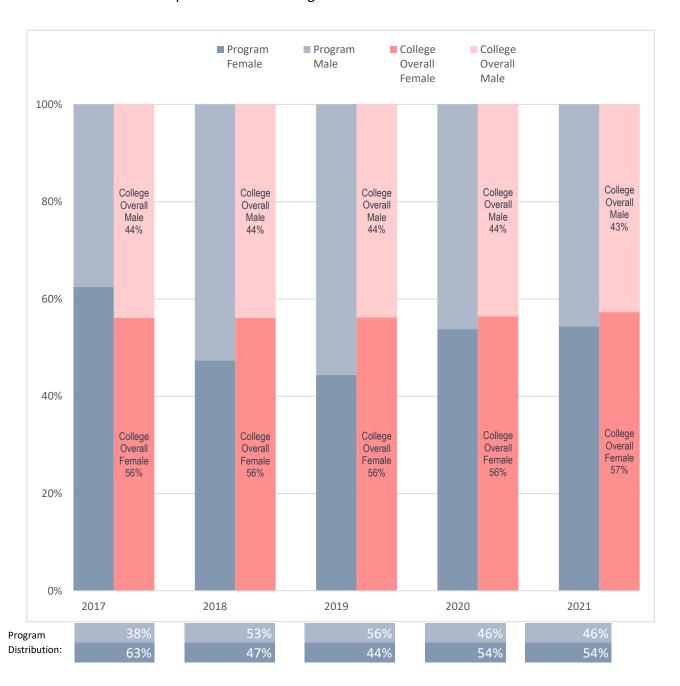

## Sex Distribution of Enrolled Police Academy Majors, Compared to Collin College's Overall Student Sex Distribution

Note: Values rounded to the nearest percentage point and may not sum to 100%.