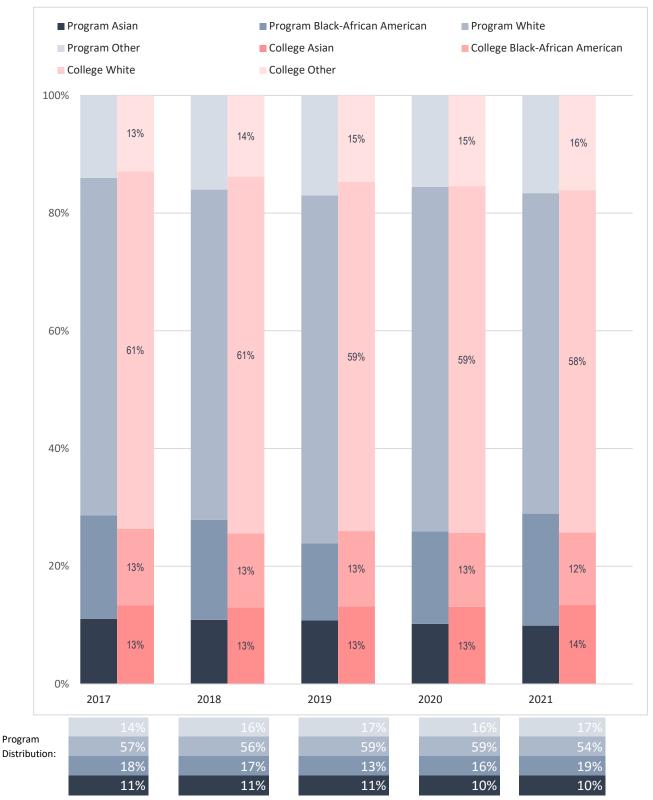

## Racial Distribution of Enrolled Nursing RN Majors, Compared to Collin College's Overall Student Racial Distribution

Note: Values rounded to the nearest percentage and may not sum to 100%. The category "Other" includes "American Indian - Alaska Native", "Multi-Race", "Native Hawaiian - Other Pacific Islander" and "Unknown."