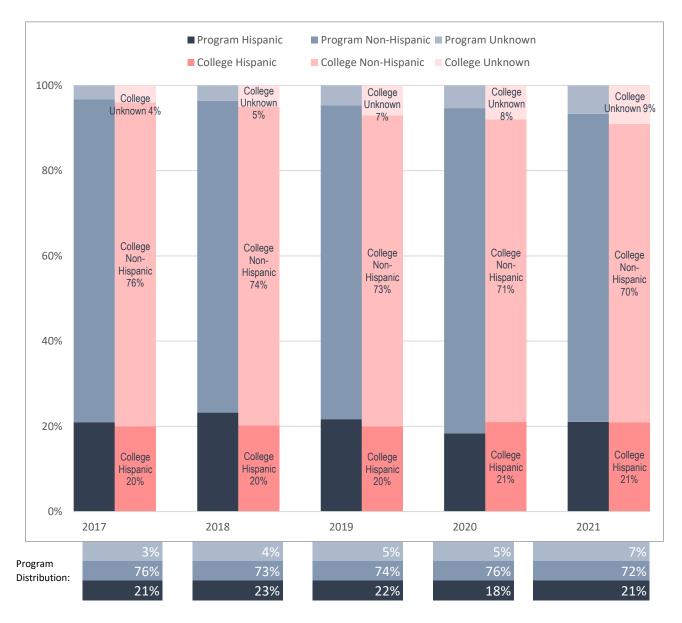

## Ethnicity Distribution of Enrolled Nursing RN Majors, Compared to Collin College's Overall Student Ethnicity Distribution

Note: Values rounded to the nearest percentage point and may not sum to 100%.