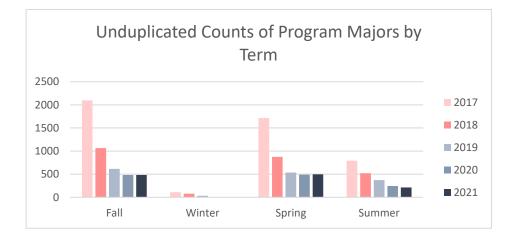

Collin County Community College District Program Review 2021 - 2022

Unduplicated Student Enrollment by Program per Term Academic Years 2017 - 2018 through 2020 - 2021

## Nursing RN

| Term        | Count of Enrolled Program Majors |
|-------------|----------------------------------|
|             | Academic Year 2016 - 2017        |
| Fall 2016   | 2,096                            |
| Winter 2016 | 109                              |
| Spring 2017 | 1,716                            |
| Summer 2017 | 792                              |
|             | Academic Year 2017 - 2018        |
| Fall 2017   | 1,066                            |
| Winter 2017 | 79                               |
| Spring 2018 | 873                              |
| Summer 2018 | 522                              |
|             | Academic Year 2018 - 2019        |
| Fall 2018   | 616                              |
| Winter 2018 | 33                               |
| Spring 2019 | 537                              |
| Summer 2019 | 372                              |
|             | Academic Year 2019 - 2020        |
| Fall 2019   | 484                              |
| Spring 2020 | 492                              |
| Summer 2020 | 244                              |
|             | Academic Year 2020 - 2021        |
| Fall 2020   | 482                              |
| Spring 2021 | 498                              |
| Summer 2021 | 213                              |

Note: Students counted for this measure were enrolled at Collin during the specified term and are identified based on their declared major in ZogoTech.