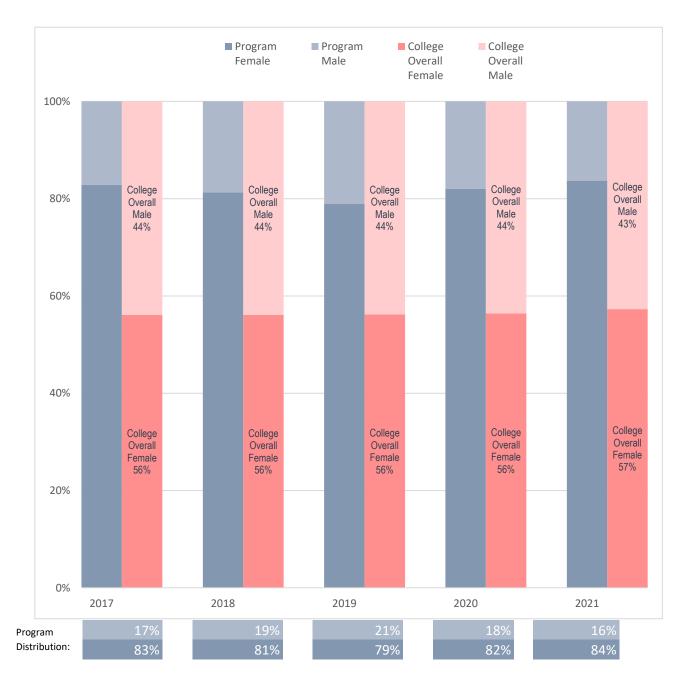

## Sex Distribution of Enrolled Nursing RN Majors, Compared to Collin College's Overall Student Sex Distribution

Note: Values rounded to the nearest percentage point and may not sum to 100%.