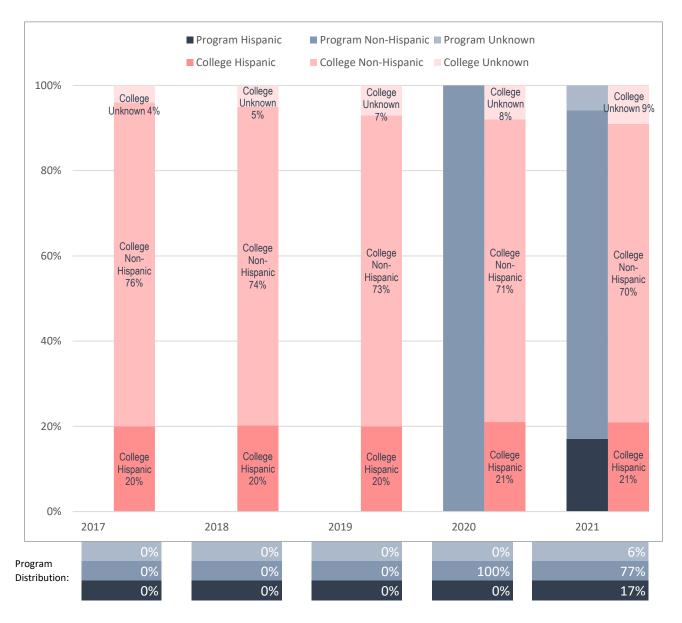

## Ethnicity Distribution of Enrolled Medical Assisting Advanced Practice Majors, Compared to Collin College's Overall Student Ethnicity Distribution

Note: Values rounded to the nearest percentage point and may not sum to 100%.