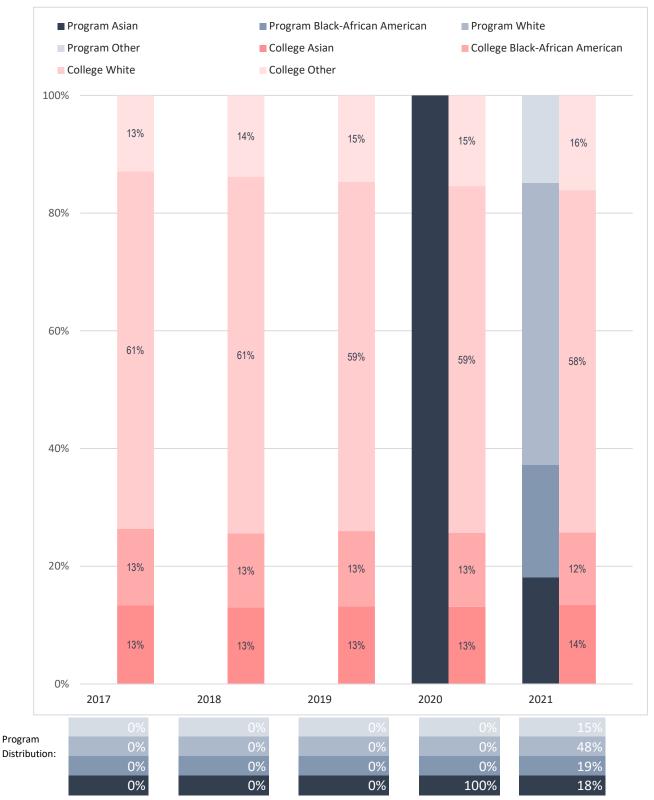

## Racial Distribution of Enrolled Medical Assisting Advanced Practice Majors, Compared to Collin College's Overall Student Racial Distribution

Note: Values rounded to the nearest percentage and may not sum to 100%. The category "Other" includes "American Indian - Alaska Native", "Multi-Race", "Native Hawaiian - Other Pacific Islander" and "Unknown."