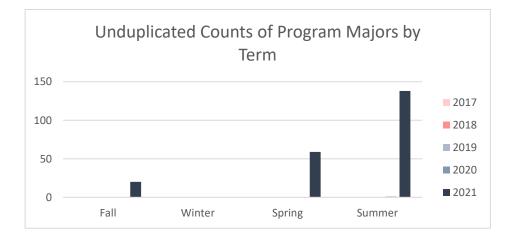

Collin County Community College District Program Review 2021 - 2022

Unduplicated Student Enrollment by Program per Term Academic Years 2017 - 2018 through 2020 - 2021

## Medical Assisting Advanced Practice

| Term                      | Count of Enrolled Program Majors |
|---------------------------|----------------------------------|
|                           | Academic Year 2016 - 2017        |
| Fall 2016                 | 0                                |
| Winter 2016               | 0                                |
| Spring 2017               | 0                                |
| Summer 2017               | 0                                |
| Academic Year 2017 - 2018 |                                  |
| Fall 2017                 | 0                                |
| Winter 2017               | 0                                |
| Spring 2018               | 0                                |
| Summer 2018               | 0                                |
| Academic Year 2018 - 2019 |                                  |
| Fall 2018                 | 0                                |
| Winter 2018               | 0                                |
| Spring 2019               | 0                                |
| Summer 2019               | 0                                |
|                           | Academic Year 2019 - 2020        |
| Fall 2019                 | 0                                |
| Spring 2020               | 0                                |
| Summer 2020               | 1                                |
| Academic Year 2020 - 2021 |                                  |
| Fall 2020                 | 20                               |
| Spring 2021               | 59                               |
| Summer 2021               | 138                              |

Note: Students counted for this measure were enrolled at Collin during the specified term and are identified based on their declared major in ZogoTech.