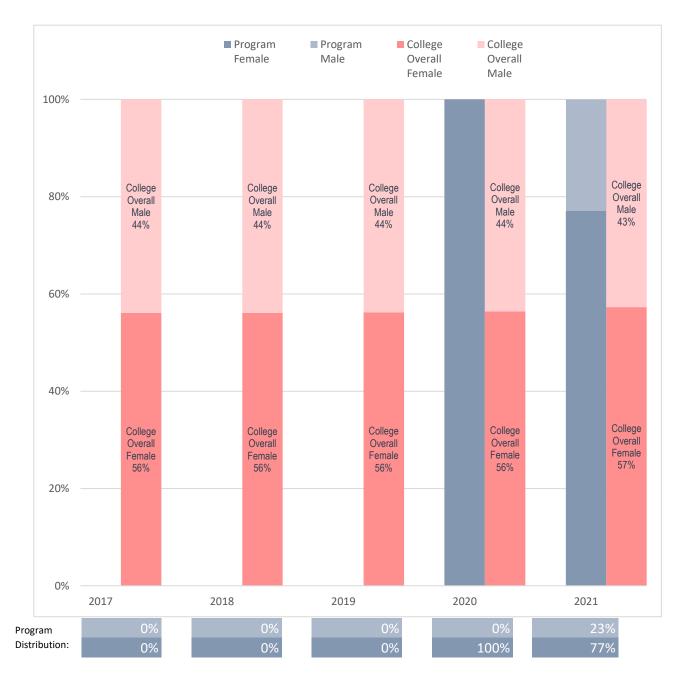

## Sex Distribution of Enrolled Medical Assisting Advanced Practice Majors, Compared to Collin College's Overall Student Sex Distribution

Note: Values rounded to the nearest percentage point and may not sum to 100%.