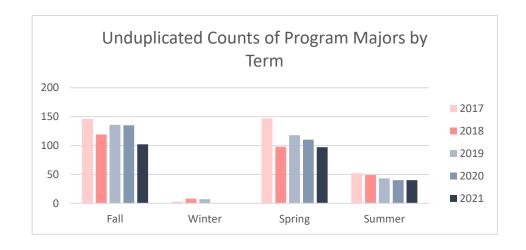

Unduplicated Student Enrollment by Program per Term

Academic Years 2017 - 2018 through 2020 - 2021

## Hospitality and Food Service Management

| Term                      | Count of Enrolled Program Majors |
|---------------------------|----------------------------------|
|                           | Academic Year 2016 - 2017        |
| Fall 2016                 | 146                              |
| Winter 2016               | 3                                |
| Spring 2017               | 147                              |
| Summer 2017               | 52                               |
| Academic Year 2017 - 2018 |                                  |
| Fall 2017                 | 119                              |
| Winter 2017               | 8                                |
| Spring 2018               | 98                               |
| Summer 2018               | 49                               |
| Academic Year 2018 - 2019 |                                  |
| Fall 2018                 | 136                              |
| Winter 2018               | 7                                |
| Spring 2019               | 118                              |
| Summer 2019               | 43                               |
|                           | Academic Year 2019 - 2020        |
| Fall 2019                 | 135                              |
| Spring 2020               | 110                              |
| Summer 2020               | 40                               |
| Academic Year 2020 - 2021 |                                  |
| Fall 2020                 | 102                              |
| Spring 2021               | 97                               |
| Summer 2021               | 40                               |

Note: Students counted for this measure were enrolled at Collin during the specified term and are identified based on their declared major in ZogoTech.