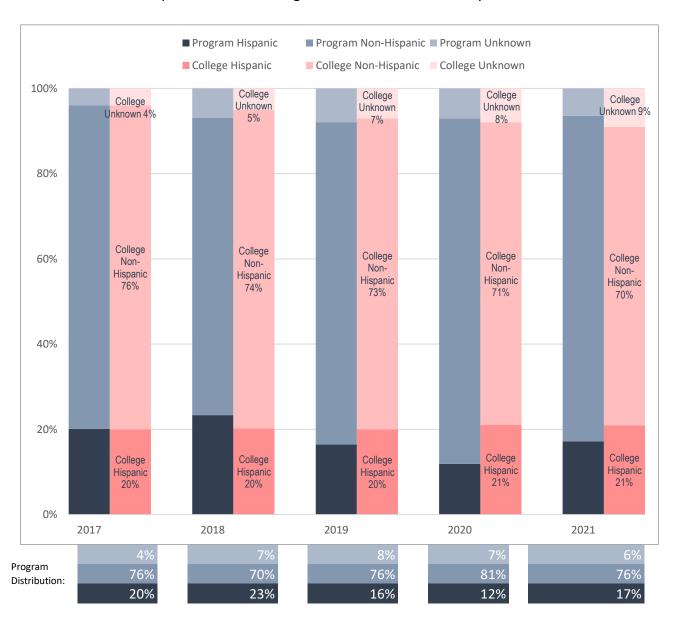

## Ethnicity Distribution of Enrolled Hospitality and Food Service Management Majors, Compared to Collin College's Overall Student Ethnicity Distribution

Note: Values rounded to the nearest percentage point and may not sum to 100%.