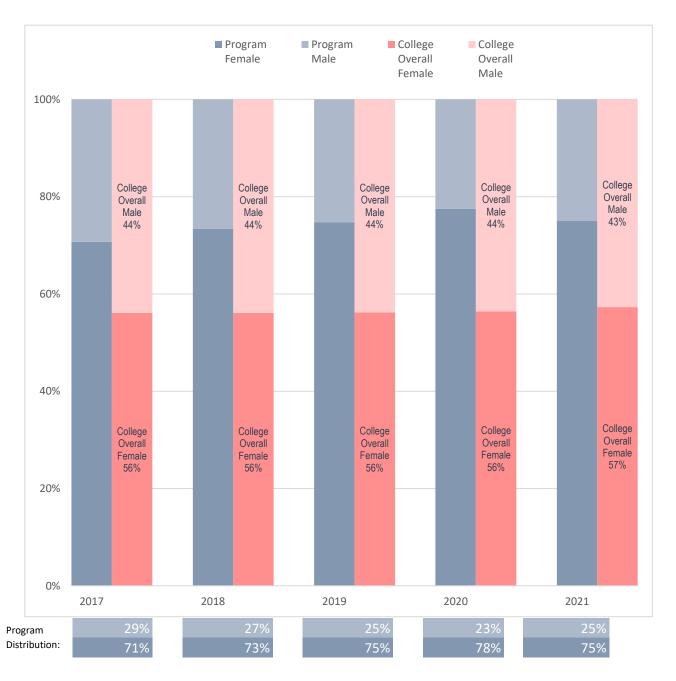

## Sex Distribution of Enrolled Hospitality and Food Service Management Majors, Compared to Collin College's Overall Student Sex Distribution

Note: Values rounded to the nearest percentage point and may not sum to 100%.