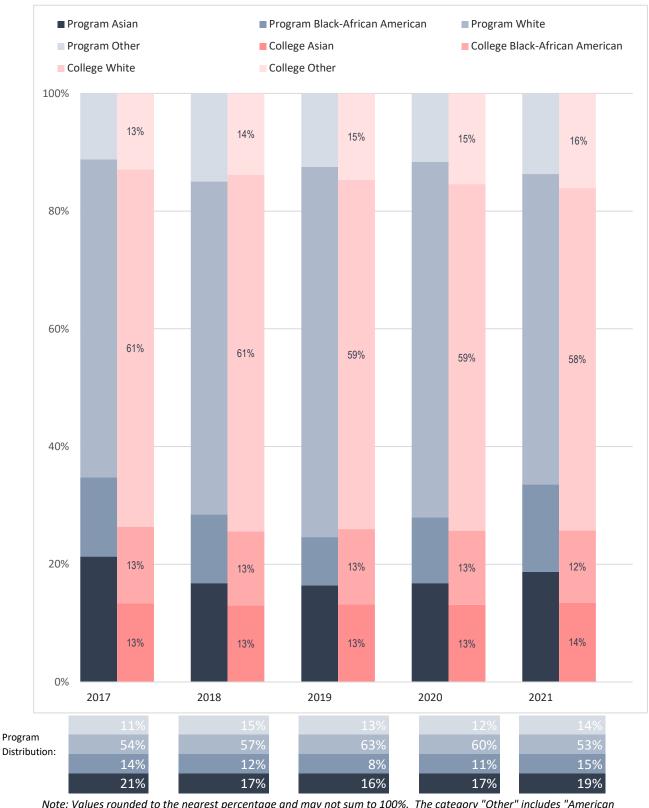

## Racial Distribution of Enrolled Hospitality and Food Service Management Majors, Compared to Collin College's Overall Student Racial Distribution

Note: Values rounded to the nearest percentage and may not sum to 100%. The category "Other" includes "American Indian - Alaska Native", "Multi-Race", "Native Hawaiian - Other Pacific Islander" and "Unknown."