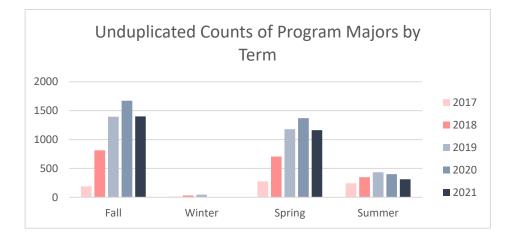

Collin County Community College District Program Review 2021 - 2022

Unduplicated Student Enrollment by Program per Term Academic Years 2017 - 2018 through 2020 - 2021

## **Health Professions**

| Term                      | Count of Enrolled Program Majors |
|---------------------------|----------------------------------|
| Academic Year 2016 - 2017 |                                  |
| Fall 2016                 | 189                              |
| Winter 2016               | 14                               |
| Spring 2017               | 275                              |
| Summer 2017               | 244                              |
| Academic Year 2017 - 2018 |                                  |
| Fall 2017                 | 814                              |
| Winter 2017               | 32                               |
| Spring 2018               | 704                              |
| Summer 2018               | 348                              |
| Academic Year 2018 - 2019 |                                  |
| Fall 2018                 | 1,396                            |
| Winter 2018               | 45                               |
| Spring 2019               | 1,180                            |
| Summer 2019               | 435                              |
|                           | Academic Year 2019 - 2020        |
| Fall 2019                 | 1,673                            |
| Spring 2020               | 1,369                            |
| Summer 2020               | 400                              |
| Academic Year 2020 - 2021 |                                  |
| Fall 2020                 | 1,400                            |
| Spring 2021               | 1,162                            |
| Summer 2021               | 313                              |

Note: Students counted for this measure were enrolled at Collin during the specified term and are identified based on their declared major in ZogoTech.