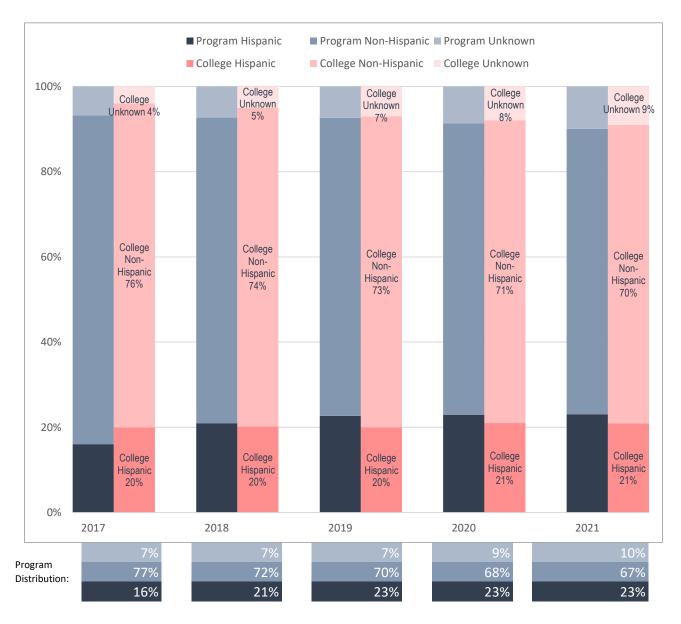

## Ethnicity Distribution of Enrolled Health Professions Majors, Compared to Collin College's Overall Student Ethnicity Distribution

Note: Values rounded to the nearest percentage point and may not sum to 100%.