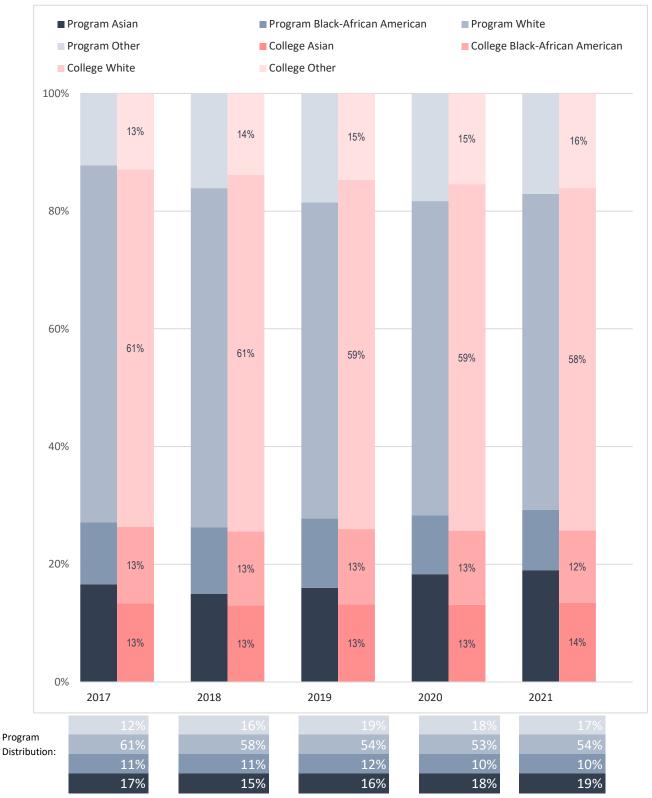

## Racial Distribution of Enrolled Health Professions Majors, Compared to Collin College's Overall Student Racial Distribution

Note: Values rounded to the nearest percentage and may not sum to 100%. The category "Other" includes "American Indian - Alaska Native", "Multi-Race", "Native Hawaiian - Other Pacific Islander" and "Unknown."