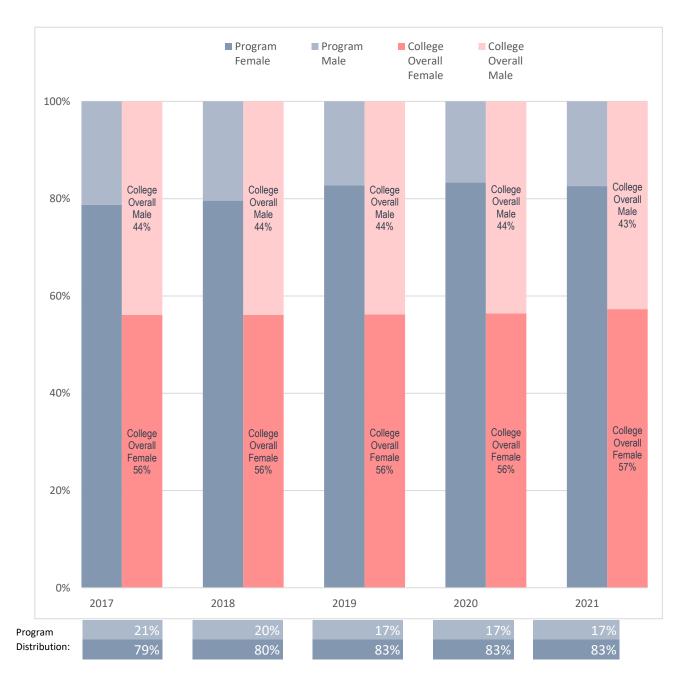

## Sex Distribution of Enrolled Health Professions Majors, Compared to Collin College's Overall Student Sex Distribution

Note: Values rounded to the nearest percentage point and may not sum to 100%.