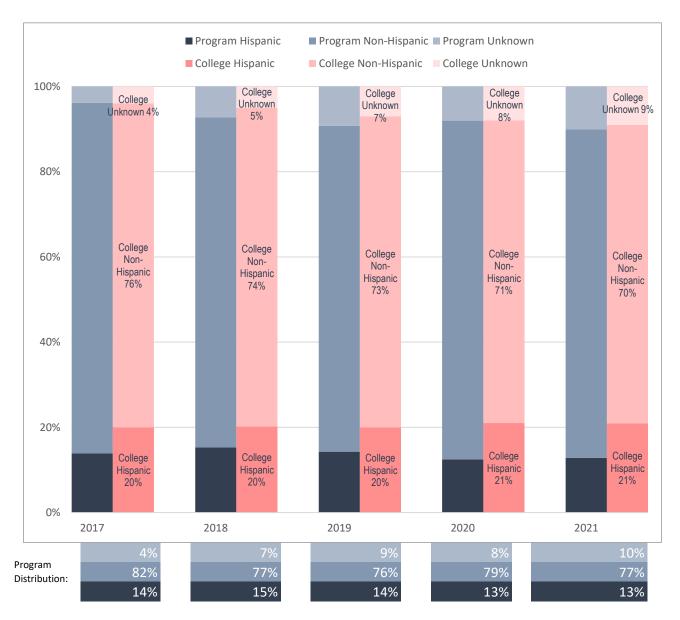

## Ethnicity Distribution of Enrolled Health Information Management Majors, Compared to Collin College's Overall Student Ethnicity Distribution

Note: Values rounded to the nearest percentage point and may not sum to 100%.