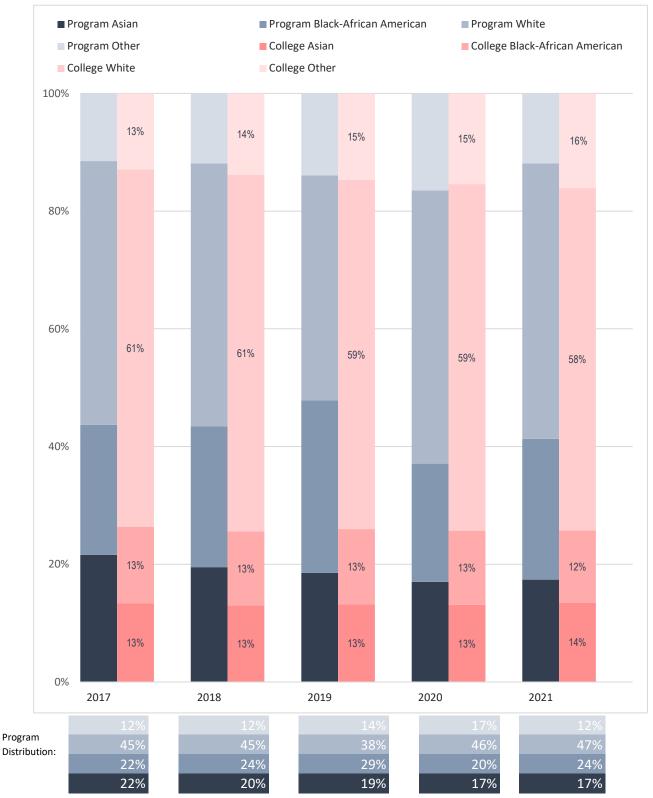

## Racial Distribution of Enrolled Health Information Management Majors, Compared to Collin College's Overall Student Racial Distribution

Note: Values rounded to the nearest percentage and may not sum to 100%. The category "Other" includes "American Indian - Alaska Native", "Multi-Race", "Native Hawaiian - Other Pacific Islander" and "Unknown."