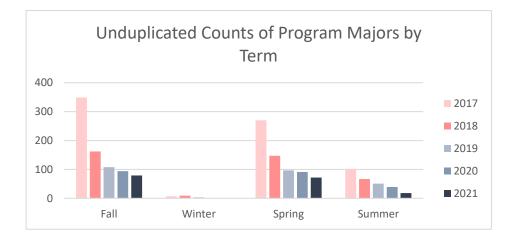

## Health Information Management

| Term                      | Count of Enrolled Pro     | ogram Majors |
|---------------------------|---------------------------|--------------|
| Academic Year 2016 - 2017 |                           |              |
| Fall 2016                 |                           | 349          |
| Winter 2016               |                           | 7            |
| Spring 2017               |                           | 270          |
| Summer 2017               |                           | 102          |
|                           | Academic Year 2017 - 2018 |              |
| Fall 2017                 |                           | 162          |
| Winter 2017               |                           | 9            |
| Spring 2018               |                           | 147          |
| Summer 2018               |                           | 67           |
|                           | Academic Year 2018 - 2019 |              |
| Fall 2018                 |                           | 108          |
| Winter 2018               |                           | 3            |
| Spring 2019               |                           | 97           |
| Summer 2019               |                           | 51           |
|                           | Academic Year 2019 - 2020 |              |
| Fall 2019                 |                           | 94           |
| Spring 2020               |                           | 91           |
| Summer 2020               |                           | 39           |
|                           | Academic Year 2020 - 2021 |              |
| Fall 2020                 |                           | 79           |
| Spring 2021               |                           | 72           |
| Summer 2021               |                           | 18           |

Note: Students counted for this measure were enrolled at Collin during the specified term and are identified based on their declared major in ZogoTech.