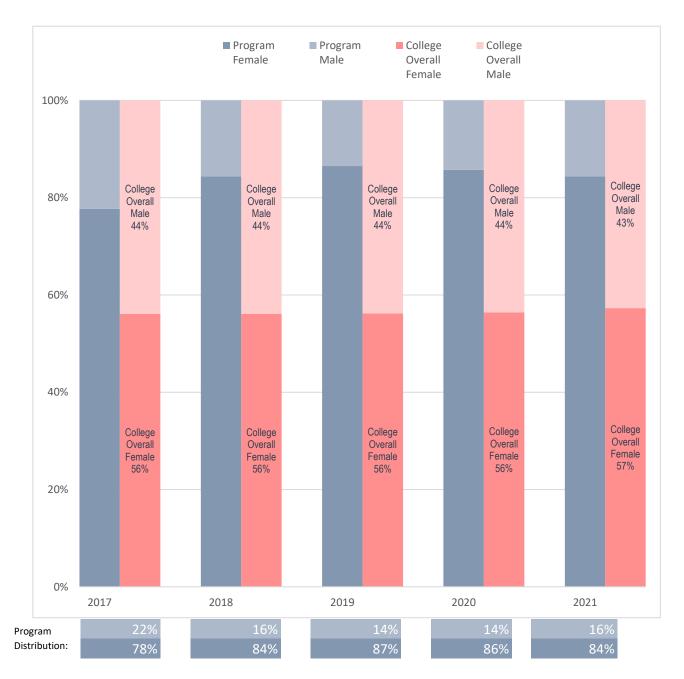

## Sex Distribution of Enrolled Health Information Management Majors, Compared to Collin College's Overall Student Sex Distribution

Note: Values rounded to the nearest percentage point and may not sum to 100%.