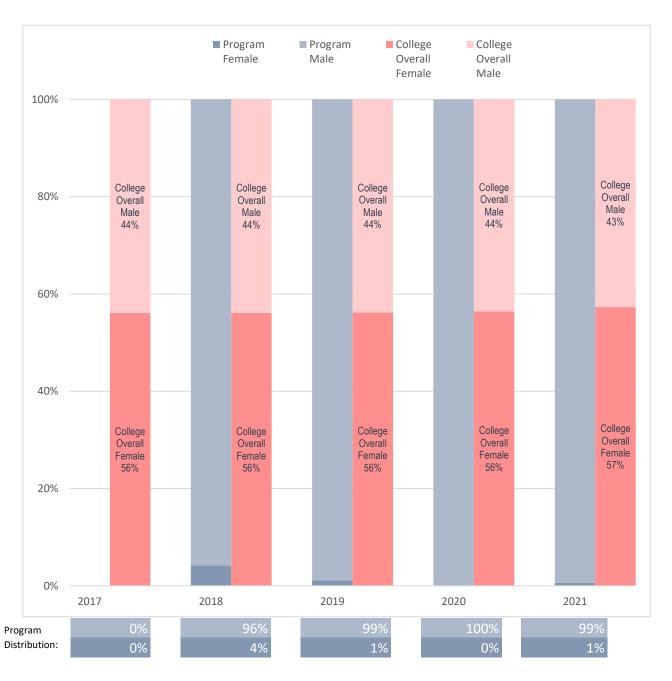

## Sex Distribution of Enrolled HVAC (Heating, Ventilation, Air Conditioning) Majors, Compared to Collin College's Overall Student Sex Distribution

Note: Values rounded to the nearest percentage point and may not sum to 100%.