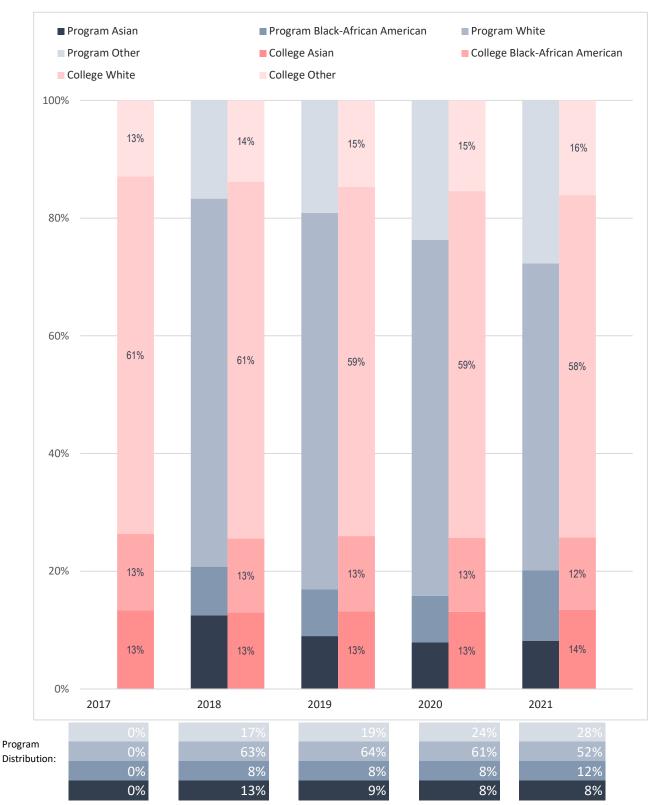

## Racial Distribution of Enrolled HVAC (Heating, Ventilation, Air Conditioning) Majors, Compared to Collin College's Overall Student Racial Distribution

Note: Values rounded to the nearest percentage and may not sum to 100%. The category "Other" includes "American Indian - Alaska Native", "Multi-Race", "Native Hawaiian - Other Pacific Islander" and "Unknown."