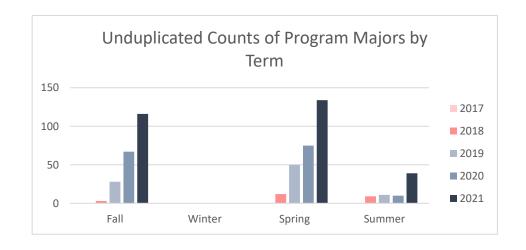

Unduplicated Student Enrollment by Program per Term

Academic Years 2017 - 2018 through 2020 - 2021

## **HVAC (Heating, Ventilation, Air Conditioning)**

| Term                      | Count of Enrolled Program Majors |
|---------------------------|----------------------------------|
| Academic Year 2016 - 2017 |                                  |
| Fall 2016                 | 0                                |
| Winter 2016               | 0                                |
| Spring 2017               | 0                                |
| Summer 2017               | 0                                |
| Academic Year 2017 - 2018 |                                  |
| Fall 2017                 | 3                                |
| Winter 2017               | 0                                |
| Spring 2018               | 12                               |
| Summer 2018               | 9                                |
| Academic Year 2018 - 2019 |                                  |
| Fall 2018                 | 28                               |
| Winter 2018               | 0                                |
| Spring 2019               | 50                               |
| Summer 2019               | 11                               |
|                           | Academic Year 2019 - 2020        |
| Fall 2019                 | 67                               |
| Spring 2020               | 75                               |
| Summer 2020               | 10                               |
| Academic Year 2020 - 2021 |                                  |
| Fall 2020                 | 116                              |
| Spring 2021               | 134                              |
| Summer 2021               | 39                               |

Note: Students counted for this measure were enrolled at Collin during the specified term and are identified based on their declared major in ZogoTech.