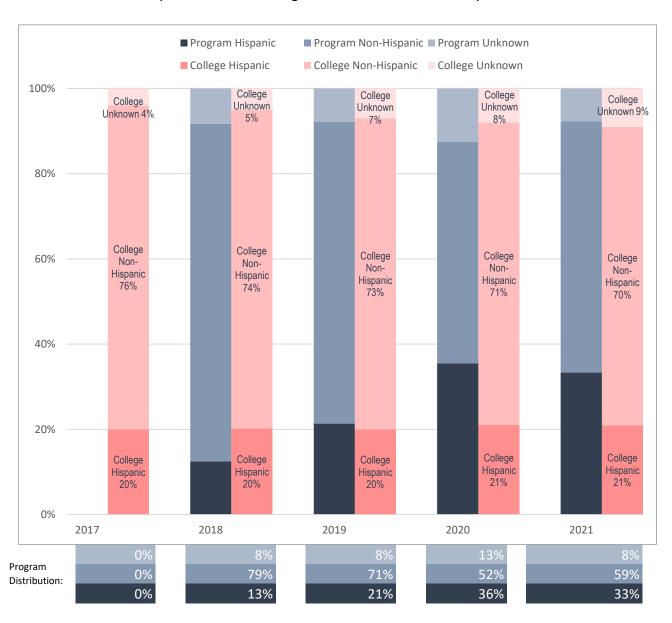

## Ethnicity Distribution of Enrolled HVAC (Heating, Ventilation, Air Conditioning) Majors, Compared to Collin College's Overall Student Ethnicity Distribution

Note: Values rounded to the nearest percentage point and may not sum to 100%.