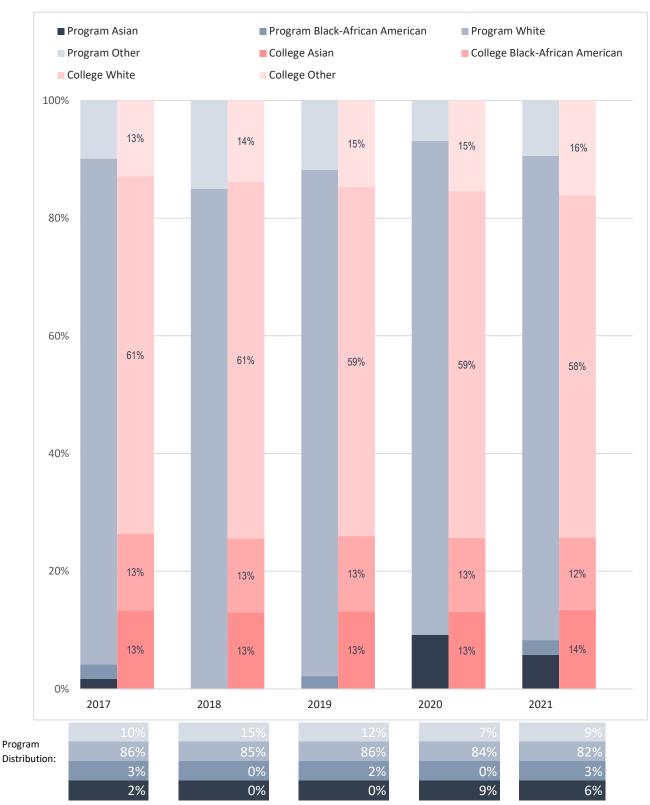

## Racial Distribution of Enrolled Fire Science Majors, Compared to Collin College's Overall Student Racial Distribution

Note: Values rounded to the nearest percentage and may not sum to 100%. The category "Other" includes "American Indian - Alaska Native", "Multi-Race", "Native Hawaiian - Other Pacific Islander" and "Unknown."