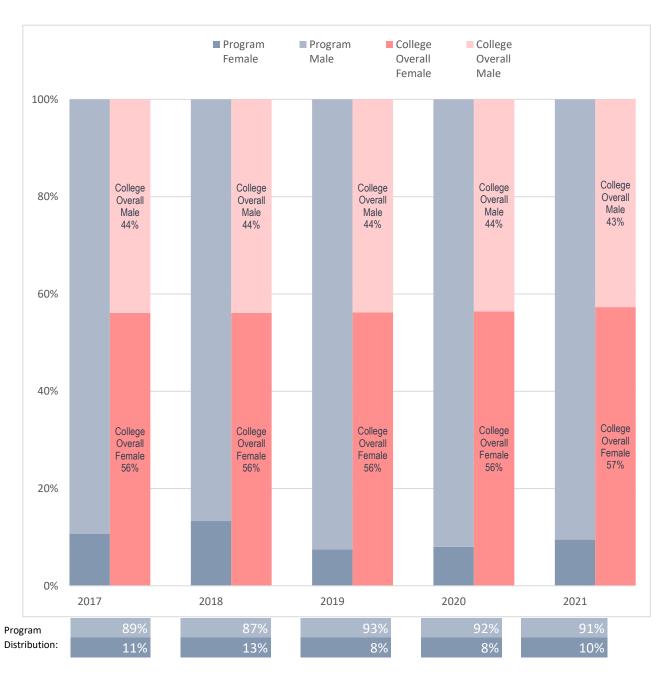

## Sex Distribution of Enrolled Fire Science Majors, Compared to Collin College's Overall Student Sex Distribution

Note: Values rounded to the nearest percentage point and may not sum to 100%.