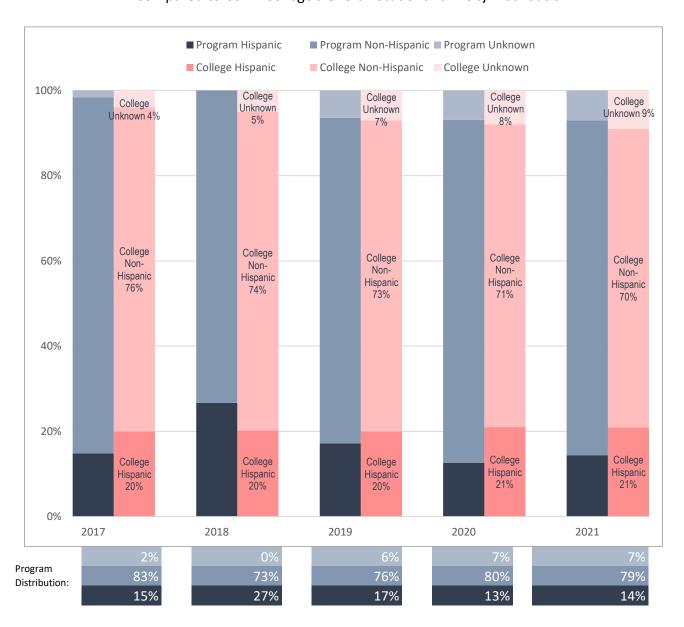

# Ethnicity Distribution of Enrolled Fire Science Majors, Compared to Collin College's Overall Student Ethnicity Distribution

Note: Values rounded to the nearest percentage point and may not sum to 100%.