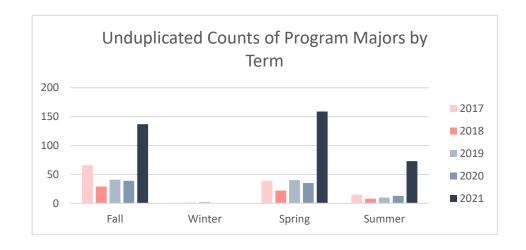

# Collin County Community College District Program Review 2021 - 2022 Undumlicated Student Enrollment by Program ne

Unduplicated Student Enrollment by Program per Term

Academic Years 2017 - 2018 through 2020 - 2021

#### Fire Science

| Term                      | Count of Enrolled Program Majors |
|---------------------------|----------------------------------|
|                           | Academic Year 2016 - 2017        |
| Fall 2016                 | 66                               |
| Winter 2016               | 1                                |
| Spring 2017               | 39                               |
| Summer 2017               | 15                               |
| Academic Year 2017 - 2018 |                                  |
| Fall 2017                 | 29                               |
| Winter 2017               | 1                                |
| Spring 2018               | 22                               |
| Summer 2018               | 8                                |
| Academic Year 2018 - 2019 |                                  |
| Fall 2018                 | 41                               |
| Winter 2018               | 2                                |
| Spring 2019               | 40                               |
| Summer 2019               | 10                               |
|                           | Academic Year 2019 - 2020        |
| Fall 2019                 | 39                               |
| Spring 2020               | 35                               |
| Summer 2020               | 13                               |
| Academic Year 2020 - 2021 |                                  |
| Fall 2020                 | 137                              |
| Spring 2021               | 159                              |
| Summer 2021               | 73                               |

Note: Students counted for this measure were enrolled at Collin during the specified term and are identified based on their declared major in ZogoTech.