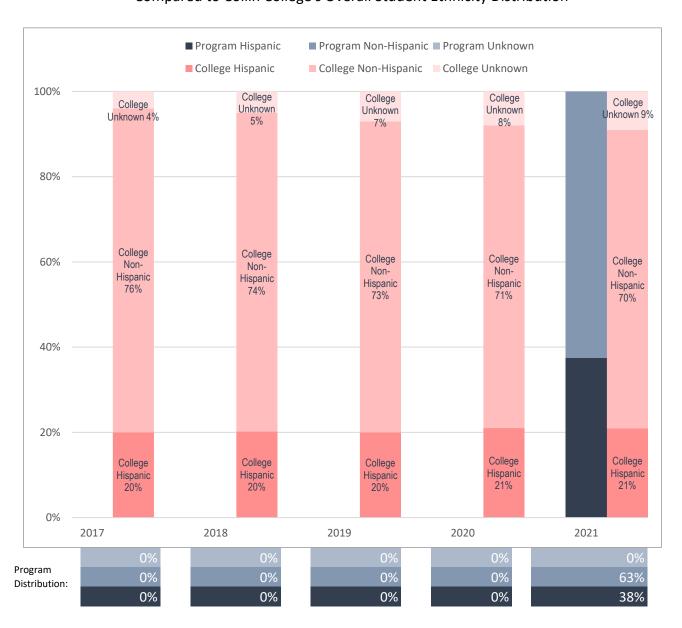

## Ethnicity Distribution of Enrolled Fine Arts Field of Study Majors, Compared to Collin College's Overall Student Ethnicity Distribution

Note: Values rounded to the nearest percentage point and may not sum to 100%.