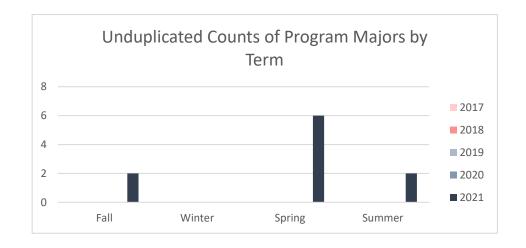

#### Fine Arts Field of Study

| Term        | Count of Enrolled Program Majors |
|-------------|----------------------------------|
|             | Academic Year 2016 - 2017        |
| Fall 2016   | 0                                |
| Winter 2016 | 0                                |
| Spring 2017 | 0                                |
| Summer 2017 | 0                                |
|             | Academic Year 2017 - 2018        |
| Fall 2017   | 0                                |
| Winter 2017 | 0                                |
| Spring 2018 | 0                                |
| Summer 2018 | 0                                |
|             | Academic Year 2018 - 2019        |
| Fall 2018   | 0                                |
| Winter 2018 | 0                                |
| Spring 2019 | 0                                |
| Summer 2019 | 0                                |
|             | Academic Year 2019 - 2020        |
| Fall 2019   | 0                                |
| Spring 2020 | 0                                |
| Summer 2020 | 0                                |
|             | Academic Year 2020 - 2021        |
| Fall 2020   | 2                                |
| Spring 2021 | 6                                |
| Summer 2021 | 2                                |

Note: Students counted for this measure were enrolled at Collin during the specified term and are identified based on their declared major in ZogoTech.