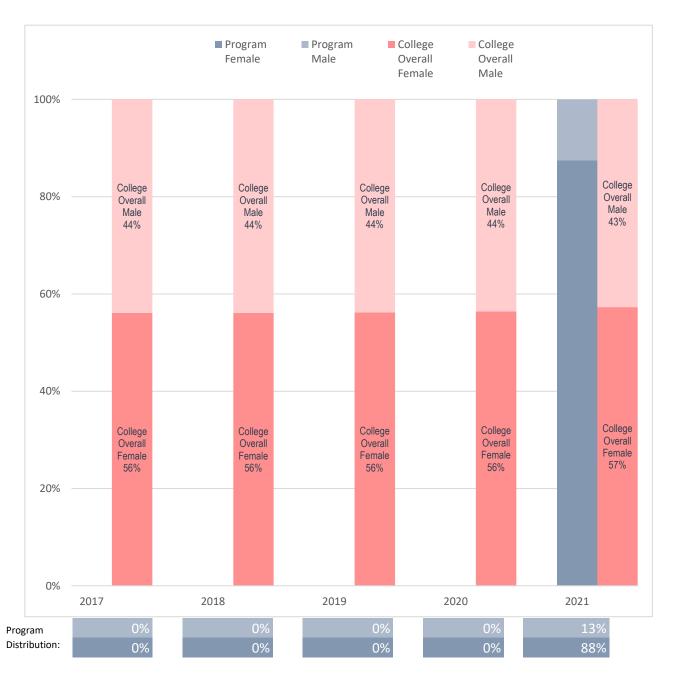

## Sex Distribution of Enrolled Fine Arts Field of Study Majors, Compared to Collin College's Overall Student Sex Distribution

Note: Values rounded to the nearest percentage point and may not sum to 100%.