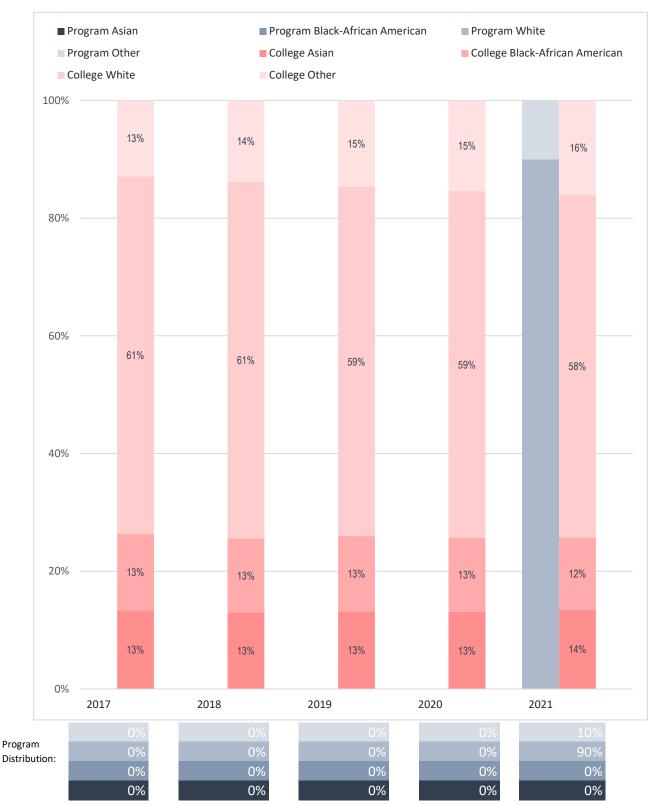

#### Racial Distribution of Enrolled Fine Arts Field of Study Majors, Compared to Collin College's Overall Student Racial Distribution

Note: Values rounded to the nearest percentage and may not sum to 100%. The category "Other" includes "American Indian - Alaska Native", "Multi-Race", "Native Hawaiian - Other Pacific Islander" and "Unknown."