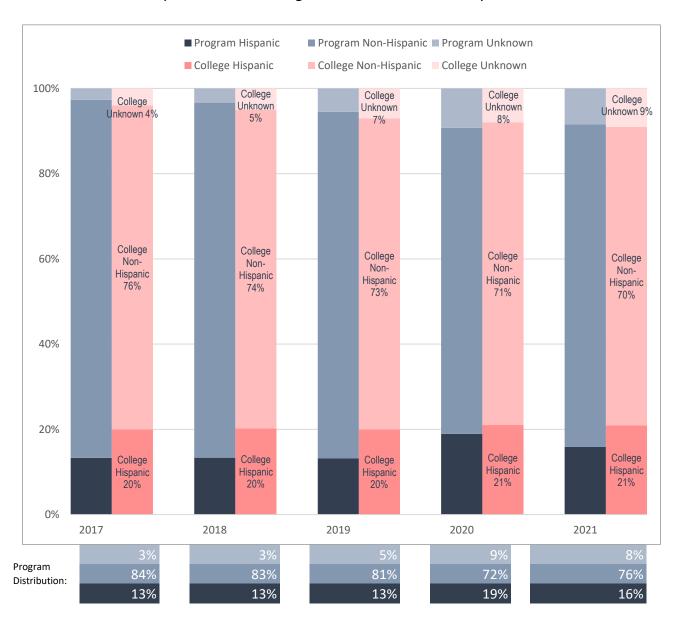

# Ethnicity Distribution of Enrolled Emergency Medical Services Professions Majors, Compared to Collin College's Overall Student Ethnicity Distribution

Note: Values rounded to the nearest percentage point and may not sum to 100%.