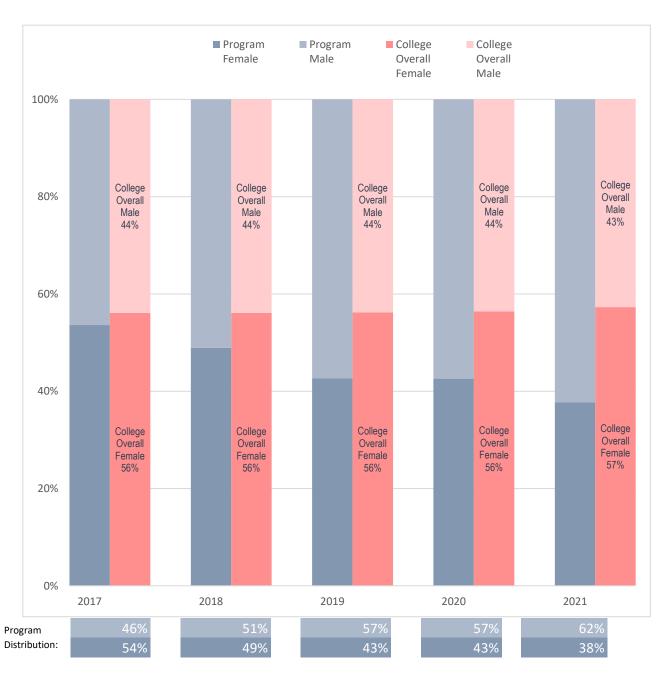

# Sex Distribution of Enrolled Emergency Medical Services Professions Majors, Compared to Collin College's Overall Student Sex Distribution

Note: Values rounded to the nearest percentage point and may not sum to 100%.