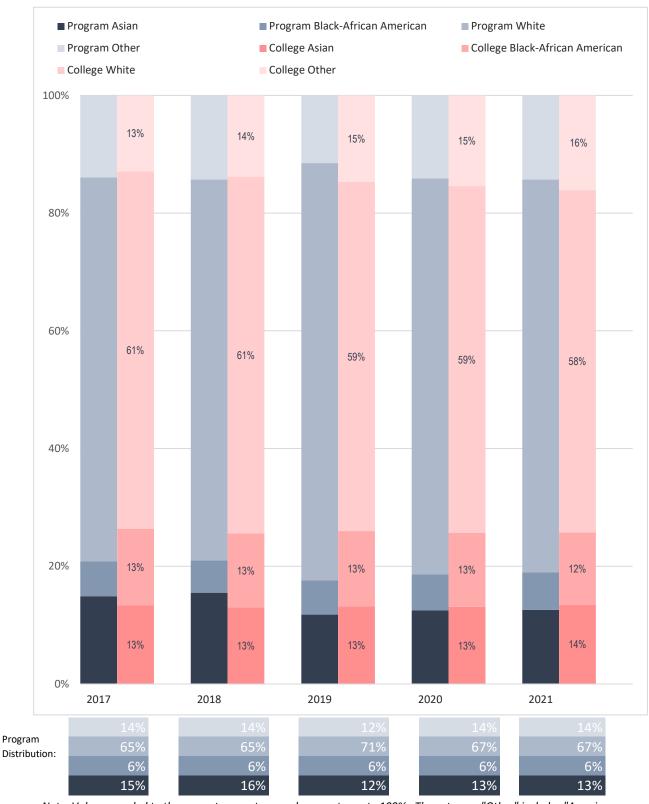

# Racial Distribution of Enrolled Emergency Medical Services Professions Majors, Compared to Collin College's Overall Student Racial Distribution

Note: Values rounded to the nearest percentage and may not sum to 100%. The category "Other" includes "American Indian - Alaska Native", "Multi-Race", "Native Hawaiian - Other Pacific Islander" and "Unknown."