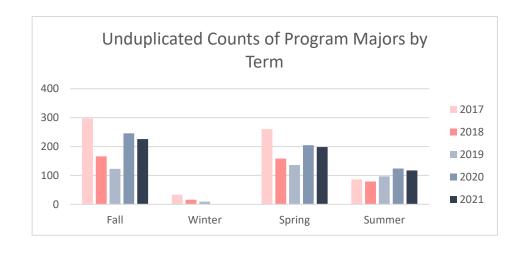

### Collin County Community College District Program Review 2021 - 2022

Unduplicated Student Enrollment by Program per Term

Academic Years 2017 - 2018 through 2020 - 2021

### **Emergency Medical Services Professions**

| Term                      | Count of Enrolled Program Majors |
|---------------------------|----------------------------------|
|                           | Academic Year 2016 - 2017        |
| Fall 2016                 | 297                              |
| Winter 2016               | 33                               |
| Spring 2017               | 260                              |
| Summer 2017               | 86                               |
| Academic Year 2017 - 2018 |                                  |
| Fall 2017                 | 166                              |
| Winter 2017               | 16                               |
| Spring 2018               | 158                              |
| Summer 2018               | 79                               |
| Academic Year 2018 - 2019 |                                  |
| Fall 2018                 | 123                              |
| Winter 2018               | 9                                |
| Spring 2019               | 136                              |
| Summer 2019               | 97                               |
|                           | Academic Year 2019 - 2020        |
| Fall 2019                 | 246                              |
| Spring 2020               | 205                              |
| Summer 2020               | 124                              |
| Academic Year 2020 - 2021 |                                  |
| Fall 2020                 | 226                              |
| Spring 2021               | 198                              |
| Summer 2021               | 117                              |

Note: Students counted for this measure were enrolled at Collin during the specified term and are identified based on their declared major in ZogoTech.