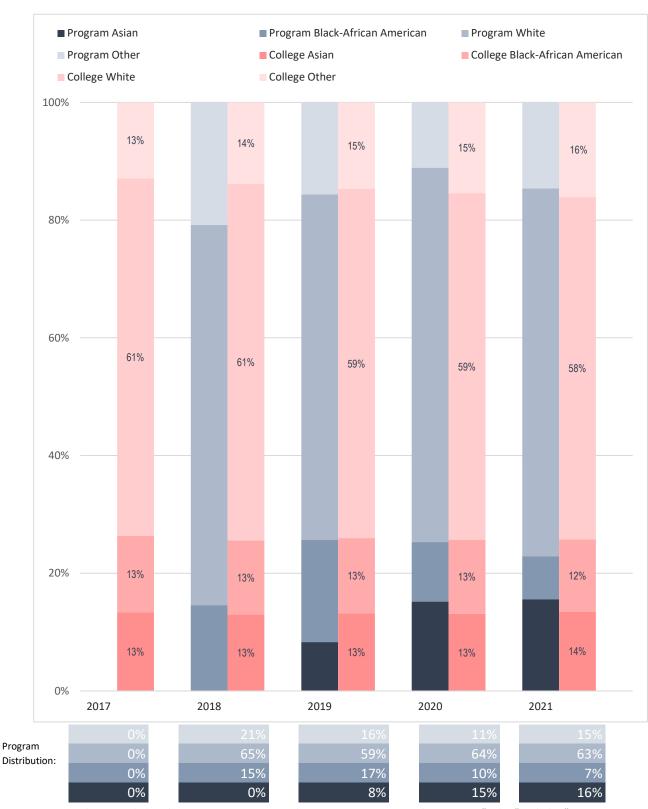

## Racial Distribution of Enrolled Diagnostic Medical Sonography Majors, Compared to Collin College's Overall Student Racial Distribution

Note: Values rounded to the nearest percentage and may not sum to 100%. The category "Other" includes "American Indian - Alaska Native", "Multi-Race", "Native Hawaiian - Other Pacific Islander" and "Unknown."