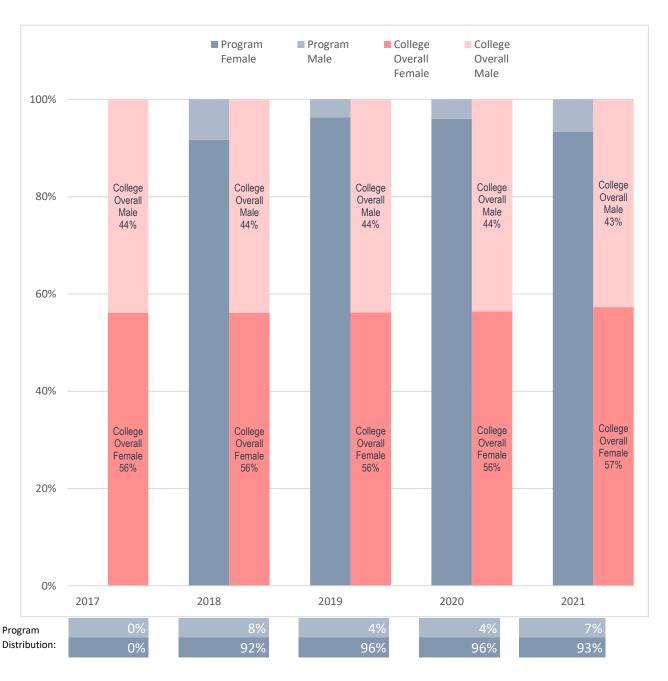

## Sex Distribution of Enrolled Diagnostic Medical Sonography Majors, Compared to Collin College's Overall Student Sex Distribution

Note: Values rounded to the nearest percentage point and may not sum to 100%.