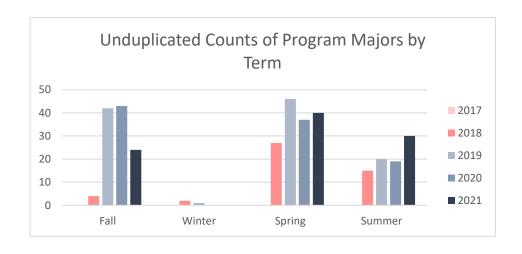

# Collin County Community College District Program Review 2021 - 2022

Unduplicated Student Enrollment by Program per Term

Academic Years 2017 - 2018 through 2020 - 2021

### **Diagnostic Medical Sonography**

| Term        | Count of Enrolled Program Majors |
|-------------|----------------------------------|
|             | Academic Year 2016 - 2017        |
| Fall 2016   | 0                                |
| Winter 2016 | 0                                |
| Spring 2017 | 0                                |
| Summer 2017 | 0                                |
|             | Academic Year 2017 - 2018        |
| Fall 2017   | 4                                |
| Winter 2017 | 2                                |
| Spring 2018 | 27                               |
| Summer 2018 | 15                               |
|             | Academic Year 2018 - 2019        |
| Fall 2018   | 42                               |
| Winter 2018 | 1                                |
| Spring 2019 | 46                               |
| Summer 2019 | 20                               |
|             | Academic Year 2019 - 2020        |
| Fall 2019   | 43                               |
| Spring 2020 | 37                               |
| Summer 2020 | 19                               |
|             | Academic Year 2020 - 2021        |
| Fall 2020   | 24                               |
| Spring 2021 | 40                               |
| Summer 2021 | 30                               |

Note: Students counted for this measure were enrolled at Collin during the specified term and are identified based on their declared major in ZogoTech.