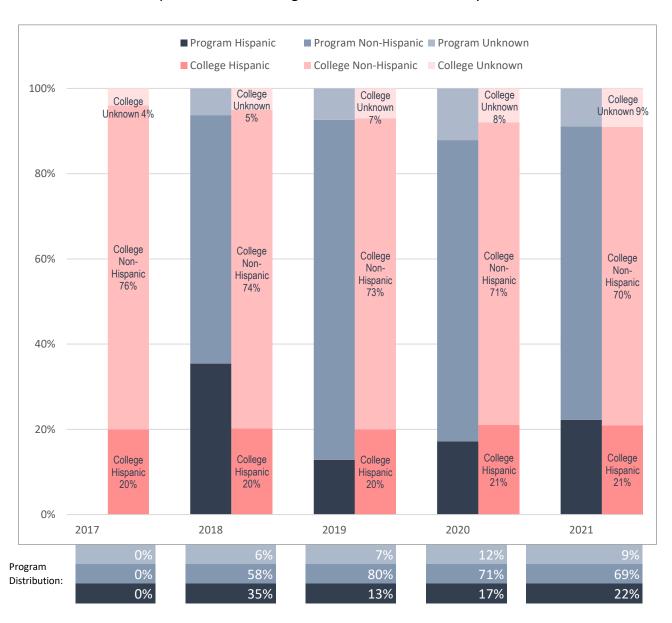

## Ethnicity Distribution of Enrolled Diagnostic Medical Sonography Majors, Compared to Collin College's Overall Student Ethnicity Distribution

Note: Values rounded to the nearest percentage point and may not sum to 100%.