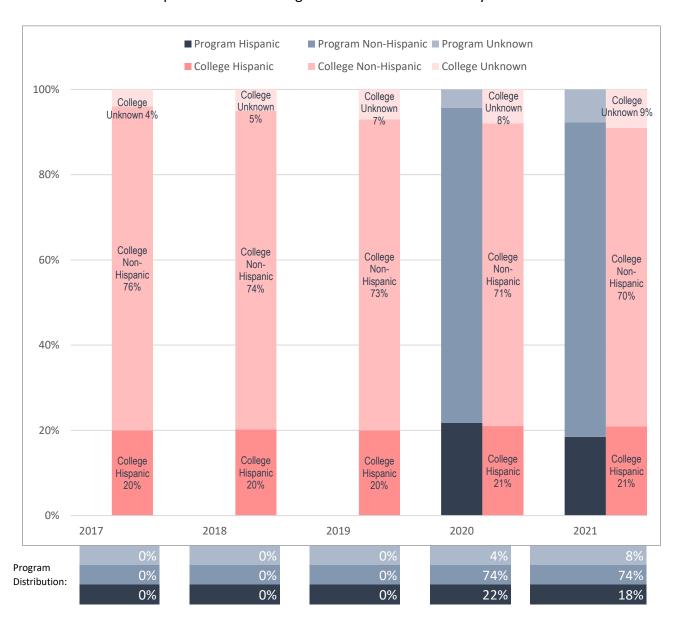

### Ethnicity Distribution of Enrolled Cybersecurity Majors, Compared to Collin College's Overall Student Ethnicity Distribution

Note: Values rounded to the nearest percentage point and may not sum to 100%.