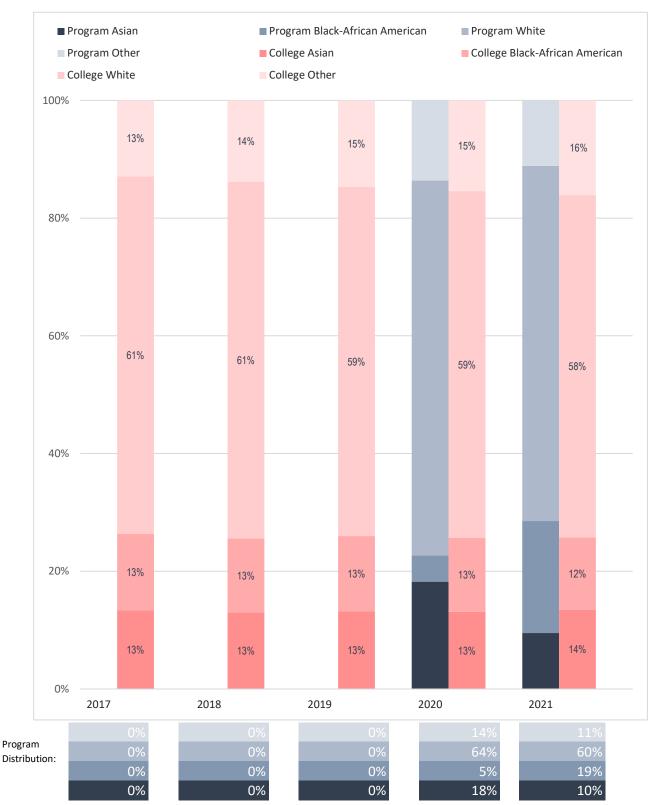

# Racial Distribution of Enrolled Cybersecurity Majors, Compared to Collin College's Overall Student Racial Distribution

Note: Values rounded to the nearest percentage and may not sum to 100%. The category "Other" includes "American Indian - Alaska Native", "Multi-Race", "Native Hawaiian - Other Pacific Islander" and "Unknown."