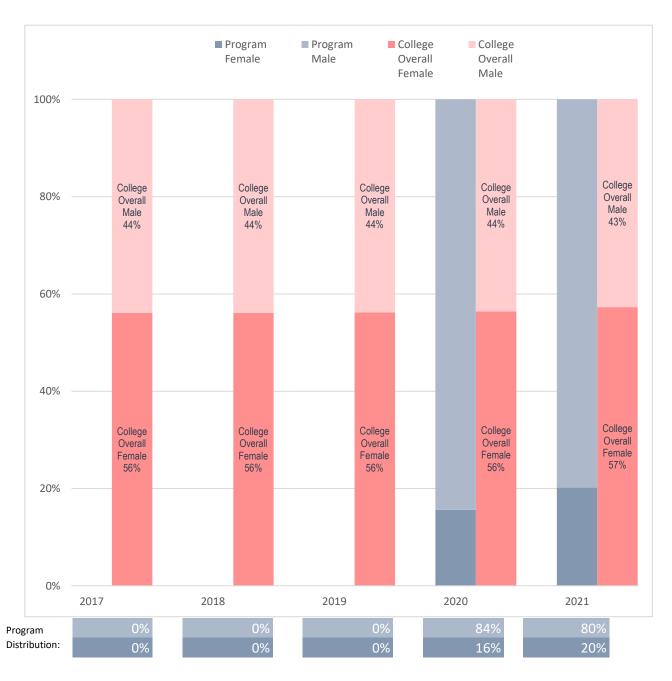

# Sex Distribution of Enrolled Cybersecurity Majors, Compared to Collin College's Overall Student Sex Distribution

Note: Values rounded to the nearest percentage point and may not sum to 100%.