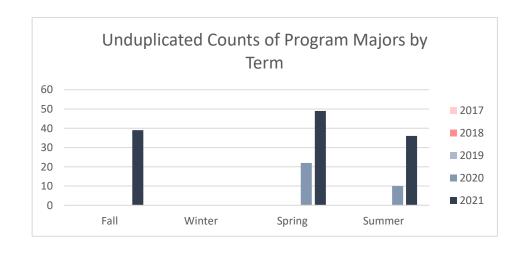

#### Collin County Community College District Program Review 2021 - 2022

Unduplicated Student Enrollment by Program per Term

Academic Years 2017 - 2018 through 2020 - 2021

#### Cybersecurity

| Term        | Count of Enrolled Program Majors |
|-------------|----------------------------------|
|             | Academic Year 2016 - 2017        |
| Fall 2016   | C                                |
| Winter 2016 | C                                |
| Spring 2017 | C                                |
| Summer 2017 | C                                |
|             | Academic Year 2017 - 2018        |
| Fall 2017   | C                                |
| Winter 2017 | C                                |
| Spring 2018 | C                                |
| Summer 2018 | C                                |
|             | Academic Year 2018 - 2019        |
| Fall 2018   | C                                |
| Winter 2018 | C                                |
| Spring 2019 | C                                |
| Summer 2019 | C                                |
|             | Academic Year 2019 - 2020        |
| Fall 2019   | C                                |
| Spring 2020 | 22                               |
| Summer 2020 | 10                               |
|             | Academic Year 2020 - 2021        |
| Fall 2020   | 39                               |
| Spring 2021 | 49                               |
| Summer 2021 | 36                               |

Note: Students counted for this measure were enrolled at Collin during the specified term and are identified based on their declared major in ZogoTech.