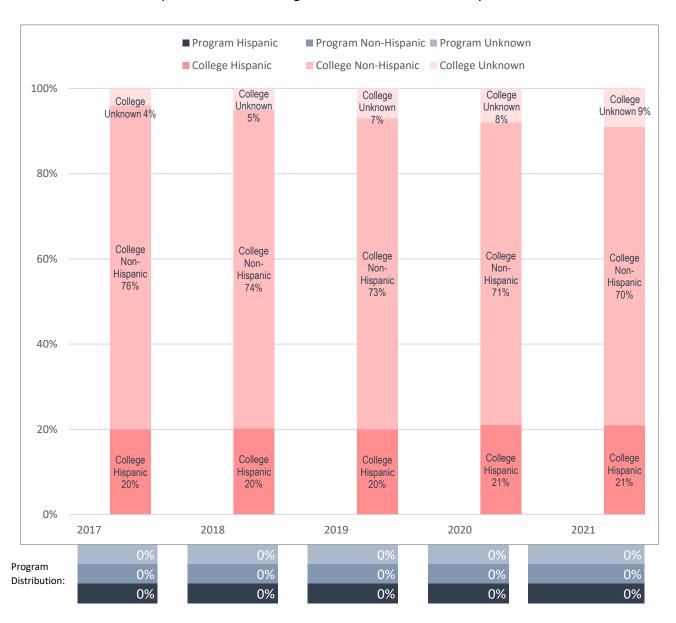

## Ethnicity Distribution of Enrolled Construction Technology - Facilities Management Majors, Compared to Collin College's Overall Student Ethnicity Distribution

Note: Values rounded to the nearest percentage point and may not sum to 100%.