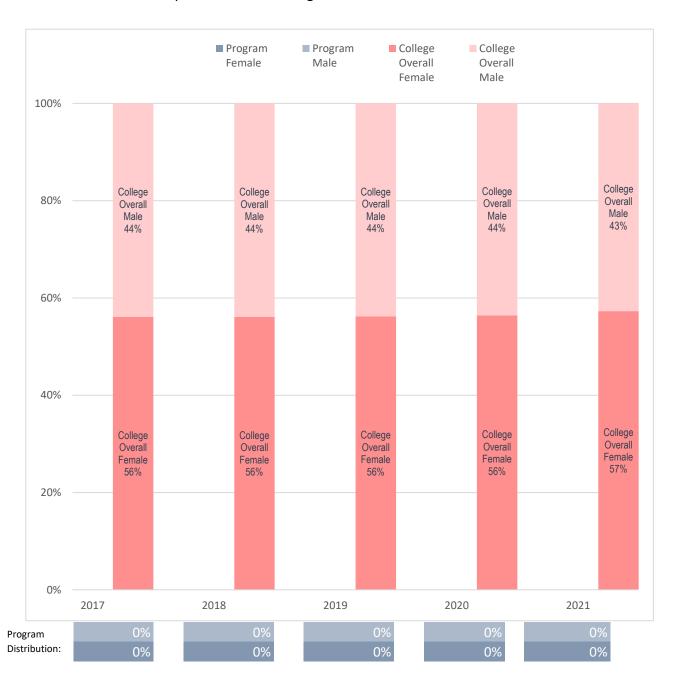

## Sex Distribution of Enrolled Construction Technology - Facilities Management Majors, Compared to Collin College's Overall Student Sex Distribution

Note: Values rounded to the nearest percentage point and may not sum to 100%.