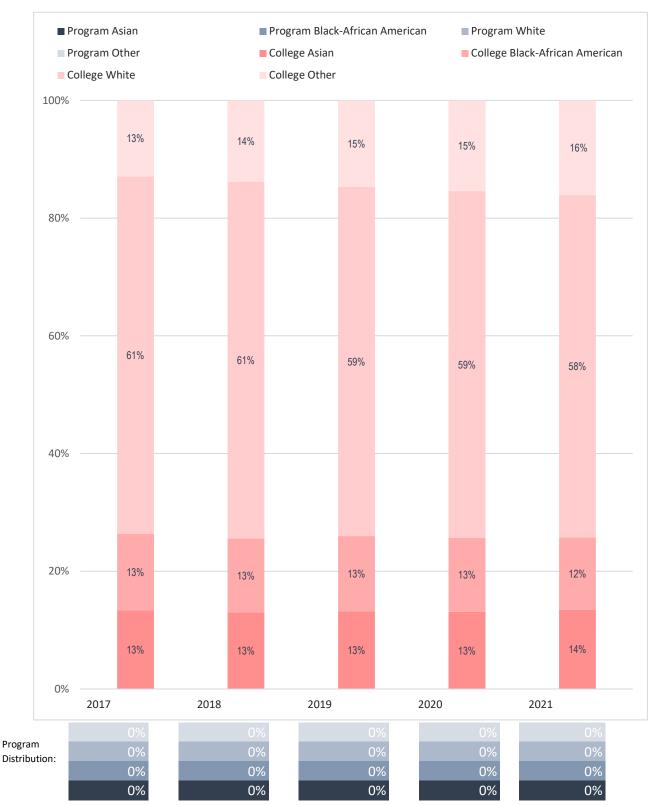

## Racial Distribution of Enrolled Construction Technology - Facilities Management Majors, Compared to Collin College's Overall Student Racial Distribution

Note: Values rounded to the nearest percentage and may not sum to 100%. The category "Other" includes "American Indian - Alaska Native", "Multi-Race", "Native Hawaiian - Other Pacific Islander" and "Unknown."