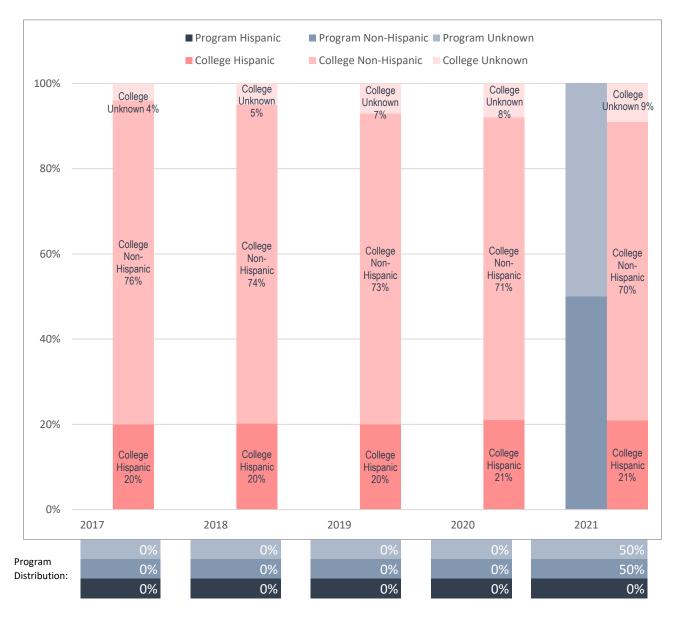

## Ethnicity Distribution of Enrolled Construction Technology - Electrical Majors, Compared to Collin College's Overall Student Ethnicity Distribution

Note: Values rounded to the nearest percentage point and may not sum to 100%.