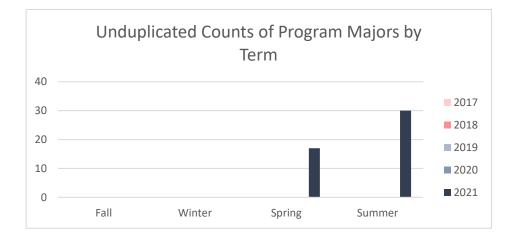

Collin County Community College District Program Review 2021 - 2022

Unduplicated Student Enrollment by Program per Term Academic Years 2017 - 2018 through 2020 - 2021

## **Construction Technology - Electrical**

| Term                      | Count of Enrolled Program N | lajors |
|---------------------------|-----------------------------|--------|
| Academic Year 2016 - 2017 |                             |        |
| Fall 2016                 |                             | 0      |
| Winter 2016               |                             | 0      |
| Spring 2017               |                             | 0      |
| Summer 2017               |                             | 0      |
| Academic Year 2017 - 2018 |                             |        |
| Fall 2017                 |                             | 0      |
| Winter 2017               |                             | 0      |
| Spring 2018               |                             | 0      |
| Summer 2018               |                             | 0      |
|                           | Academic Year 2018 - 2019   |        |
| Fall 2018                 |                             | 0      |
| Winter 2018               |                             | 0      |
| Spring 2019               |                             | 0      |
| Summer 2019               |                             | 0      |
|                           | Academic Year 2019 - 2020   |        |
| Fall 2019                 |                             | 0      |
| Spring 2020               |                             | 0      |
| Summer 2020               |                             | 0      |
|                           | Academic Year 2020 - 2021   |        |
| Fall 2020                 |                             | 0      |
| Spring 2021               |                             | 17     |
| Summer 2021               |                             | 30     |

Note: Students counted for this measure were enrolled at Collin during the specified term and are identified based on their declared major in ZogoTech.