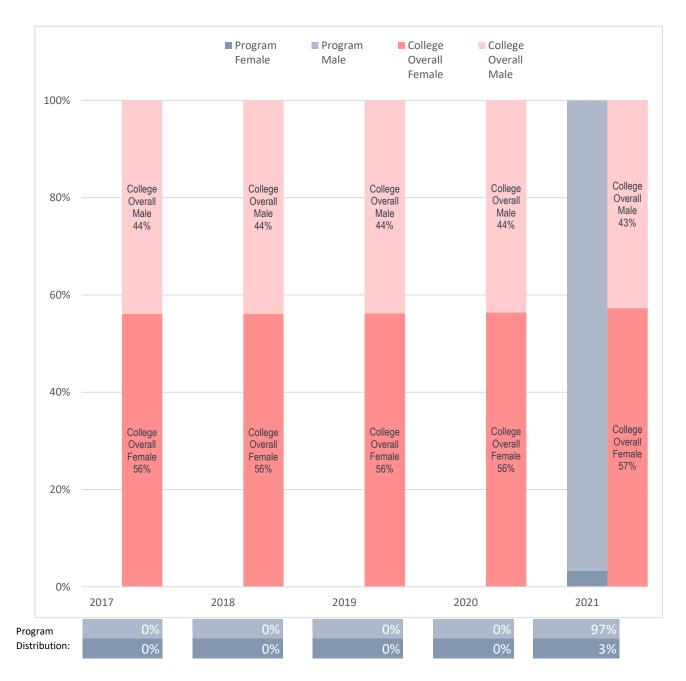

## Sex Distribution of Enrolled Construction Technology - Electrical Majors, Compared to Collin College's Overall Student Sex Distribution

Note: Values rounded to the nearest percentage point and may not sum to 100%.