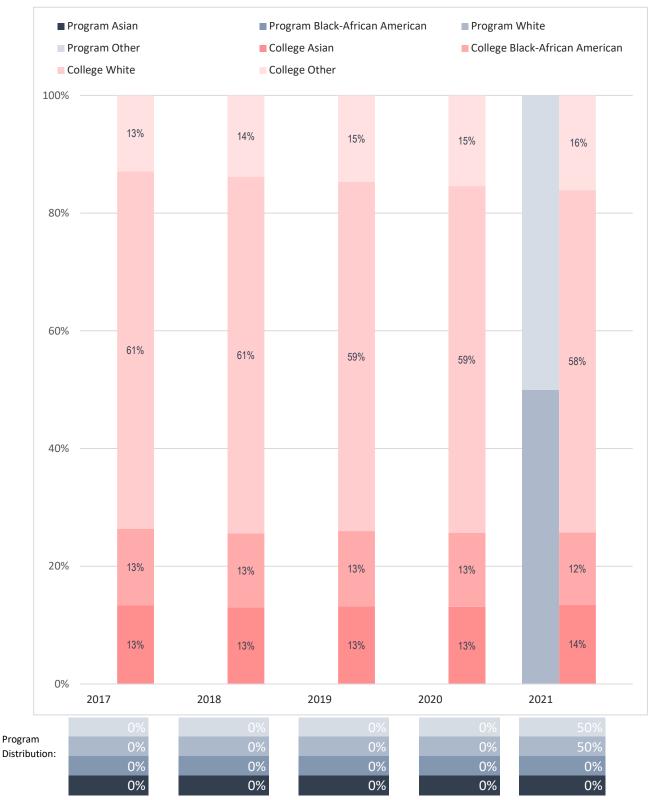

## Racial Distribution of Enrolled Construction Technology - Electrical Majors, Compared to Collin College's Overall Student Racial Distribution

Note: Values rounded to the nearest percentage and may not sum to 100%. The category "Other" includes "American Indian - Alaska Native", "Multi-Race", "Native Hawaiian - Other Pacific Islander" and "Unknown."